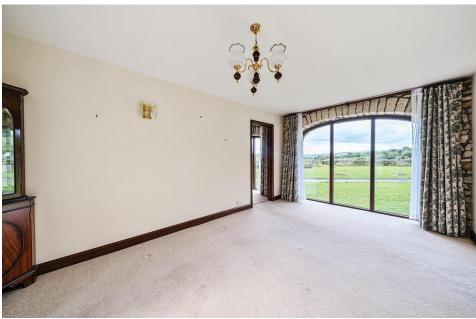

Families will enjoy the traditional farmhouse-style kitchen with ample storage and the charm of a rural home, with views from the sink across the fields. There is direct access to the utility and boot room, and to the garden beyond. The formal dining

room is a bright an impressive space, utilising one of the three impressive barn door windows. It leads on to the grand living room, perfect for entertaining, with an impressive fireplace with original stonework. Should you want an even larger space, it may be possible to combine the two rooms for a more contemporary living arrangement.