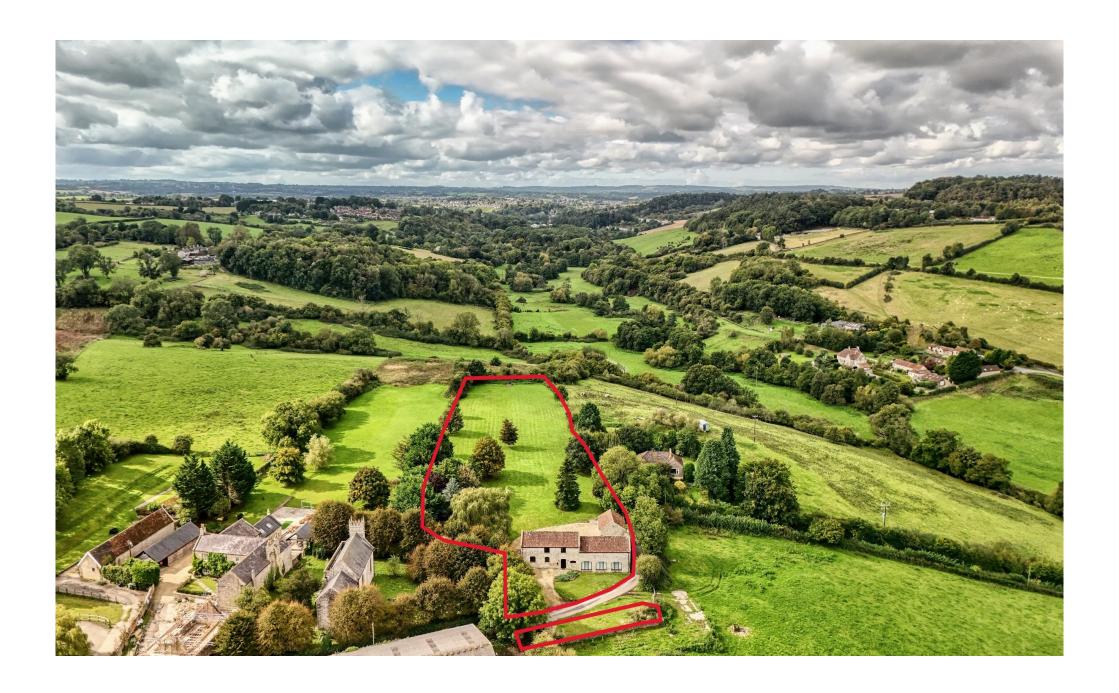

Holmelands is approached via a country lane, situated just past the church. A sweeping drive with room for several cars sits to the front of the property, with gated access to the rear providing housing for several more. The front door leads to a welcoming entrance hall, set on two levels, with a shower room to the rear, a small cloakroom, the staircase and access to the kitchen on the left and the dining room on the right.

#### OUTSIDE

Private Driveway & Parking - ample space for parking multiple vehicles. To the rear there is a large double garage and space to create additional outbuildings or garden spaces. There are mature gardens, mainly laid to lawn and bordered by dry stone walls with views over sweeping fields. The grounds extend to a shade under 2 acres and offer ample opportunity for landscaping, gardening, or even potentially equestrian use.