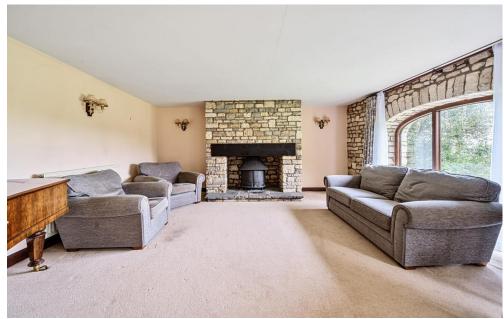

room is a bright an impressive space, utilising one of the three impressive barn door windows. It leads on to the grand living room, perfect for entertaining, with an impressive fireplace with original stonework. Should you want an even larger space, it may be possible to combine the two rooms for a more contemporary living arrangement.