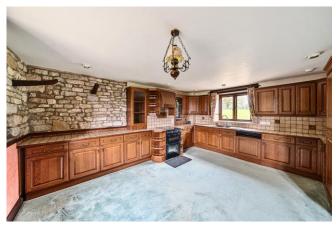

Families will enjoy the traditional farmhouse-style kitchen with ample storage and the charm of a rural home, with views from the sink across the fields. There is direct access to the utility and boot room, and to the garden beyond. The formal dining