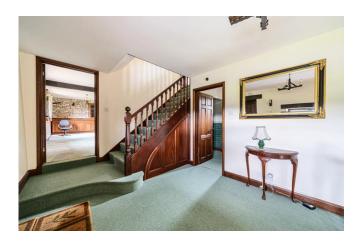

Holmelands is approached via a country lane, situated just past the church. A sweeping drive with room for several cars sits to the front of the property, with gated access to the rear providing housing for several more. The front door leads to a welcoming entrance hall, set on two levels, with a shower room to the rear, a small cloakroom, the staircase and access to the kitchen on the left and the dining room on the right.