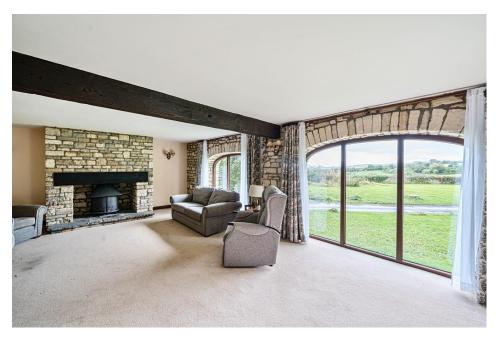

room is a bright an impressive space, utilising one of the three impressive barn door windows. It leads on to the grand living room, perfect for entertaining, with an impressive fireplace with original stonework. Should you want an even larger space, it may be possible to combine the two rooms for a more contemporary living arrangement.