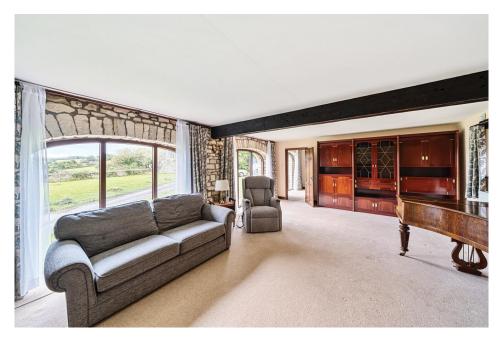

room is a bright an impressive space, utilising one of the three impressive barn door windows. It leads on to the grand living room, perfect for entertaining, with an impressive fireplace with original stonework. Should you want an even larger space, it may be possible to combine the two rooms for a more contemporary living arrangement.