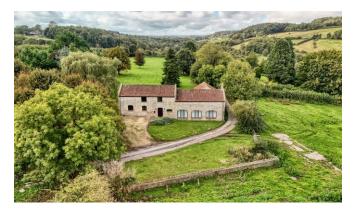

## Offers in Excess of £1,000,000 Freehold

Nestled in the picturesque countryside of Foxcote, Somerset, this unique and spacious converted barn offers an exceptional opportunity for those looking to create their dream rural retreat. Set on approximately two acres of lush land, the property enjoys a tranquil and private setting with stunning countryside views, perfect for buyers seeking a quiet and idyllic lifestyle.

This characterful conversion offers enormous potential but requires updating and refurbishment, ideal for buyers looking to add value and put their own stamp on a character-filled home. The property boasts original features including exposed beams, stone walls, and large windows flooding the space with natural light. The living space throughout the homes as it stands is spacious and generous, at just over 3000sq ft/280sqm including the garage, with potential to extend subject to the usual planning consents. With multiple reception rooms and an expansive open-plan kitchen/diner, the potential to redesign and modernise to suit your tastes is endless.

Holmelands is approached via a country lane, situated just past the church. A sweeping drive with room for several cars sits to the front of the property, with gated access to the rear providing housing for several more. The front door leads to a welcoming entrance hall, set on two levels, with a shower room to the rear, a small cloakroom, the staircase and access to the kitchen on the left and the dining room on the right.