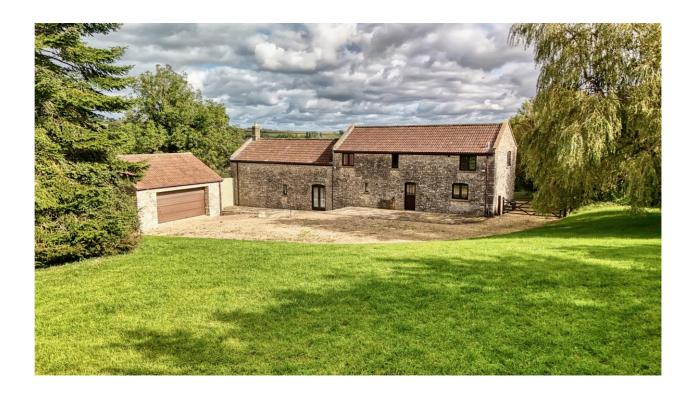

This characterful conversion offers enormous potential but requires updating and refurbishment, ideal for buyers looking to add value and put their own stamp on a character-filled home. The property boasts original features including exposed beams, stone walls, and large windows flooding the space with natural light. The living space throughout the homes as it stands is spacious and generous, at just over 3000sq ft/280sqm including the garage, with potential to extend subject to the usual planning consents. With multiple reception rooms and an expansive open-plan kitchen/diner, the potential to redesign and modernise to suit your tastes is endless.

#### OUTSIDE

Private Driveway & Parking - ample space for parking multiple vehicles. To the rear there is a large double garage and space to create additional outbuildings or garden spaces. There are mature gardens, mainly laid to lawn and bordered by dry stone walls with views over sweeping fields. The grounds extend to a shade under 2 acres and offer ample opportunity for landscaping, gardening, or even potentially equestrian use.