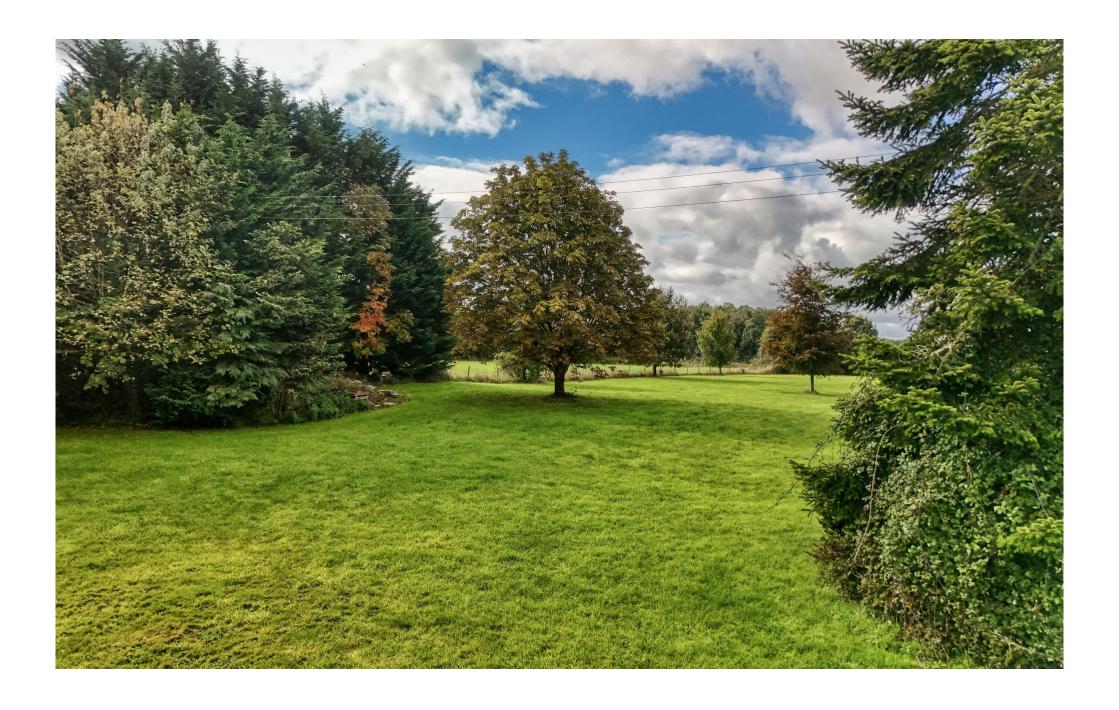

#### OUTSIDE

Private Driveway & Parking - ample space for parking multiple vehicles. To the rear there is a large double garage and space to create additional outbuildings or garden spaces. There are mature gardens, mainly laid to lawn and bordered by dry stone walls with views over sweeping fields. The grounds extend to a shade under 2 acres and offer ample opportunity for landscaping, gardening, or even potentially equestrian use.