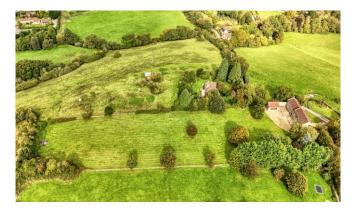

#### OUTSIDE

Private Driveway & Parking - ample space for parking multiple vehicles. To the rear there is a large double garage and space to create additional outbuildings or garden spaces. There are mature gardens, mainly laid to lawn and bordered by dry stone walls with views over sweeping fields. The grounds extend to a shade under 2 acres and offer ample opportunity for landscaping, gardening, or even potentially equestrian use.