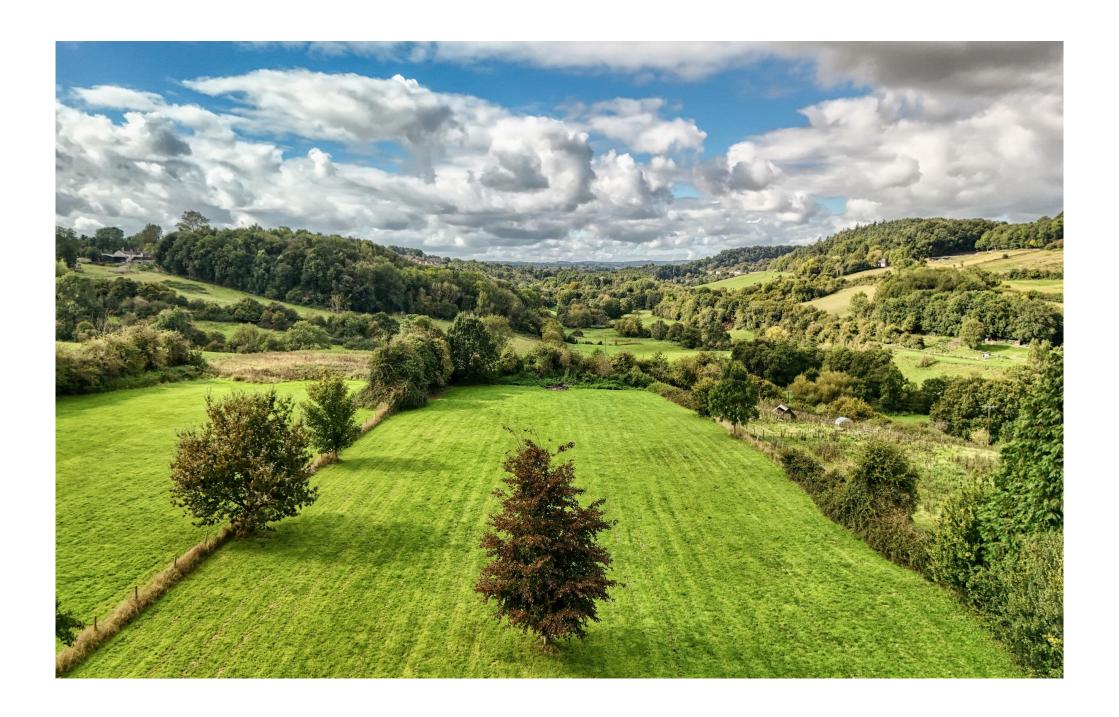

## Offers in Excess of £1,000,000 Freehold

Nestled in the picturesque countryside of Foxcote, Somerset, this unique and spacious converted barn offers an exceptional opportunity for those looking to create their dream rural retreat. Set on approximately two acres of lush land, the property enjoys a tranquil and private setting with stunning countryside views, perfect for buyers seeking a quiet and idyllic lifestyle.

#### OUTSIDE

Private Driveway & Parking - ample space for parking multiple vehicles. To the rear there is a large double garage and space to create additional outbuildings or garden spaces. There are mature gardens, mainly laid to lawn and bordered by dry stone walls with views over sweeping fields. The grounds extend to a shade under 2 acres and offer ample opportunity for landscaping, gardening, or even potentially equestrian use.