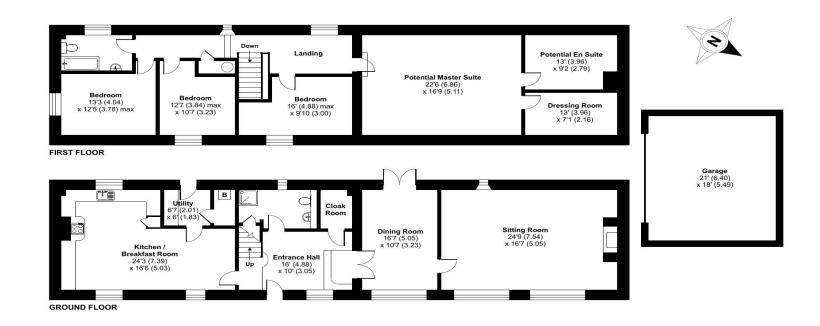

### Holmelands, Foxcote, Radstock, BA3

Approximate Area = 3016 sq ft / 280.1 sq m (includes garage)

For identification only - Not to scale

Floor plan produced in accordance with RICS Property Measurement Standards incorporating International Property Measurement Standards (IPMS2 Residential). © nichecom 2024. Produced for Cooper and Tanner. REF: 1192839