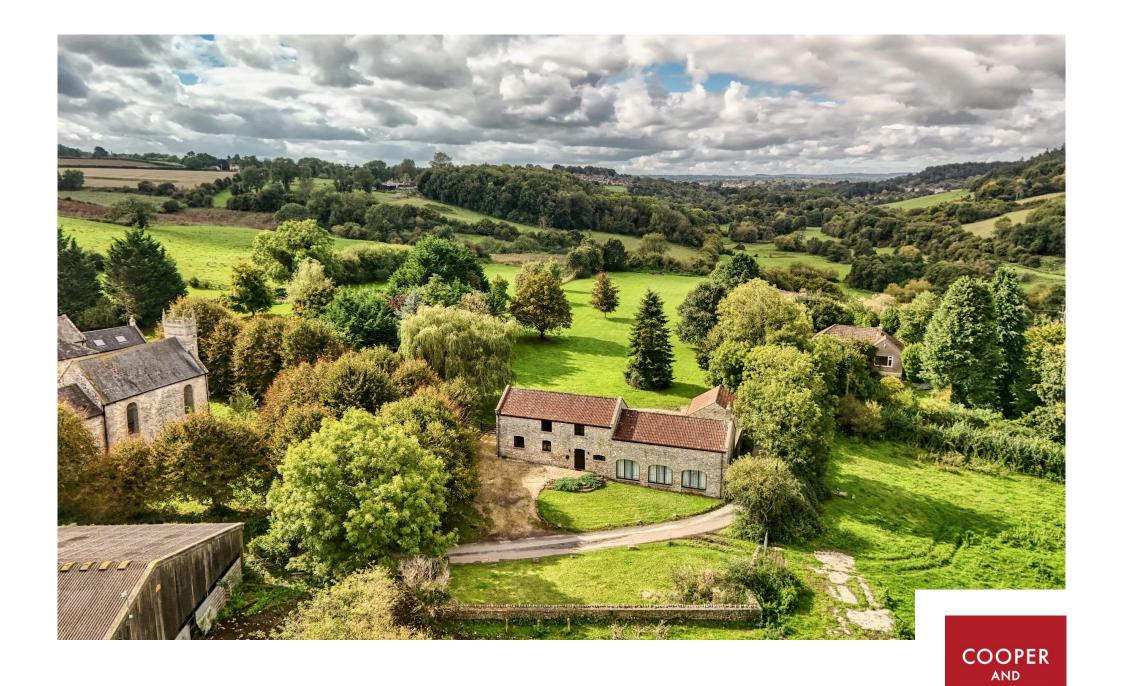

## Offers in Excess of £1,000,000 Freehold

Nestled in the picturesque countryside of Foxcote, Somerset, this unique and spacious converted barn offers an exceptional opportunity for those looking to create their dream rural retreat. Set on approximately two acres of lush land, the property enjoys a tranquil and private setting with stunning countryside views, perfect for buyers seeking a quiet and idyllic lifestyle.

Holmelands is approached via a country lane, situated just past the church. A sweeping drive with room for several cars sits to the front of the property, with gated access to the rear providing housing for several more. The front door leads to a welcoming entrance hall, set on two levels, with a shower room to the rear, a small cloakroom, the staircase and access to the kitchen on the left and the dining room on the right.

#### OUTSIDE

Private Driveway & Parking - ample space for parking multiple vehicles. To the rear there is a large double garage and space to create additional outbuildings or garden spaces. There are mature gardens, mainly laid to lawn and bordered by dry stone walls with views over sweeping fields. The grounds extend to a shade under 2 acres and offer ample opportunity for landscaping, gardening, or even potentially equestrian use.