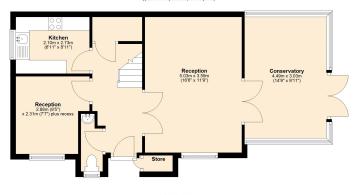

## **GROUND FLOOR**

Hallway Ground Floor WC Reception One: 11' 9" x 16' 6" (3.58m x 5.03m) Conservatory: 9' 11" x 14' 9" (3.02m x 4.50m) Reception Two: 7' 7" into recess x 9' 5" (2.31m x 2.87m) Kitchen: 6' 11" x 8' 11" (2.11m x 2.72m) FIRST FLOOR Bedroom One: 12' 1" x 13' 10" (3.68m x 4.22m)

En-Suite Shower/WC Bedroom Two: 9' 3" into recess x 9' 5" (2.82m x 2.87m) Bedroom Three: 6' 11" x 9' 3" (2.11m x 2.82m) First Floor Bathroom/WC EXTERIOR

Front Garden Off Street Parking / Permit Parking (Subject to application) Rear Garden: Approximately 25'

Ground Floor prox. 57.6 sq. metres (619.6 sq. feet)

very attempt has been made to ensure the accuracy of the floorpian contained here, measurements of doors, windows, rooms and any other items are approximate and no responsibility is taken for any error, omission or mis-statem illustrative purposes only and should be used as such by any prospective purchaser. The services, systems and adplations about have not been tested and no guarantee as to their operability or efficiency can be give. Plan providend unity in U.S.