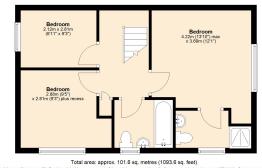

## **GROUND FLOOR**

Hallway Ground Floor WC Reception One: 11' 9" x 16' 6" (3.58m x 5.03m) Conservatory: 9' 11" x 14' 9" (3.02m x 4.50m) Reception Two: 7' 7" into recess x 9' 5" (2.31m x 2.87m) Kitchen: 6' 11" x 8' 11" (2.11m x 2.72m) FIRST FLOOR Bedroom One: 12' 1" x 13' 10" (3.68m x 4.22m)

En-Suite Shower/WC Bedroom Two: 9' 3" into recess x 9' 5" (2.82m x 2.87m) Bedroom Three: 6' 11" x 9' 3" (2.11m x 2.82m) First Floor Bathroom/WC EXTERIOR

Front Garden Off Street Parking / Permit Parking (Subject to application) Rear Garden: Approximately 25'

Ground Floor prox. 57.6 sq. metres (619.6 sq. feet)

very attempt has been made to ensure the accuracy of the floorpian contained here, measurements of doors, windows, rooms and any other items are approximate and no responsibility is taken for any error, omission or mis-statem illustrative purposes only and should be used as such by any prospective purchaser. The services, systems and adplations about have not been tested and no guarantee as to their operability or efficiency can be give. Plan providend unity in U.S.