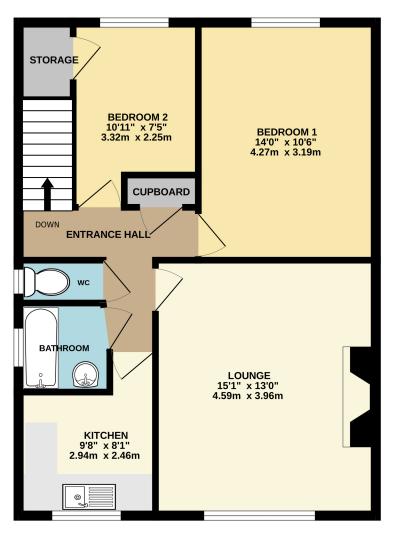

## **POINTS OF INTEREST**

- AVAILABLE NOW
- PRIVATE GARDEN
- GARAGE
- OFF ROAD PARKING

- WALKING DISTANCE TO HIGH STREET
- CLOSE TO BUS ROUTES
- FIRST FLOOR MAISONETTE
- PRIVATE ENTRANCE

FIRST FLOOR 603 sq.ft. (56.0 sq.m.) approx.

TOTAL FLOOR AREA: 603 sq.ft. (56.0 sq.m.) approx.

Whilst every attempt has been made to ensure the accuracy of the floorplan contained here, measurements of doors, windows, somes and any other terms are approximate and no responsibility is latent for any recommission or mis-statement. This plan is for illustrative purposes only and should be used as such by any prospective purchaser. The solen is for illustrative purposes only and should be used as such by any prospective purchaser. The solen, systems and appliances shown have not been tested and no guarantee as to their operability or efficiency can be given.