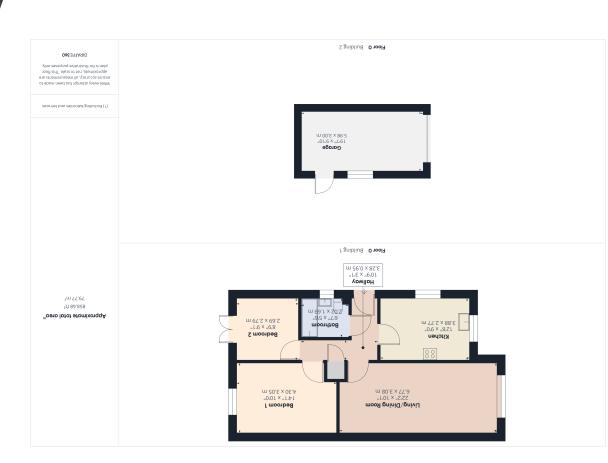

Part Glazed Door To:

Entrance Hall

Radiator. Storage cupboard.

12' 8"  $\times$  9' 0" (3.86m  $\times$  2.74m) UPVC double glazed window to the front and side. Fitted with a range of wall and base units with worktop over incorporating a stainless steel sink and drainer with mixer tap. Integrated dishwasher, washing machine and fridge freezer. Gas boiler.

Living/Dining Room

22' 2"  $\times$  10' 1" (6.76m  $\times$  3.07m) Max. UPVC double glazed window to front. Radiator.

Bedroom I

14' 1" x 10' 0" (4.29m x 3.05m) Max. UPVC double glazed window to rear. Radiator.

Bedroom 2

8' 9"  $\times$  9' 1" (2.67m  $\times$  2.77m) UPVC double glazed patio door to rear garden.

Bathroom

6' 7"  $\times$  5' 6" (2.01m  $\times$  1.68m) UPVC double glazed window to side. Panelled bath with shower mixer taps and a screen. W.C.. Wash hand basin. Heated towel rail. Extractor fan.

19' 7"  $\times$  9' 10" (5.97m  $\times$  3.00m) Up & Over garage door. Pedestrian door. UPVC double glazed window. Power and light.

Garden

Mainly laid to lawn. Patio area.

Disclaimer

Whilst we have endeavoured to prepare our sales particulars accurately none of the services, appliances or equipment have been tested. A buyer should satisfy themselves on such matters prior to purchase. Any measurements or distances mentioned in these particulars are for guide reference only. If such particulars are fundamental to a purchase, buyers should rely on their own enquiries. All enquiries should be directed to King & Partners in the first instance.