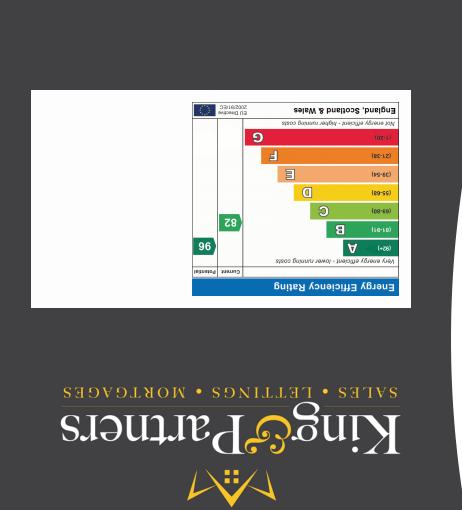

info@kingpartners.co.uk 01366 385588 **LE38 3DC** 9 Market Place, Downham Market

Downham Market, PE38 9GF

01366 385588

info@kingpartners.co.uk

£249,000

This modern semi detached bungalow is just 7 years old and is in a popular location within Downham Market. The property has a modern kitchen with integrated appliances, a living/dining room, two bedrooms plus a family bathroom. Outside is a block paved driveway with parking for 2/3 cars leading to the garage. To the rear of the property is an enclosed garden mainly laid to lawn with a patio area. There is gas central heating and UPVC double glazing throughout.