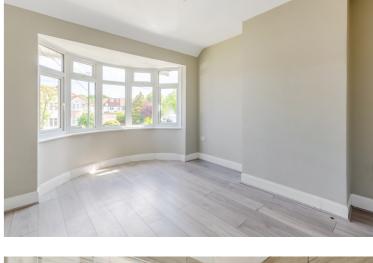

Modernised and finished to a good standard the property features newly plastered walls and ceilings, modern fitted kitchen, ground floor toilet and a first floor modern bathroom suite. There are fitted wardrobes to the main bedroom.

There is a great potential for the property to be extended on the ground floor with the current accommodation comprising; hall, lounge, kitchen/diner and cloakroom on the ground floor with two bedrooms and a bathroom on the first floor.