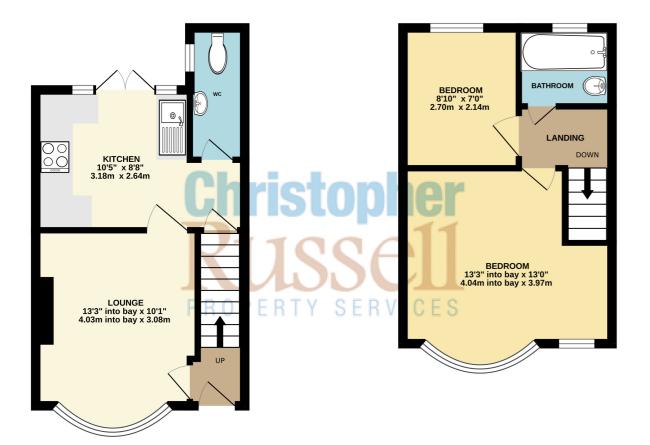

There is a great potential for the property to be extended on the ground floor with the current accommodation comprising; hall, lounge, kitchen/diner and cloakroom on the ground floor with two bedrooms and a bathroom on the first floor.

Outside there is a front driveway to accommodate off street parking and a good sized rear garden.

Council Tax Band C.

GROUND FLOOR 273 sq.ft. (25.4 sq.m.) approx.

1ST FLOOR 263 sq.ft. (24.4 sq.m.) approx.

TOTAL FLOOR AREA: 536 sq.ft. (49.8 sq.m.) approx. mpt has been made to ensure the accuracy of the floorplan contained here, measurements we, rooms and any other items are approximate and no responsibility is taken for any error, s-statement. This plan is for illustrative purposes only and should be used as such by any laser. The services, systems and appliances shrown have not been tested and no guarantee.