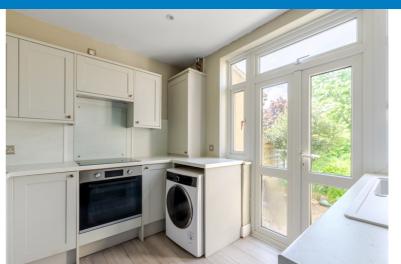

Modernised and finished to a good standard the property features newly plastered walls and ceilings, modern fitted kitchen, ground floor toilet and a first floor modern bathroom suite. There are fitted wardrobes to the main bedroom.