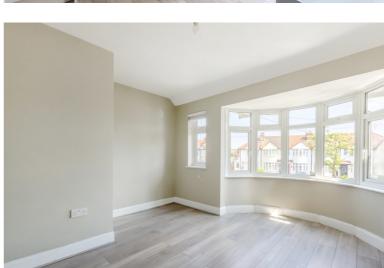

Modernised and finished to a good standard the property features newly plastered walls and ceilings, modern fitted kitchen, ground floor toilet and a first floor modern bathroom suite. There are fitted wardrobes to the main bedroom.

There is a great potential for the property to be extended on the ground floor with the current accommodation comprising; hall, lounge, kitchen/diner and cloakroom on the ground floor with two bedrooms and a bathroom on the first floor.