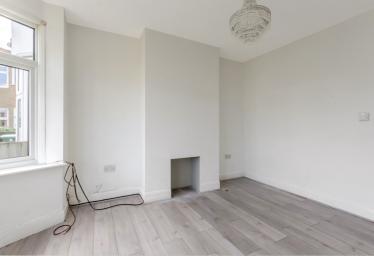

Modernised and finished to a good standard the property features newly plastered walls and ceilings, modern fitted kitchen, ground floor toilet and a first floor modern bathroom suite. There are fitted wardrobes to the main bedroom.

There is a great potential for the property to be extended on the ground floor with the current accommodation comprising; hall, lounge, kitchen/diner and cloakroom on the ground floor with two bedrooms and a bathroom on the first floor.