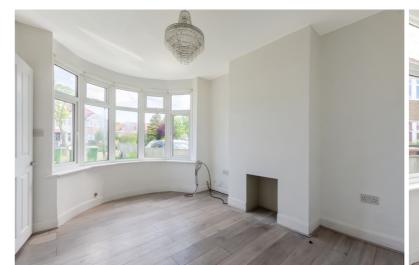

Modernised and finished to a good standard the property features newly plastered walls and ceilings, modern fitted kitchen, ground floor toilet and a first floor modern bathroom suite. There are fitted wardrobes to the main bedroom.

There is a great potential for the property to be extended on the ground floor with the current accommodation comprising; hall, lounge, kitchen/diner and cloakroom on the ground floor with two bedrooms and a bathroom on the first floor.