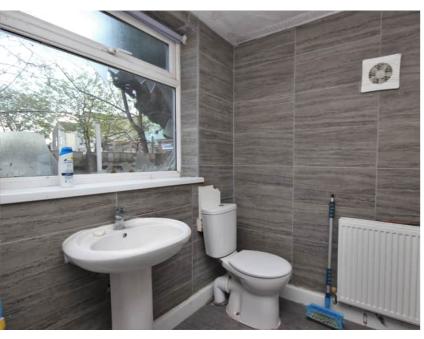

### Bathroom

UPVC double-glazed obscured window, ceiling light, textured ceiling, radiator. Bathroom comprises of a three piece white suite, low level WC, pedestal wash hand basin with chrome mixer tap, panel-enclosed bath with thermostatic controlled mixer shower over, shower curtain and rail, extractor fan.