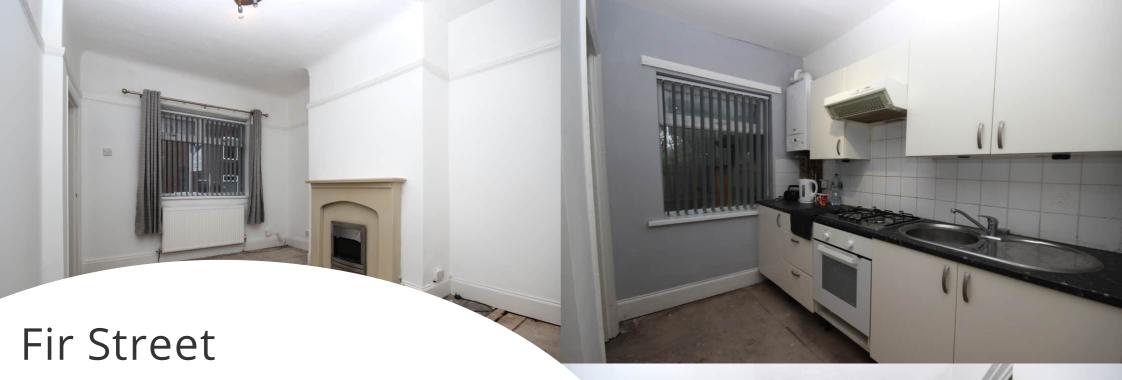

### Lounge

3.91m x 3.22m (12' 10" x 10' 7")

Ceiling light, radiator, UPVC double glazed window. Coal effect electric fire set in a feature surround with matching inset and hearth. Door leading to the kitchen. Decorative picture rail.

## Kitchen / Dining room

4.25m x 3.50m (13' 11" x 11' 6")

Ceiling light, UPVC double glazed window, door leading to the utility room. Kitchen comprises of a range of wall and base units with work surface over. Stainless steel sink and mixer tap. Electric oven, gas hob and extractor fan over. Wall mounted gas central heating boiler.