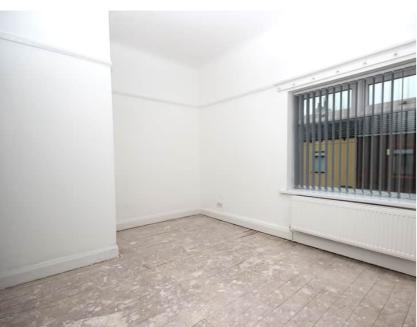

### Bedroom One

4.20m x 2.78m (13' 9" x 9' 1")

Ceiling light, radiator, UPVC double glazed window, decorative picture rail.

### **Bedroom Two**

3.05m x 2.32m (10' x 7' 7")

Ceiling light, radiator, UPVC double glazed window, decorative picture rail.