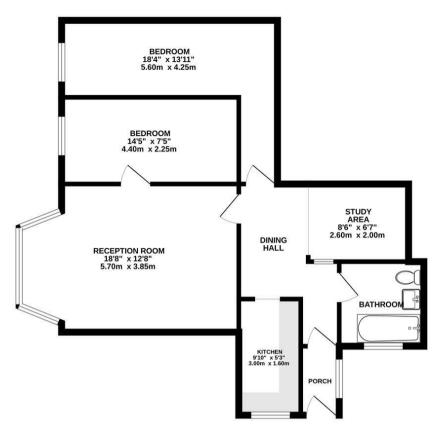

TOTAL FLOOR AREA: 735 sq.ft. (88.3 sq.m.) approx.

Whist every attempt has been made to ensure the accuracy of the floorplan contained here, measurements emission or mis-statement. This plan is for illustrative purposes only and should be used as such by any prospective purchaser. The services, systems and appliances shown here not been tested and no gasaratee as to their operability of efficiency can be given.