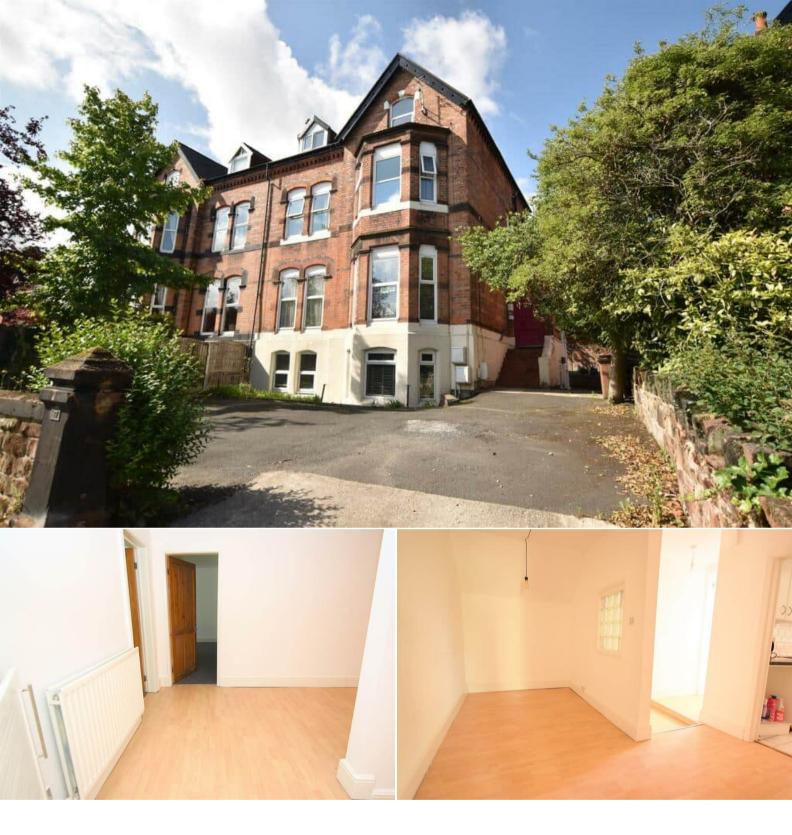

## Shrewsbury Road Prenton

Bettermove are proud to present this 2 bedroom flat in Prenton available with no forward chain.

The property benefits from double glazing, gas central heating throughout and has off street parking available.

The council tax band is A.

This is a leasehold property with 999 years on the lease from 1986; the ground rent and the service charge is £75pcm.

The interior of this property comprises a spacious living room, dining hall, fitted kitchen, 2 bedrooms and the family bathroom. The exterior boasts a shared rear garden, perfect for enjoying the summer months.

Located in the popular town of Prenton, the property is close to a range of amenities, including shops, supermarkets, restaurants and pubs. Excellent transport connections can be found from the A552, A41 and Birkenhead Central train station.