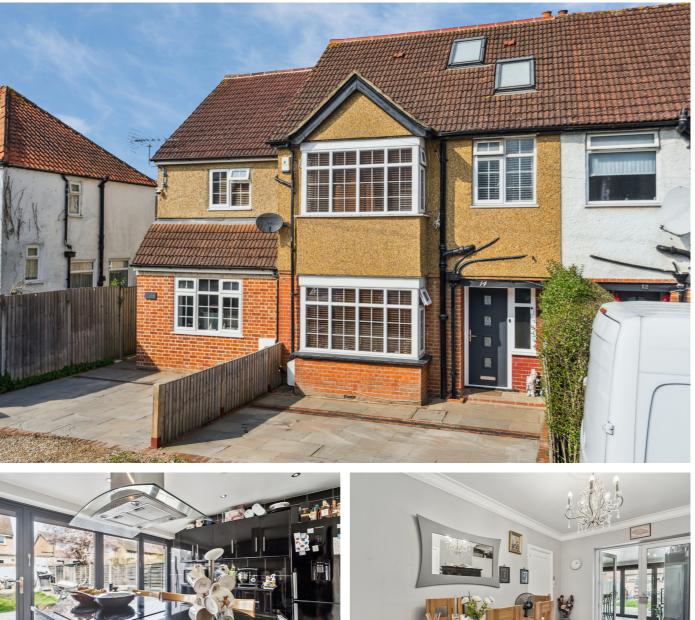

A superb 1364 square ft three storey family home, situated within this quiet no through road on the Slough/Farnham Royal border.

Excellent and adaptable accommodation includes a 14'5 x 11'0 bay fronted living room, a 13'1 x 11'1 dining room, a 15'0 x 10'5 kitchen breakfast room, and shower room, all on the ground floor.

The kitchen has ample modern eye and base level units, plus a centre isle and bi fold doors which lead out to the garden, while the shower room is both spacious and contemporary in design.

Moving up to the first floor are three well proportioned bedrooms. Bedroom one measures 14'9 x 11'0 and has a feature bay fronted window, bedroom two overlooks the garden, as does bedroom three, while a family bathroom completes this floor.

The second floor offers a great sized 14'1 x 11'5 guest bedroom, with eaves storage and an ensuite shower room.

Outside and to the front there is off street parking on the front drive, and to the rear is a 50ft low maintenance garden.