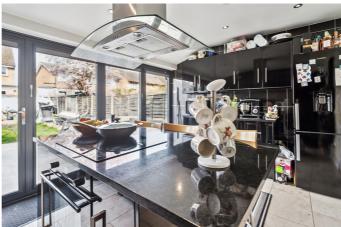

The kitchen has ample modern eye and base level units, plus a centre isle and bi fold doors which lead out to the garden, while the shower room is both spacious and contemporary in design.

Moving up to the first floor are three well proportioned bedrooms. Bedroom one measures 14'9 x 11'0 and has a feature bay fronted window, bedroom two overlooks the garden, as does bedroom three, while a family bathroom completes this floor.