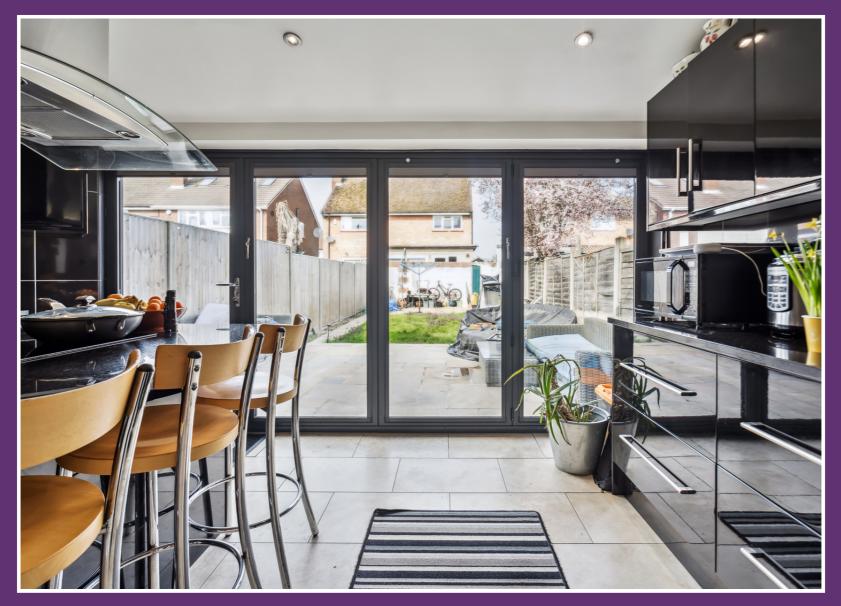

The kitchen has ample modern eye and base level units, plus a centre isle and bi fold doors which lead out to the garden, while the shower room is both spacious and contemporary in design.

Moving up to the first floor are three well proportioned bedrooms. Bedroom one measures 14'9 x 11'0 and has a feature bay fronted window, bedroom two overlooks the garden, as does bedroom three, while a family bathroom completes this floor.