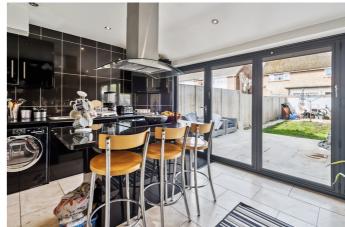

The kitchen has ample modern eye and base level units, plus a centre isle and bi fold doors which lead out to the garden, while the shower room is both spacious and contemporary in design.

Moving up to the first floor are three well proportioned bedrooms. Bedroom one measures 14'9 x 11'0 and has a feature bay fronted window, bedroom two overlooks the garden, as does bedroom three, while a family bathroom completes this floor.