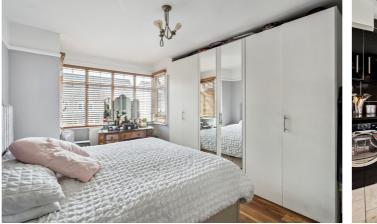

The kitchen has ample modern eye and base level units, plus a centre isle and bi fold doors which lead out to the garden, while the shower room is both spacious and contemporary in design.

Moving up to the first floor are three well proportioned bedrooms. Bedroom one measures 14'9 x 11'0 and has a feature bay fronted window, bedroom two overlooks the garden, as does bedroom three, while a family bathroom completes this floor.