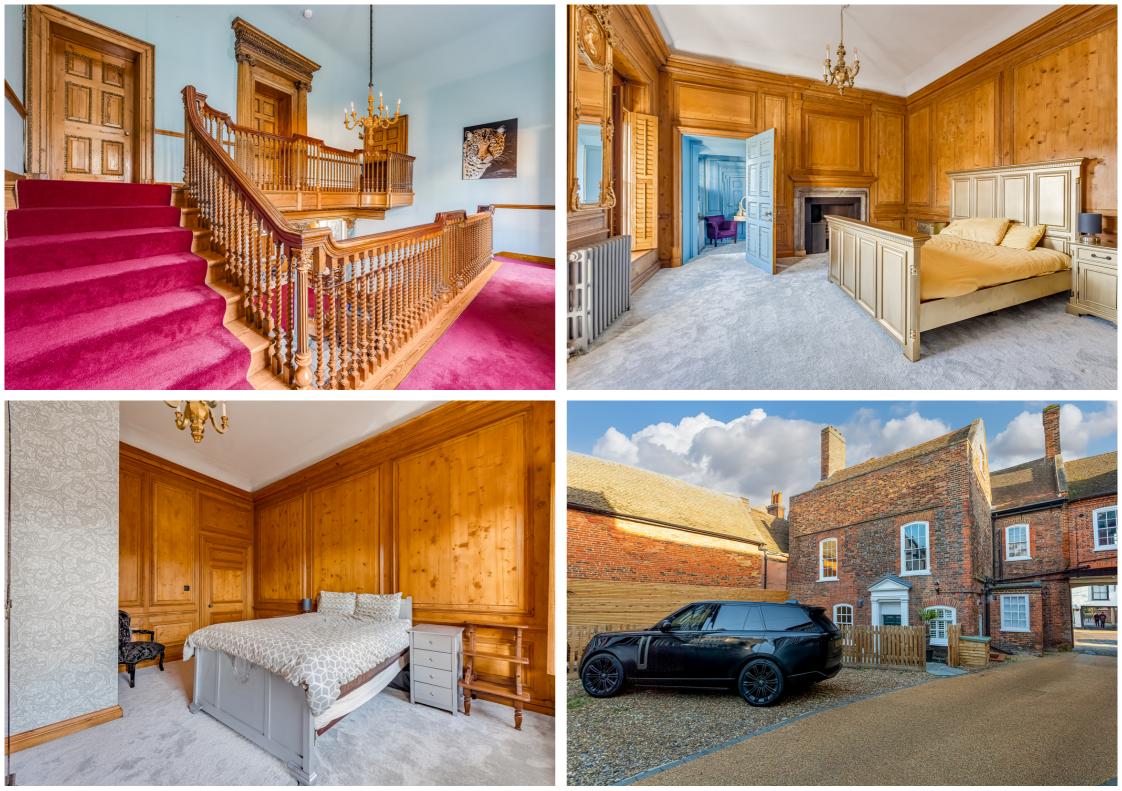

Formally the premises of Phillips of Hitchin antiques since 1884, this exceptional home has been refurbished to an exacting standard and is bursting with charm and character. Inside the property, you are greeted with an impressive open plan grand reception room with wonderfully high ceiling, sash windows and fireplace as well as a beautiful fitted kitchen with large central island. The ground floor also features a shower room/utility and separate W.C.

The incredible sweeping staircase leading up to the galleried landing, provides access to the two double bedrooms which our client has informed us feature wood panelling from Sir Isaac Newton's bedroom and the Master bedroom boasting its own luxury ensuite bathroom.

Outside, set behind the the imposing double gates is a low maintenance court yard garden and off road parking as well as a door providing access to the cellar, ideal for storage.

Hitchin is a charming medieval market town and has many fine Tudor and Georgian buildings, particularly around the market square. Near to the market square stands the large medieval parish church of St Mary. The town provides good shopping as well as a swimming pool, football team, two theatres, a wide variety of restaurants and pubs and highly regarded girls and boys schools. There is also a mainline railway station providing direct access to Kings Cross and Cambridge.