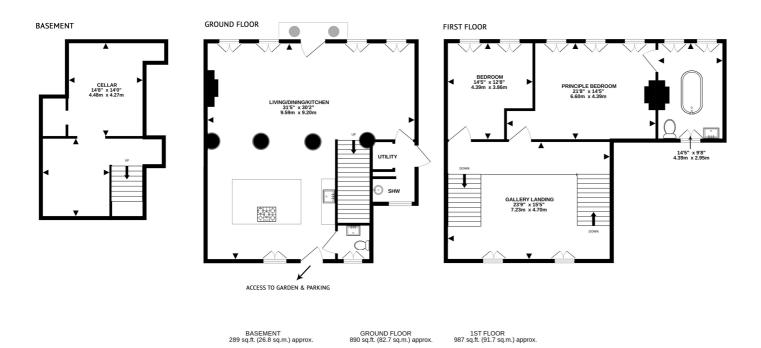

- Georgian
- Stunning condition
- Superb town centre location
- Sweeping staircase
- Grand reception room
- Parking
- Garden
- 0.8 miles, 15 min walk to Hitchin train station (as per Google maps)

TOTAL APPROXIMATE FLOOR AREA 2165 SQ.FT. (201.1 SQ.M.)

produced & copyright by darrylrixonphotography on behalf of Country Properties, Hitchin Tel: 01462 452951

Whilst care is taken in the production of this floorplan, its intended use is solely for layout guidance only to assist you when making a decision to physically view the property in person. Windows, door opening, appliances, fixtures & fittings are only approximate & not guaranteed. When making a legal commitment to purchase you should personally check all dimensions, shapes & room layouts before making a final decision that you may later be reliant upon.

All measurements are approximate and quoted in metric with imperial equivalents and for general guidance only and whilst every attempt has been made to ensure accuracy, they must not be relied on. The fixtures, fittings and appliances referred to have not been tested and therefore no guarantee can be given and that they are in working order. Internal photographs are reproduced for general information and it must not be inferred that any item shown is included with the property. For a free valuation, contact the numbers listed on the brochure.