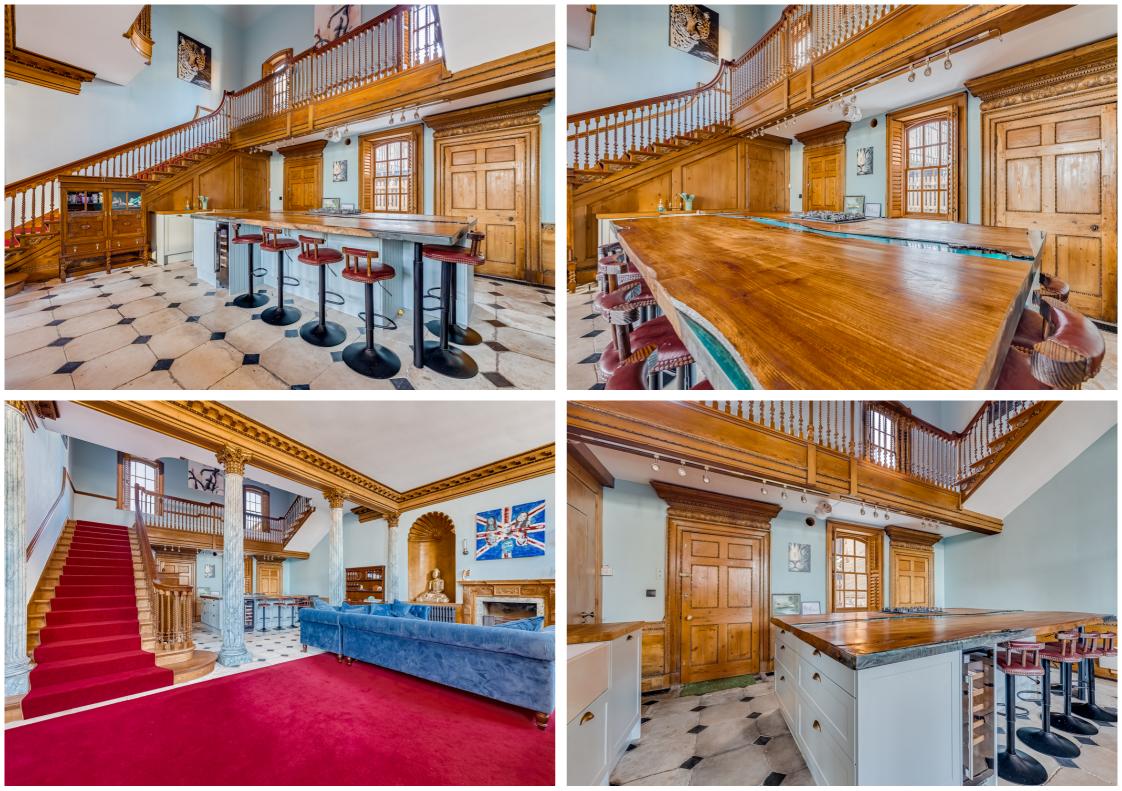

Formally the premises of Phillips of Hitchin antiques since 1884, this exceptional home has been refurbished to an exacting standard and is bursting with charm and character. Inside the property, you are greeted with an impressive open plan grand reception room with wonderfully high ceiling, sash windows and fireplace as well as a beautiful fitted kitchen with large central island. The ground floor also features a shower room/utility and separate W.C.

The incredible sweeping staircase leading up to the galleried landing, provides access to the two double bedrooms which our client has informed us feature wood panelling from Sir Isaac Newton's bedroom and the Master bedroom boasting its own luxury ensuite bathroom.