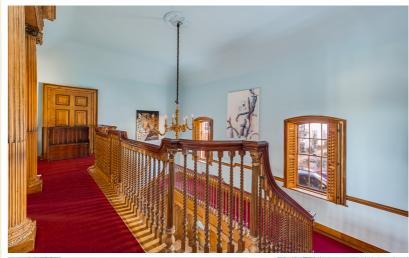

The incredible sweeping staircase leading up to the galleried landing, provides access to the two double bedrooms which our client has informed us feature wood panelling from Sir Isaac Newton's bedroom and the Master bedroom boasting its own luxury ensuite bathroom.