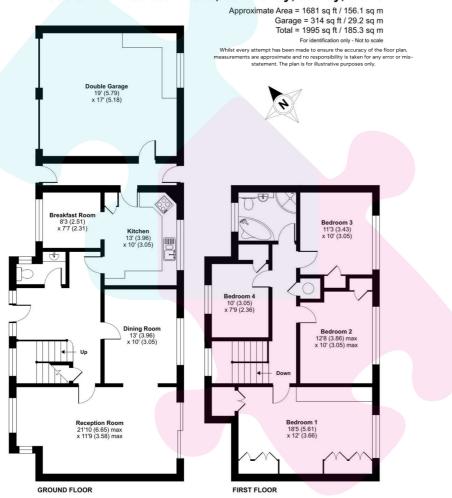

Accommodation comprises four spacious bedrooms, a large double aspect Living room, dining room, and kitchen/breakfast room. Further benefits include a large and welcoming entrance hall, downstairs cloakroom, family bathroom and recently replaced 'Worcester Bosch' gas boiler. There is a double garage to the side of the property with light and power. Outside to the rear you will find a very private garden with patio area and side access to the front of the property. The gated driveway offers parking for a number of cars. The property also offers ample potential for extension (S.T.P.P).

## Widdershins Middleton Road, Camberley, Surrey, GU15

- FOUR BEDROOMS
- TWO RECEPTION ROOMS
- DOUBLE GARAGE
- CLOSE TO TOWN CENTRE
- POTENTIAL TO EXTEND (S.T.P.P)

- NO ONWARD CHAIN
- KITCHEN/BREAKFAST ROOM
- PREMIER LOCATION IN CAMBERLEY
- CLOSE TO LOCAL SCHOOLS
- GENEROUS PLOT