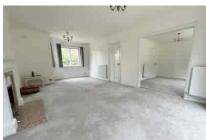

Accommodation comprises four spacious bedrooms, a large double aspect Living room, dining room, and kitchen/breakfast room. Further benefits include a large and welcoming entrance hall, downstairs cloakroom, family bathroom and recently replaced 'Worcester Bosch' gas boiler. There is a double garage to the side of the property with light and power. Outside to the rear you will find a very private garden with patio area and side access to the front of the property. The gated driveway offers parking for a number of cars. The property also offers ample potential for extension (S.T.P.P).