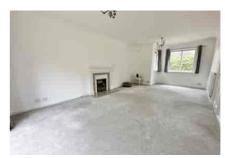

Accommodation comprises four spacious bedrooms, a large double aspect Living room, dining room, and kitchen/breakfast room. Further benefits include a large and welcoming entrance hall, downstairs cloakroom, family bathroom and recently replaced 'Worcester Bosch' gas boiler. There is a double garage to the side of the property with light and power. Outside to the rear you will find a very private garden with patio area and side access to the front of the property. The gated driveway offers parking for a number of cars. The property also offers ample potential for extension (S.T.P.P).