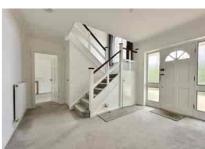

Accommodation comprises four spacious bedrooms, a large double aspect Living room, dining room, and kitchen/breakfast room. Further benefits include a large and welcoming entrance hall, downstairs cloakroom, family bathroom and recently replaced 'Worcester Bosch' gas boiler. There is a double garage to the side of the property with light and power. Outside to the rear you will find a very private garden with patio area and side access to the front of the property. The gated driveway offers parking for a number of cars. The property also offers ample potential for extension (S.T.P.P).