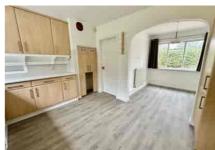

Accommodation comprises four spacious bedrooms, a large double aspect Living room, dining room, and kitchen/breakfast room. Further benefits include a large and welcoming entrance hall, downstairs cloakroom, family bathroom and recently replaced 'Worcester Bosch' gas boiler. There is a double garage to the side of the property with light and power. Outside to the rear you will find a very private garden with patio area and side access to the front of the property. The gated driveway offers parking for a number of cars. The property also offers ample potential for extension (S.T.P.P).