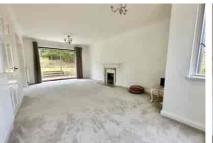

Accommodation comprises four spacious bedrooms, a large double aspect Living room, dining room, and kitchen/breakfast room. Further benefits include a large and welcoming entrance hall, downstairs cloakroom, family bathroom and recently replaced 'Worcester Bosch' gas boiler. There is a double garage to the side of the property with light and power. Outside to the rear you will find a very private garden with patio area and side access to the front of the property. The gated driveway offers parking for a number of cars. The property also offers ample potential for extension (S.T.P.P).