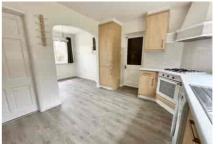

Accommodation comprises four spacious bedrooms, a large double aspect Living room, dining room, and kitchen/breakfast room. Further benefits include a large and welcoming entrance hall, downstairs cloakroom, family bathroom and recently replaced 'Worcester Bosch' gas boiler. There is a double garage to the side of the property with light and power. Outside to the rear you will find a very private garden with patio area and side access to the front of the property. The gated driveway offers parking for a number of cars. The property also offers ample potential for extension (S.T.P.P).