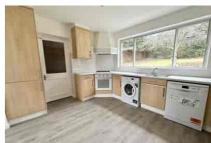

Accommodation comprises four spacious bedrooms, a large double aspect Living room, dining room, and kitchen/breakfast room. Further benefits include a large and welcoming entrance hall, downstairs cloakroom, family bathroom and recently replaced 'Worcester Bosch' gas boiler. There is a double garage to the side of the property with light and power. Outside to the rear you will find a very private garden with patio area and side access to the front of the property. The gated driveway offers parking for a number of cars. The property also offers ample potential for extension (S.T.P.P).