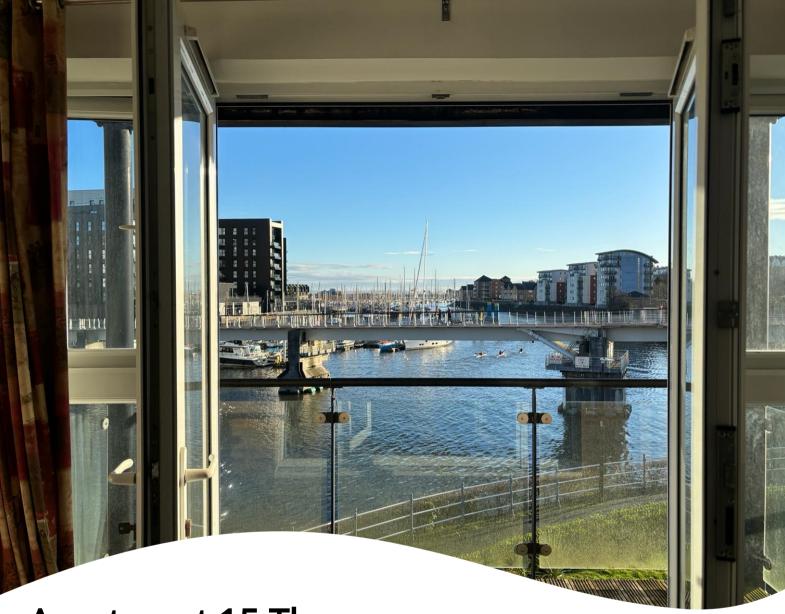

TO LET £1,050 pcm

Apartment 15 The Anchorage, River Walk, Penarth, South Glamorgan. CF64 1SX

- AVAILABLE FOR OCCUPATION FROM 19/2/24
- NEW INSTRUCTION
- 2 DOUBLE BEDROOMS
- SECOND FLOOR APARTMENT

- BALCONY OFF LIVING AREA
- ALLOCATED CAR PARKING SPACE
- FURNISHED APARTMENT

# PROPERTY DESCRIPTION

Squarefoot are pleased to be able to offer for rent, this very well presented, furnished, second floor property, with lovely river views from a balcony off the living area. The property offers a large open plan living /kitchen area, with two double bedrooms (both with king size beds and built in wardrobes), bathroom and storage cupboard.

### LIVING/KITCHEN

Large open plan living/kitchen space, with double doors leading to a balcony with river views, offering a great amount of natural light .The kitchen offers a generous amount of workspace, and integrated electric oven/hob, fridge freezer and washer dryer, with a variety of both wall and base units .