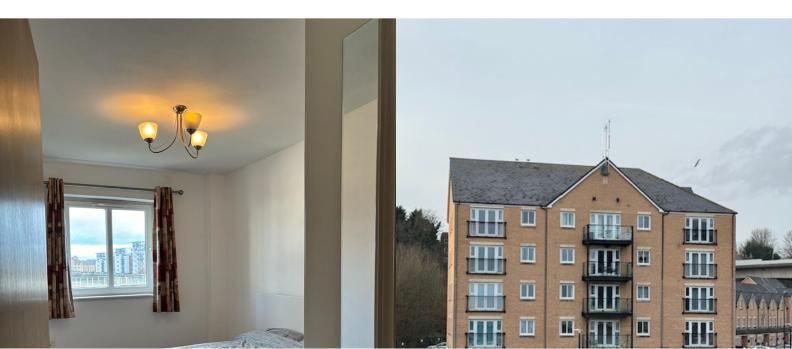

### **BEDROOM**

Large bedroom with window to front. Built in wardrobes and storage unit . King size bed to remain .

### **BEDROOM**

Large bedroom, with window to front of the property.

Double built in wardrobes - King size bed to remain