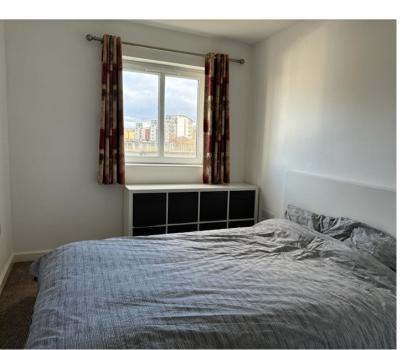

### **BEDROOM**

Large bedroom with window to front. Built in wardrobes and storage unit . King size bed to remain .

### **BEDROOM**

Large bedroom, with window to front of the property.

Double built in wardrobes - King size bed to remain