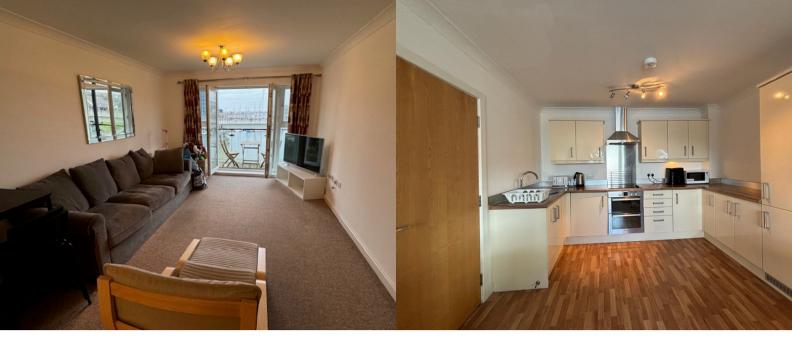

# PROPERTY DESCRIPTION

Squarefoot are pleased to be able to offer for rent, this very well presented, furnished, second floor property, with lovely river views from a balcony off the living area. The property offers a large open plan living /kitchen area, with two double bedrooms (both with king size beds and built in wardrobes), bathroom and storage cupboard.

### LIVING/KITCHEN

Large open plan living/kitchen space, with double doors leading to a balcony with river views, offering a great amount of natural light .The kitchen offers a generous amount of workspace, and integrated electric oven/hob, fridge freezer and washer dryer, with a variety of both wall and base units .