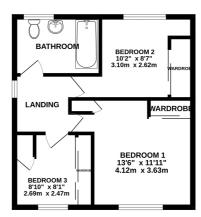

Accommodation comprises: entrance porch and entrance hall with stairs to first floor. The lounge/dining room is light and airy and of a good size with easy to maintain flooring. The kitchen overlooks the garden and has the benefit of some integral appliances including dishwasher and washing machine. Upstairs are three bedrooms, two of which are of a double size with fitted wardrobes. There is a modern bathroom with a shower over the bath. The rear garden is a real feature with its lawned area and pergola covered seating area with established borders and wisteria. There is a rear gate to the garage and also a side door from the garage into the pretty garden. Great first buy or family home.

GROUND FLOOR 683 sq.ft. (63.5 sq.m.) approx.

1ST FLOOR 410 sq.ft. (38.1 sq.m.) approx

#### TOTAL FLOOR AREA: 1093 sq.ft. (101.6 sq.m.) approx.

Whist every utlempt has been made offer insure the accuracy of the flooptal antitiation process. The accuracy of the flooptal antitiation process are designed of closes, welcome of constructions and the construction of the construction of the construction of mission or missi