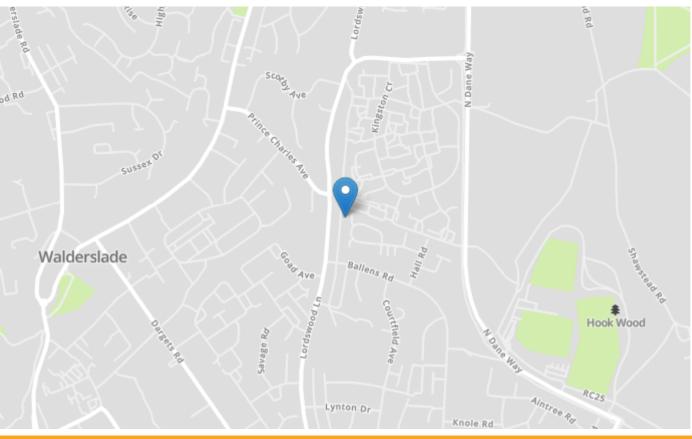

# **Property Location**

Lords Wood Lane, Lordswood, Chatham, Kent, ME5 8NR

|                      |                 |           |   |   | Current | Potentia |
|----------------------|-----------------|-----------|---|---|---------|----------|
| Very energy efficie  | nt - lower runn | ing costs | : |   |         |          |
| (92+) <b>A</b>       |                 |           |   |   |         |          |
| (81-91)              | 3               |           |   |   |         | 83       |
| (69-80)              | C               |           |   |   |         |          |
| (55-68)              | D               |           |   |   | 65      |          |
| (39-54)              |                 | E         |   |   |         |          |
| (21-38)              |                 |           | F |   |         |          |
| (1-20)               |                 |           | ( | 6 |         |          |
| Not energy efficient | - higher runnin | g costs   |   |   |         |          |