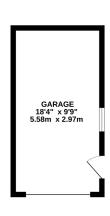

## **Description**

No Chain! This lovely three bedroom semi-detached house is situated in Lordswood, a suburb of Chatham. Ideally placed for local shops, schools and amenities. Sitting back from the road with the front garden overlooking a green and with the benefit of a garage to the rear, this family home must be viewed.

Accommodation comprises: entrance porch and entrance hall with stairs to first floor. The lounge/dining room is light and airy and of a good size with easy to maintain flooring. The kitchen overlooks the garden and has the benefit of some integral appliances including dishwasher and washing machine. Upstairs are three bedrooms, two of which are of a double size with fitted wardrobes. There is a modern bathroom with a shower over the bath. The rear garden is a real feature with its lawned area and pergola covered seating area with established borders and wisteria. There is a rear gate to the garage and also a side door from the garage into the pretty garden. Great first buy or family home.

GROUND FLOOR 683 sq.ft. (63.5 sq.m.) approx.

1ST FLOOR 410 sq.ft. (38.1 sq.m.) approx

#### TOTAL FLOOR AREA: 1093 sq.ft. (101.6 sq.m.) approx.

Whist every utlempt has been made offer insure the accuracy of the flooptal antitiation process. The accuracy of the flooptal antitiation process are designed of closes, welcome of constructions and the construction of the construction of the construction of mission or missi