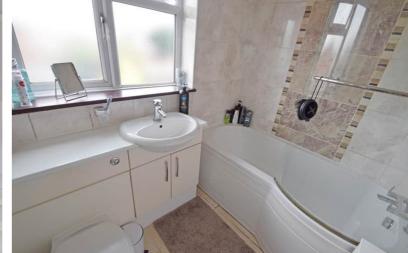

Accommodation comprises: entrance porch and entrance hall with stairs to first floor. The lounge/dining room is light and airy and of a good size with easy to maintain flooring. The kitchen overlooks the garden and has the benefit of some integral appliances including dishwasher and washing machine. Upstairs are three bedrooms, two of which are of a double size with fitted wardrobes. There is a modern bathroom with a shower over the bath. The rear garden is a real feature with its lawned area and pergola covered seating area with established borders and wisteria. There is a rear gate to the garage and also a side door from the garage into the pretty garden. Great first buy or family home.