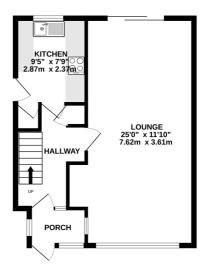

Accommodation comprises: entrance porch and entrance hall with stairs to first floor. The lounge/dining room is light and airy and of a good size with easy to maintain flooring. The kitchen overlooks the garden and has the benefit of some integral appliances including dishwasher and washing machine. Upstairs are three bedrooms, two of which are of a double size with fitted wardrobes. There is a modern bathroom with a shower over the bath. The rear garden is a real feature with its lawned area and pergola covered seating area with established borders and wisteria. There is a rear gate to the garage and also a side door from the garage into the pretty garden. Great first buy or family home.

GROUND FLOOR 683 sq.ft. (63.5 sq.m.) approx.

1ST FLOOR 410 sq.ft. (38.1 sq.m.) approx

#### TOTAL FLOOR AREA: 1093 sq.ft. (101.6 sq.m.) approx.

Whist every utlempt has been made offer insure the accuracy of the flooptal antitiation process. The accuracy of the flooptal antitiation process are designed of closes, welcome of constructions and the construction of the construction of the construction of mission or missi