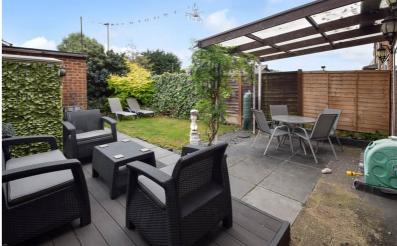

Accommodation comprises: entrance porch and entrance hall with stairs to first floor. The lounge/dining room is light and airy and of a good size with easy to maintain flooring. The kitchen overlooks the garden and has the benefit of some integral appliances including dishwasher and washing machine. Upstairs are three bedrooms, two of which are of a double size with fitted wardrobes. There is a modern bathroom with a shower over the bath. The rear garden is a real feature with its lawned area and pergola covered seating area with established borders and wisteria. There is a rear gate to the garage and also a side door from the garage into the pretty garden. Great first buy or family home.