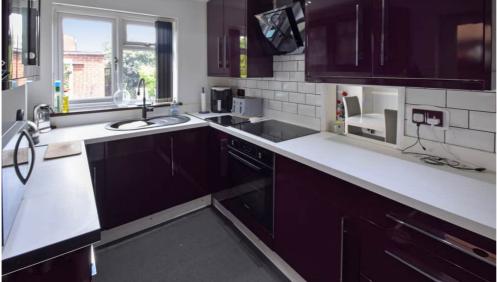

Accommodation comprises: entrance porch and entrance hall with stairs to first floor. The lounge/dining room is light and airy and of a good size with easy to maintain flooring. The kitchen overlooks the garden and has the benefit of some integral appliances including dishwasher and washing machine. Upstairs are three bedrooms, two of which are of a double size with fitted wardrobes. There is a modern bathroom with a shower over the bath. The rear garden is a real feature with its lawned area and pergola covered seating area with established borders and wisteria. There is a rear gate to the garage and also a side door from the garage into the pretty garden. Great first buy or family home.