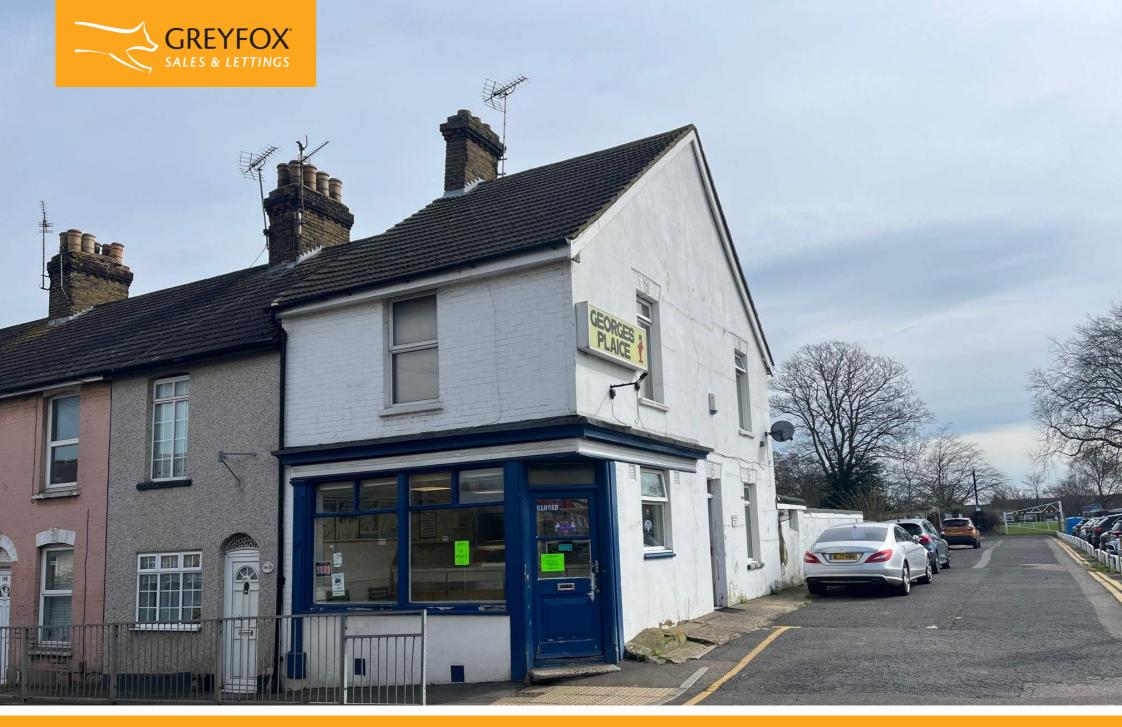

# Station Road, Gillingham, Kent, ME8 7PR £26,000

### **Description**

Rarely Available - Takeaway Unit to Let with Flat Above

This well positioned takeaway unit has for many years traded as a fish and chip shop. Now, due to the current tenant retiring, the shop and the flat above are coming to the market. This provides a fantastic opportunity for any fast food takeaway business to benefit from this busy location.

Situated in Station Road on the corner of the entrance to Rainham Recreation ground and the commuters car park with the Rainham railway station close by. The footfall of this location is enviable and we are sure there will be much interest in this corner premises. Opposite is the One Stop Shop Mini Market with a Chinese takeaway close by surrounded by residential properties.

The ground floor shop comprises of the retail area with the fryers, a ground floor office, kitchen, preparation room and storage as well as a small courtyard garden for access for deliveries. Upstairs comprises a one bedroom flat in good condition and would work well for the lessee or a manager to live.