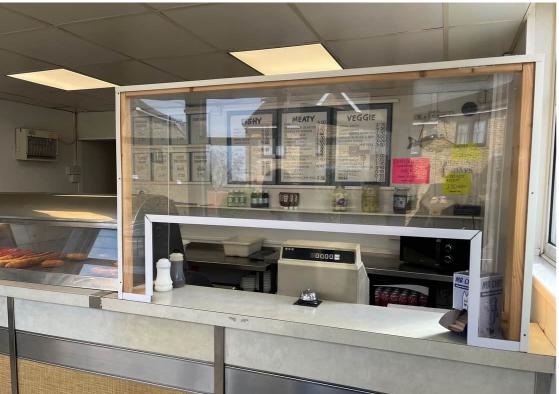

The ground floor shop comprises of the retail area with the fryers, a ground floor office, kitchen, preparation room and storage as well as a small courtyard garden for access for deliveries. Upstairs comprises a one bedroom flat in good condition and would work well for the lessee or a manager to live.

We are offering this landmark building on a new lease including the flat at a rental of £26,000 per annum exclusive. No premium is being requested for any of the fixtures and fittings that will remain within the premises.