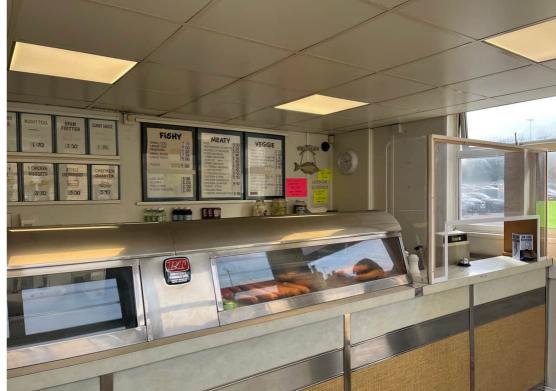

The ground floor shop comprises of the retail area with the fryers, a ground floor office, kitchen, preparation room and storage as well as a small courtyard garden for access for deliveries. Upstairs comprises a one bedroom flat in good condition and would work well for the lessee or a manager to live.

We are offering this landmark building on a new lease including the flat at a rental of £26,000 per annum exclusive. No premium is being requested for any of the fixtures and fittings that will remain within the premises.