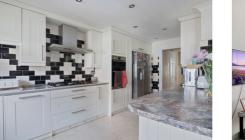

Located on the ever-popular Leftley Estate and in great condition you'll find this gem of a four bedroom midterraced family home.

The property which is spacious and bright throughout boasts of a large through lounge and second reception which leads on to the 'L'-shaped kitchen / diner which is neutrally decorated in a clean modern finish with a breakfast bar and there is the added benefit of a w/c shower room off the entrance hall. To the first floor you'll find three bedrooms and a family bathroom, then rising to the second floor is the primary bedroom suite with en-suite and built in storage.

## Accomodation

**Reception One** 15' 7" x 13' 0" (4.75m x 3.96m)

**Reception Two** 13' 7" x 11' 6" (4.14m x 3.51m)

Kitchen / Diner 18' 9" x 11' 1" (5.71m x 3.38m)

Shower Room / W/C 6' 10" x 2' 6" (2.08m x 0.76m)