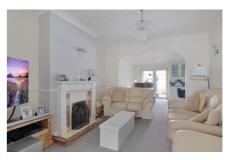

Located on the ever-popular Leftley Estate and in great condition you'll find this gem of a four bedroom midterraced family home.

The property which is spacious and bright throughout boasts of a large through lounge and second reception which leads on to the 'L'-shaped kitchen / diner which is neutrally decorated in a clean modern finish with a breakfast bar and there is the added benefit of a w/c shower room off the entrance hall. To the first floor you'll find three bedrooms and a family bathroom, then rising to the second floor is the primary bedroom suite with en-suite and built in storage.

## Accomodation

**Reception One** 15' 7" x 13' 0" (4.75m x 3.96m)

**Reception Two** 13' 7" x 11' 6" (4.14m x 3.51m)

Kitchen / Diner 18' 9" x 11' 1" (5.71m x 3.38m)

Shower Room / W/C 6' 10" x 2' 6" (2.08m x 0.76m)