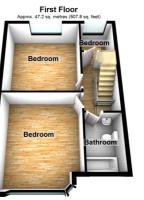

**Garden** 37' 2" (11.33m)

**Outbuilding** 18' 6" x 9' 7" (5.64m x 2.92m)

1st Floor

**Bedroom Two** 15' 7" x 11' 4" (4.75m x 3.45m)

**Bedroom Three** 13' 1" x 10' 5" (3.99m x 3.17m)

**Bedroom Four** 9' 4" x 8' 5" (2.84m x 2.57m)

Bathroom 8' 0" x 7' 4" (2.44m x 2.24m)

2nd Floor

**Bedroom One** 16' 9" x 9' 9" (5.11m x 2.97m)

**En-Suite** 6' 4" x 5' 5" (1 93m x 1 65m)