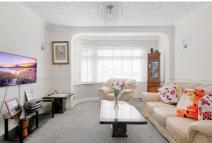

Located on the ever-popular Leftley Estate and in great condition you'll find this gem of a four bedroom midterraced family home.

The property which is spacious and bright throughout boasts of a large through lounge and second reception which leads on to the 'L'-shaped kitchen / diner which is neutrally decorated in a clean modern finish with a breakfast bar and there is the added benefit of a w/c shower room off the entrance hall. To the first floor you'll find three bedrooms and a family bathroom, then rising to the second floor is the primary bedroom suite with en-suite and built in storage.

## Accomodation

**Reception One** 15' 7" x 13' 0" (4.75m x 3.96m)

**Reception Two** 13' 7" x 11' 6" (4.14m x 3.51m)

Kitchen / Diner 18' 9" x 11' 1" (5.71m x 3.38m)

Shower Room / W/C 6' 10" x 2' 6" (2.08m x 0.76m)