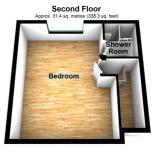

Bathroom 8' 0" x 7' 4" (2.44m x 2.24m)

2nd Floor

**Bedroom One** 16' 9" x 9' 9" (5.11m x 2.97m)

**En-Suite** 6' 4" x 5' 5" (1 93m x 1 65m)