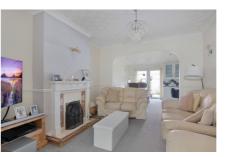

Located on the ever-popular Leftley Estate and in great condition you'll find this gem of a four bedroom midterraced family home.

The property which is spacious and bright throughout boasts of a large through lounge and second reception which leads on to the 'L'-shaped kitchen / diner which is neutrally decorated in a clean modern finish with a breakfast bar and there is the added benefit of a w/c shower room off the entrance hall. To the first floor you'll find three bedrooms and a family bathroom, then rising to the second floor is the primary bedroom suite with en-suite and built in storage.

## Accomodation

**Reception One** 15' 7" x 13' 0" (4.75m x 3.96m)

**Reception Two** 13' 7" x 11' 6" (4.14m x 3.51m)

Kitchen / Diner 18' 9" x 11' 1" (5.71m x 3.38m)

Shower Room / W/C 6' 10" x 2' 6" (2.08m x 0.76m)