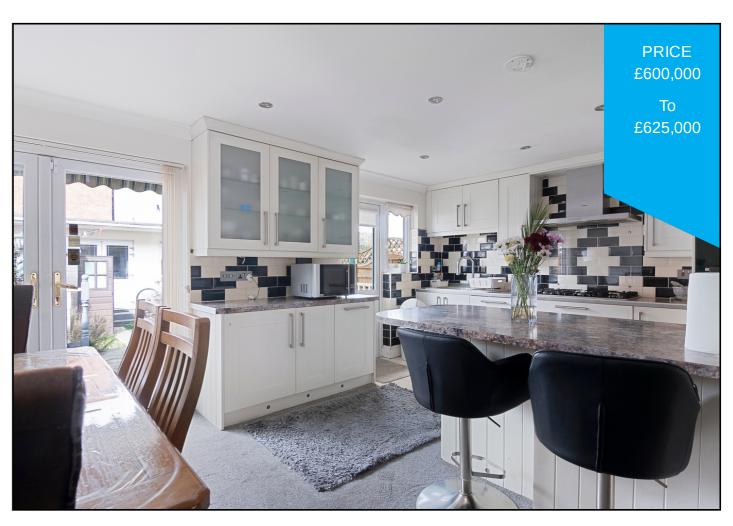

#### Guide Price: £600,000 to £625,000 F/H

Please be aware this is a sale by tender property and the prospective purchaser will have to pay an Introduction Fee to Aston Fox and viewings are strictly by appointment ONLY.

Located on the ever-popular Leftley Estate and in great condition you'll find this gem of a four bedroom midterraced family home.

The property which is spacious and bright throughout boasts of a large through lounge and second reception which leads on to the 'L'-shaped kitchen / diner which is neutrally decorated in a clean modern finish with a breakfast bar and there is the added benefit of a w/c shower room off the entrance hall. To the first floor you'll find three bedrooms and a family bathroom, then rising to the second floor is the primary bedroom suite with en-suite and built in storage.

## Accomodation

**Reception One** 15' 7" x 13' 0" (4.75m x 3.96m)

**Reception Two** 13' 7" x 11' 6" (4.14m x 3.51m)

Kitchen / Diner 18' 9" x 11' 1" (5.71m x 3.38m)

Shower Room / W/C 6' 10" x 2' 6" (2.08m x 0.76m)