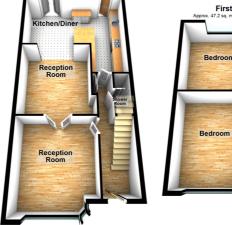

This excellent property won't hang around, so pick up the phone and call now to book your space!

Council Tax Band: D

Council: Barking & Dagenham

Ground Floo

Total area: approx. 145.1 sq. metres (1561.4 sq. feet) Plan and measurements are for guidance only. Floor plan produced by Propertypics.co.uk. www.propertypics.co.uk Plan produced using Planibp.

## Accomodation

**Reception One** 15' 7" x 13' 0" (4.75m x 3.96m)

**Reception Two** 13' 7" x 11' 6" (4.14m x 3.51m)

Kitchen / Diner 18' 9" x 11' 1" (5.71m x 3.38m)

Shower Room / W/C 6' 10" x 2' 6" (2.08m x 0.76m)