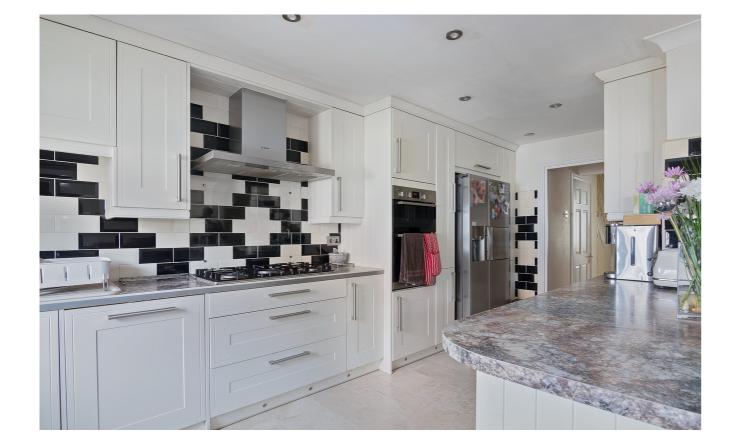

Located on the ever-popular Leftley Estate and in great condition you'll find this gem of a four bedroom midterraced family home.

The property which is spacious and bright throughout boasts of a large through lounge and second reception which leads on to the 'L'-shaped kitchen / diner which is neutrally decorated in a clean modern finish with a breakfast bar and there is the added benefit of a w/c shower room off the entrance hall. To the first floor you'll find three bedrooms and a family bathroom, then rising to the second floor is the primary bedroom suite with en-suite and built in storage.

## Accomodation

**Reception One** 15' 7" x 13' 0" (4.75m x 3.96m)

**Reception Two** 13' 7" x 11' 6" (4.14m x 3.51m)

Kitchen / Diner 18' 9" x 11' 1" (5.71m x 3.38m)

Shower Room / W/C 6' 10" x 2' 6" (2.08m x 0.76m)