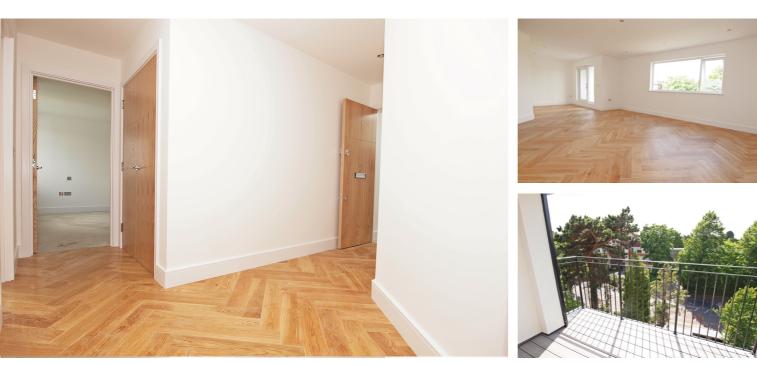

#### Flooring

- Herringbone flooring to living room/hall/kitchen
- Carpet to bedrooms

### **Special Features**

- Oak grooved internal doors
- Light grey handle less
- wardrobes to all bedrooms
- and bathrooms
- TV points to all rooms

#### Safety & Security

- Alarm
- Entry phone
- Smoke alarm
- Triple glazed windows with openers and vents