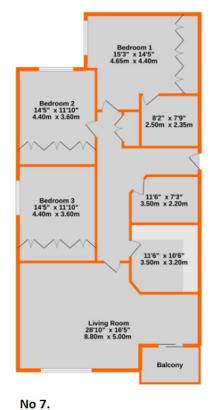

# 7 & 8 Pembroke Court, 41 Wickham Road, Beckenham BR3 6NA

Available with HELP TO BUY, if required.

Apartment 7 - £600,000 Apartment 8 - Sale Agreed

Two brand new Penthouse apartments finished to a high specification, available for immediate occupation with a 10 year warranty.

Both apartments, in excess of 1300sqft, provide THREE DOUBLE BEDROOMS, en-suite and guest bathrooms, quality fitted kitchen/breakfast room and very spacious sitting room with south-westerly facing balcony.