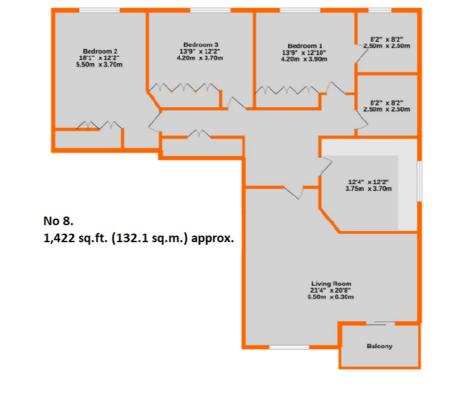

#### New Homes Department

💿 104 Wickham Road, Beckenham, BR3 6QH

020 8658 1155

parklangley@proctors.london

1,365 sq.ft. (126.9 sq.m.) approx.

isclaimer: All Measurements are approximate. No equipment, circuits or fittings have been tested. These particulars are made without responsibility on the part of the Agents or Vendor their accuracy is not guaranteed nor do they form part of any contract and no warranty is given.

Both apartments, in excess of 1300sqft, provide THREE DOUBLE BEDROOMS, en-suite and guest bathrooms, quality fitted kitchen/breakfast room and very spacious sitting room with south-westerly facing balcony.