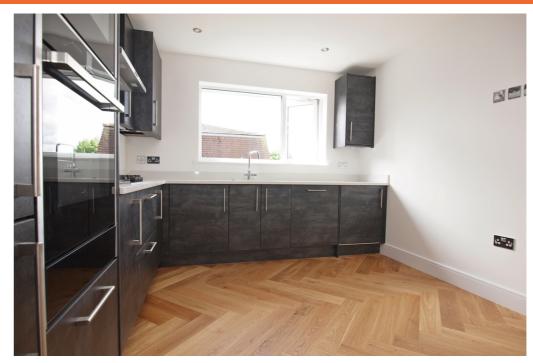

#### Kitchen

- Fridge freezer
- Built in oven
- Built in microwave oven
- Warming drawer
- Gas hob
- Extractor
- Dishwasher
- Quartz worktops
- Hot tap
- Waste disposal
- Washer dryer