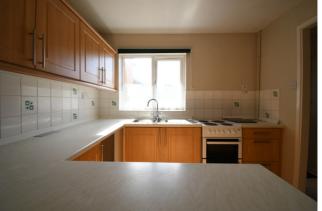

## Close to local amenities

Entering the property into the entrance porch with further door into the hallway. Kitchen with a range of fitted units, space for all appliances, window to front. Lounge with stairs to first floor, fireplace, sliding patio door to rear garden. On the first floor- Airing cupboard with hot water cylinder. Two bedrooms and shower room complete the first floor. On the outside the rear garden is mainly laid to paving and stones, flower and shrubs, enclosed by wooden fencing, gated rear access which leads to the garage in nearby block. Front garden laid to paving.

Measurements- Kitchen 8'9 x 7'9. Lounge 14'4 x 13'6. Bedroom 1 11'2 x 10'5. Bedroom 2 11'2 x 7'5

-----