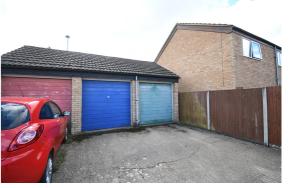

• 2 Bedroom terraced property

• No onward chain

Double glazed windows & doors & gas radiator

heating

- Entrance hall
- Kitchen
- Lounge
- 2 Bedrooms
- Shower room
- Front & Rear gardens
- Garage in nearby block
  - Council Tax Band B
  - Energy Efficiency Rating C

## Close to local amenities

Entering the property into the entrance porch with further door into the hallway. Kitchen with a range of fitted units, space for all appliances, window to front. Lounge with stairs to first floor, fireplace, sliding patio door to rear garden. On the first floor- Airing cupboard with hot water cylinder. Two bedrooms and shower room complete the first floor. On the outside the rear garden is mainly laid to paving and stones, flower and shrubs, enclosed by wooden fencing, gated rear access which leads to the garage in nearby block. Front garden laid to paving.