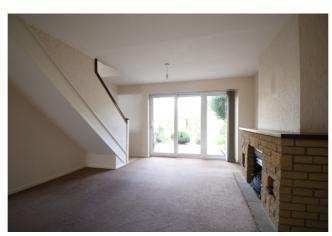

## Close to local amenities

Entering the property into the entrance porch with further door into the hallway. Kitchen with a range of fitted units, space for all appliances, window to front. Lounge with stairs to first floor, fireplace, sliding patio door to rear garden. On the first floor- Airing cupboard with hot water cylinder. Two bedrooms and shower room complete the first floor. On the outside the rear garden is mainly laid to paving and stones, flower and shrubs, enclosed by wooden fencing, gated rear access which leads to the garage in nearby block. Front garden laid to paving.

Measurements- Kitchen 8'9 x 7'9. Lounge 14'4 x 13'6. Bedroom 1 11'2 x 10'5. Bedroom 2 11'2 x 7'5

-----