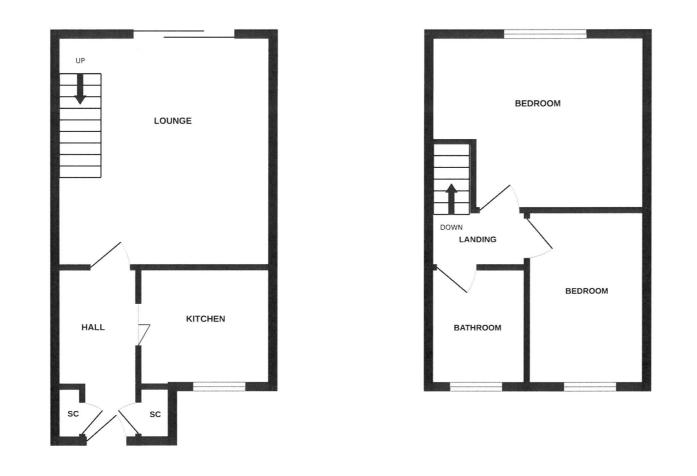

## Close to local amenities

Entering the property into the entrance porch with further door into the hallway. Kitchen with a range of fitted units, space for all appliances, window to front. Lounge with stairs to first floor, fireplace, sliding patio door to rear garden. On the first floor- Airing cupboard with hot water cylinder. Two bedrooms and shower room complete the first floor. On the outside the rear garden is mainly laid to paving and stones, flower and shrubs, enclosed by wooden fencing, gated rear access which leads to the garage in nearby block. Front garden laid to paving.

Measurements- Kitchen 8'9 x 7'9. Lounge 14'4 x 13'6. Bedroom 1 11'2 x 10'5. Bedroom 2 11'2 x 7'5

-----