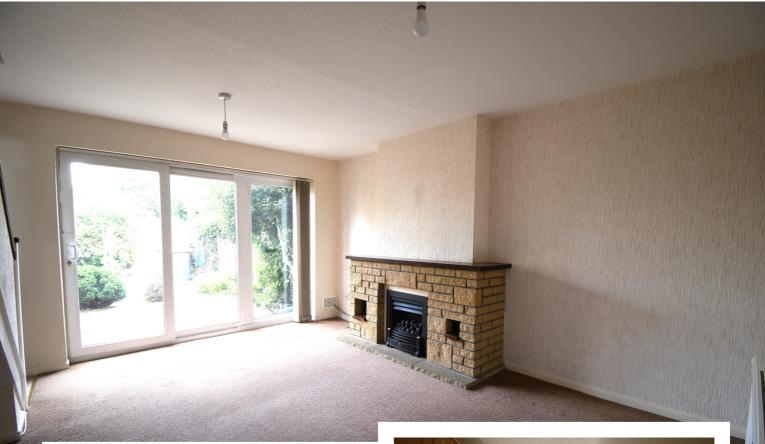

## Close to local amenities

Entering the property into the entrance porch with further door into the hallway. Kitchen with a range of fitted units, space for all appliances, window to front. Lounge with stairs to first floor, fireplace, sliding patio door to rear garden. On the first floor- Airing cupboard with hot water cylinder. Two bedrooms and shower room complete the first floor. On the outside the rear garden is mainly laid to paving and stones, flower and shrubs, enclosed by wooden fencing, gated rear access which leads to the garage in nearby block. Front garden laid to paving.

Measurements- Kitchen 8'9 x 7'9. Lounge 14'4 x 13'6. Bedroom 1 11'2 x 10'5. Bedroom 2 11'2 x 7'5

-----