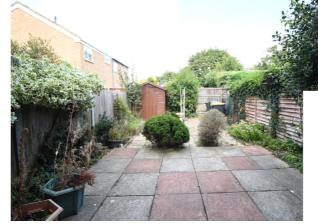

• 2 Bedroom terraced property

• No onward chain

Double glazed windows & doors & gas radiator

heating

- Entrance hall
- Kitchen
- Lounge
- 2 Bedrooms
- Shower room
- Front & Rear gardens
- Garage in nearby block
  - Council Tax Band B
  - Energy Efficiency Rating C

## Close to local amenities

Entering the property into the entrance porch with further door into the hallway. Kitchen with a range of fitted units, space for all appliances, window to front. Lounge with stairs to first floor, fireplace, sliding patio door to rear garden. On the first floor- Airing cupboard with hot water cylinder. Two bedrooms and shower room complete the first floor. On the outside the rear garden is mainly laid to paving and stones, flower and shrubs, enclosed by wooden fencing, gated rear access which leads to the garage in nearby block. Front garden laid to paving.