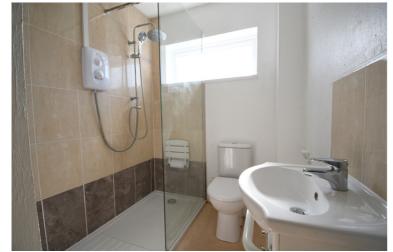

• 2 Bedroom terraced property

• No onward chain

Double glazed windows & doors & gas radiator

heating

- Entrance hall
- Kitchen
- Lounge
- 2 Bedrooms
- Shower room
- Front & Rear gardens
- Garage in nearby block
  - Council Tax Band B
  - Energy Efficiency Rating C

## Close to local amenities

Entering the property into the entrance porch with further door into the hallway. Kitchen with a range of fitted units, space for all appliances, window to front. Lounge with stairs to first floor, fireplace, sliding patio door to rear garden. On the first floor- Airing cupboard with hot water cylinder. Two bedrooms and shower room complete the first floor. On the outside the rear garden is mainly laid to paving and stones, flower and shrubs, enclosed by wooden fencing, gated rear access which leads to the garage in nearby block. Front garden laid to paving.