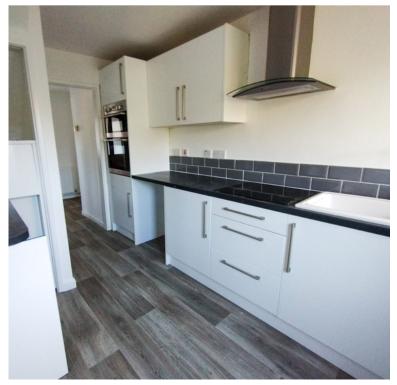

## **FITTED KITCHEN**

3.63m x 2.41m (11' 11" x 7' 11") having additional access from reception hall, a matching range of base units and drawers, recess and plumbing for washing machine, recess and point for free standing fridge, tower unit with built-in oven and grill with storage above and beneath, work surface with inset ceramic sink and drainer unit with mixer taps four ring ceramic hob with extractor hood over, built in dishwasher, matching range of wall units, obscure UPVC double glazed door & double glazed window to the garden.