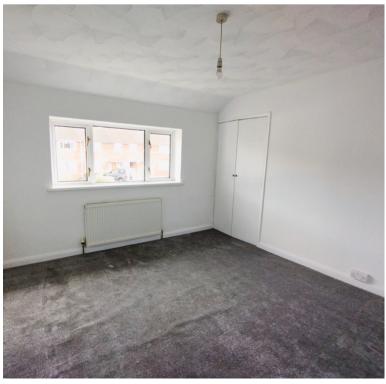

#### **BEDROOM ONE**

 $3.480 \text{m} \times 3.73 \text{m}$  (11' 5" x 12' 3") having double glazed window to the roadway, radiator & builtin wardrobe offering hanging rail and shelving unit.

#### **BEDROOM TWO**

2.82m x 3.4m (9' 3" x 11' 2") having two UPVC double glazed windows to roadway & radiator.