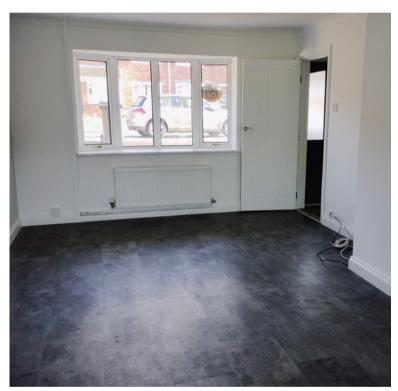

#### THROUGH LOUNGE/DINING ROOM

6.15m x 3.43m (20' 2" x 11' 3") having a UPVC double glazed bow window to front, panel radiator & UPVC double glazed French doors opening out to the rear patio & door into: