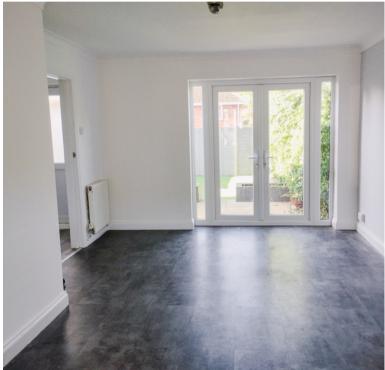

#### THROUGH LOUNGE/DINING ROOM

6.15m x 3.43m (20' 2" x 11' 3") having a UPVC double glazed bow window to front, panel radiator & UPVC double glazed French doors opening out to the rear patio & door into: