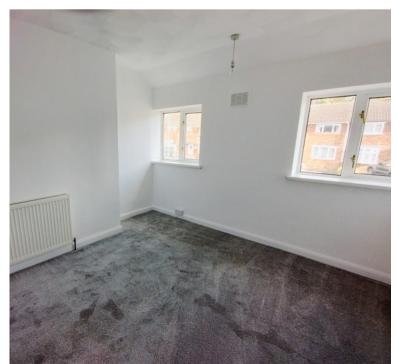

#### **BEDROOM TWO**

2.82m x 3.4m (9' 3" x 11' 2") having two UPVC double glazed windows to roadway & radiator.

### **BEDROOM THREE**

 $3.53m \times 2.34m (11' 7" \times 7' 8")$  having radiator & UPVC double glazed window overlooking the rear garden.