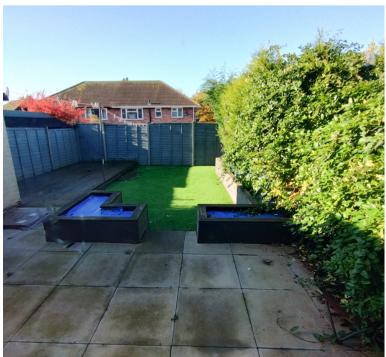

#### **REAR GARDEN**

having concrete flagged patio, brick store and astroturf lawned area. The garden is enclosed by close board fencing with access door to side passage.

Tamworth office
5a, Victoria Road, Tamworth, B79 7HL
01827 66206
rentalenquiries@tamworth-homes.co.uk