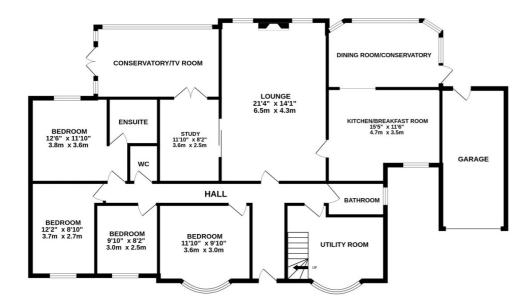

unique property that should not be missed. The sellers have an amazing eye for detail and have lovingly improved the bungalow throughout. Sitting on a very comfortable plot with a beautiful landscaped garden this property is a rare find. Entering the home via the entrance door into the welcoming hallway with doors to the majority of the rooms. The everyday living areas allow views over the rear garden. The main living room is found in the centre of the bungalow, with two windows and wonderful high ceilings allowing natural light to flow in. From the lounge you access the kitchen which has been refitted with curved white units with quartz work tops. Integral appliances. It then flows through to the dining room which has an uninterrupted view of the garden and allowing access onto the large patio area. Entering back into the lounge you have double sliding doors leading into the study/snug. From this room you access the conservatory, which is a relaxed room with a pleasant view of the garden and access to the outside large patio/entertaining area. The principle bedroom features a stylish ensuite shower room with lifted ceiling allowing more light to flow in. Gorgeous double shower, hand basin and low level WC. Three further bedrooms. Refitted white bathroom suite. A laundry room with bay window and stairs to first floor loft room, with skylight and eaves storage space giving access to further loft space. Outside the garden is on a good sized plot with a wonderful patio area which runs the whole length of the bungalow. Two separate sets of stairs take you to the lawned area with additional patio area. The garden is fully enclosed with numerous established shrubs. Gated access to the front and personal door which gives access to the oversized garage. With power and lighting.

If you want a property tucked away but within walking distance of the heart of Kempston this is one

GROUND FLOOR 1710 sq.ft. (158.8 sq.m.) approx.

1ST FLOOR 414 sq.ft. (38.5 sq.m.) approx.

TOTAL FLOOR AREA : 2124 sq.ft. (197.3 sq.m.) approx.