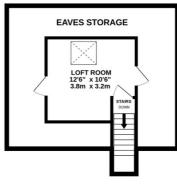

unique property that should not be missed. The sellers have an amazing eye for detail and have lovingly improved the bungalow throughout. Sitting on a very comfortable plot with a beautiful landscaped garden this property is a rare find. Entering the home via the entrance door into the welcoming hallway with doors to the majority of the rooms. The everyday living areas allow views over the rear garden. The main living room is found in the centre of the bungalow, with two windows and wonderful high ceilings allowing natural light to flow in. From the lounge you access the kitchen which has been refitted with curved white units with quartz work tops. Integral appliances. It then flows through to the dining room which has an uninterrupted view of the garden and allowing access onto the large patio area. Entering back into the lounge you have double sliding doors leading into the study/snug. From this room you access the conservatory, which is a relaxed room with a pleasant view of the garden and access to the outside large patio/entertaining area. The principle bedroom features a stylish ensuite shower room with lifted ceiling allowing more light to flow in. Gorgeous double shower, hand basin and low level WC. Three further bedrooms. Refitted white bathroom suite. A laundry room with bay window and stairs to first floor loft room, with skylight and eaves storage space giving access to further loft space. Outside the garden is on a good sized plot with a wonderful patio area which runs the whole length of the bungalow. Two separate sets of stairs take you to the lawned area with additional patio area. The garden is fully enclosed with numerous established shrubs. Gated access to the front and personal door which gives access to the oversized garage. With power and lighting.

If you want a property tucked away but within walking distance of the heart of Kempston this is one

GROUND FLOOR 1710 sq.ft. (158.8 sq.m.) approx.

1ST FLOOR 414 sq.ft. (38.5 sq.m.) approx.

TOTAL FLOOR AREA : 2124 sq.ft. (197.3 sq.m.) approx.