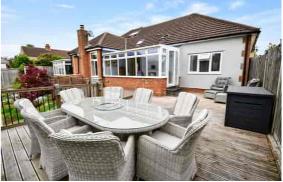

unique property that should not be missed. The sellers have an amazing eye for detail and have lovingly improved the bungalow throughout. Sitting on a very comfortable plot with a beautiful landscaped garden this property is a rare find. Entering the home via the entrance door into the welcoming hallway with doors to the majority of the rooms. The everyday living areas allow views over the rear garden. The main living room is found in the centre of the bungalow, with two windows and wonderful high ceilings allowing natural light to flow in. From the lounge you access the kitchen which has been refitted with curved white units with quartz work tops. Integral appliances. It then flows through to the dining room which has an uninterrupted view of the garden and allowing access onto the large patio area. Entering back into the lounge you have double sliding doors leading into the study/snug. From this room you access the conservatory, which is a relaxed room with a pleasant view of the garden and access to the outside large patio/entertaining area. The principle bedroom features a stylish ensuite shower room with lifted ceiling allowing more light to flow in. Gorgeous double shower, hand basin and low level WC. Three further bedrooms. Refitted white bathroom suite. A laundry room with bay window and stairs to first floor loft room, with skylight and eaves storage space giving access to further loft space. Outside the garden is on a good sized plot with a wonderful patio area which runs the whole length of the bungalow. Two separate sets of stairs take you to the lawned area with additional patio area. The garden is fully enclosed with numerous established shrubs. Gated access to the front and personal door which gives access to the oversized garage. With power and lighting.