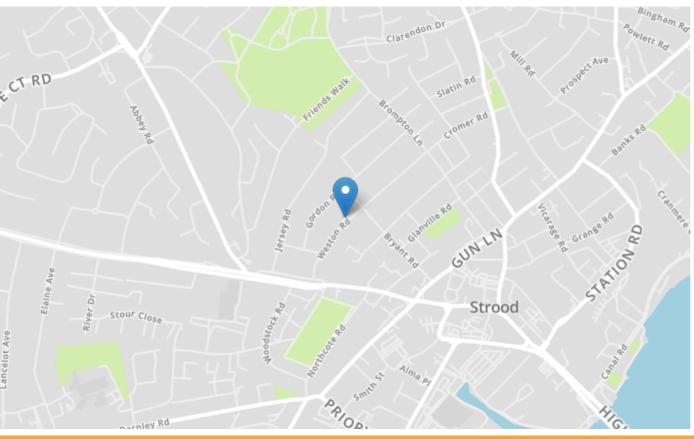

## **Property Location**

Weston Road, Rochester, Kent, ME2 3HA

|                      |                 |          |   |   | Current | Potentia |
|----------------------|-----------------|----------|---|---|---------|----------|
| Very energy efficie  | nt - lower runn | ing cost | s |   |         |          |
| (92+) <b>A</b>       |                 |          |   |   |         |          |
| (81-91)              | 3               |          |   |   |         |          |
| (69-80)              | C               |          |   |   |         | 79       |
| (55-68)              | D               |          |   |   |         |          |
| (39-54)              |                 | E        |   |   | _       |          |
| (21-38)              |                 |          | F |   | 34      |          |
| (1-20)               |                 |          | ( | • |         |          |
| Not energy efficient | - higher runnin | g costs  |   |   |         |          |