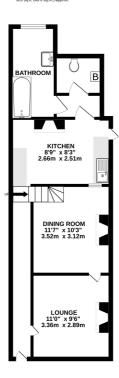

GROUND FLOOR 505 sq.ft. (46.9 sq.m.) approx.

1ST FLOOR 362 sq.ft. (33.6 sq.m.) approx

#### TOTAL FLOOR AREA: 867 sq.ft. (80.5 sq.m.) approx.

Whilst every attempt has been made to ensure the accuracy of the floorplan contained here, measurements of doors, windows, rooms and any other items are approximate and no responsibility is taken for any error, omission or mis-statement. This plan is for illustrative purposes only and should be used as such by any prospective purchaser. The services, systems and appliances shown have not been tested and no guarantee as to their operability or efficiency can be given.

Made with Metropix &2024