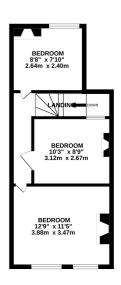

GROUND FLOOR 505 sq.ft. (46.9 sq.m.) approx.

1ST FLOOR 362 sq.ft. (33.6 sq.m.) approx

#### TOTAL FLOOR AREA: 867 sq.ft. (80.5 sq.m.) approx.

Whilst every attempt has been made to ensure the accuracy of the floorplan contained here, measurements of doors, windows, rooms and any other items are approximate and no responsibility is taken for any error, omission or mis-statement. This plan is for illustrative purposes only and should be used as such by any prospective purchaser. The services, systems and appliances shown have not been tested and no guarantee as to their operability or efficiency can be given.

Made with Metropix &2024