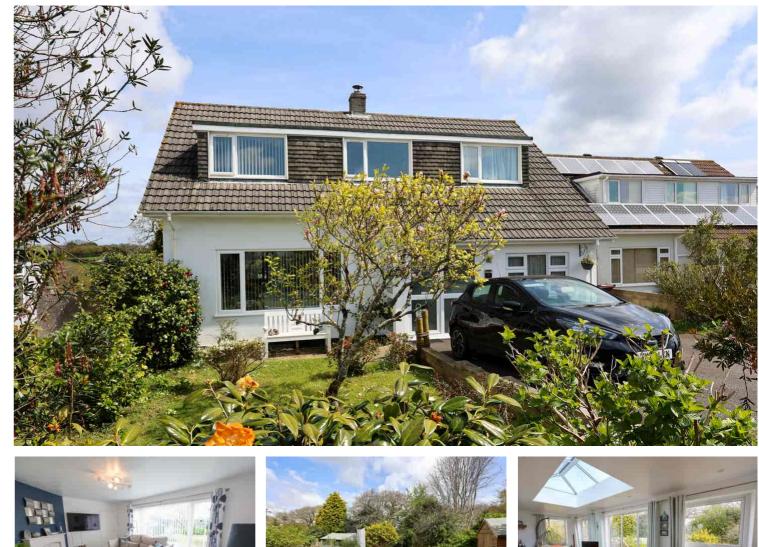

PRICE £435,000

COMING SOON FURTHER DETAILS

A DETACHED DORMER STYLE FOUR BEDROOM HOUSE ENJOYING AN END OF CUL DE SAC POSITION WITHIN THE SOUGHT AFTER VILLAGE OF STICKER. THE PROPERTY OFFERS INDIVIDUAL VERSATILE ACCOMMODATION WHICH COMPRISES OF ENTRANCE PORCH, HALL, LOUNGE, SEPARATE DINING ROOM, BEAUTIFUL SUN LOUNGE, KITCHEN, SHOWER ROOM, GROUND FLOOR DOUBLE BEDROOM, THREE BEDROOMS TO THE FIRST FLOOR, AND WET ROOM. OUTSIDE MATURE GARDENS TO THE FRONT AND REAR.

## **Room Descriptions**

The Property COMING SOON FURTHER DETAILS

A detached dormer style four bedroom house enjoying an end of cul de sac position within the sought after village of Sticker. The property offers individual versatile accommodation which comprises of Entrance porch, hall, lounge, separate dining room, beautiful sun lounge, kitchen, shower room, ground floor double bedroom, three bedrooms to the first floor, and wet room. Outside mature gardens to the front and rear.