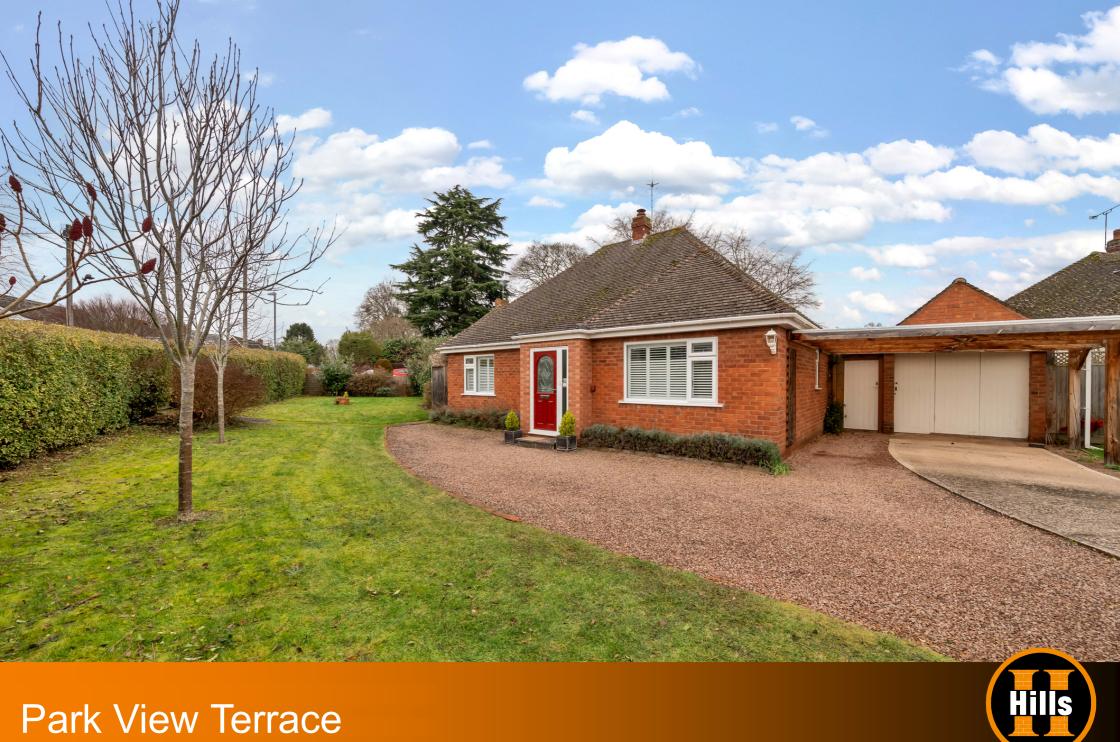

# Park View Terrace Worcester

£450,000

A fantastic opportunity to acquire a unique detached bungalow in an incredibly sought after location within the city. The property is in an imposing corner plot position within close proximity to a plethora of local amenities. The bungalow offers further potential for those that may wish to extend further or convert subject to the correct permissions. The bungalow currently comprises entrance porch and hall, sitting room, refitted kitchen/diner, utility room, WC, study/home office, two double bedrooms and a refitted shower room. There is also a separate detached garage with good size front and rear gardens. A viewing is highly recommended to appreciate the accommodation and location of the property offers.

# Outside

The front of the property is approached via a gated driveway providing parking for numerous vehicles, lawns with fenced and hedges boundaries to front as well as a double car port leading to gated side access to the rear garden and a tri-fold door into the detached garage with work benches, lighting and power. An enclosed and private rear garden laid to lawn with an array of herbaceous shrubs, summer house and pathway leading to garden shed, greenhouse and vegetable patch.