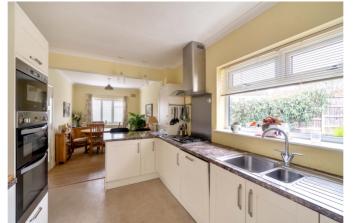

## Refitted Kitchen/Diner

Dining area with front aspect double glazed window, radiator and space for dining table and breakfast bar leading toward the kitchen with radiator, matching wall and base units with work surfaces over built-in double oven and microwave, four ring gas hob and cooker hood over, dishwasher, stainless steel sink and drainer with mixer tap over, space for upright fridge/freezer, cupboard housing boiler and a side aspect double glazed window as well as glazed door leading into rear lobby.