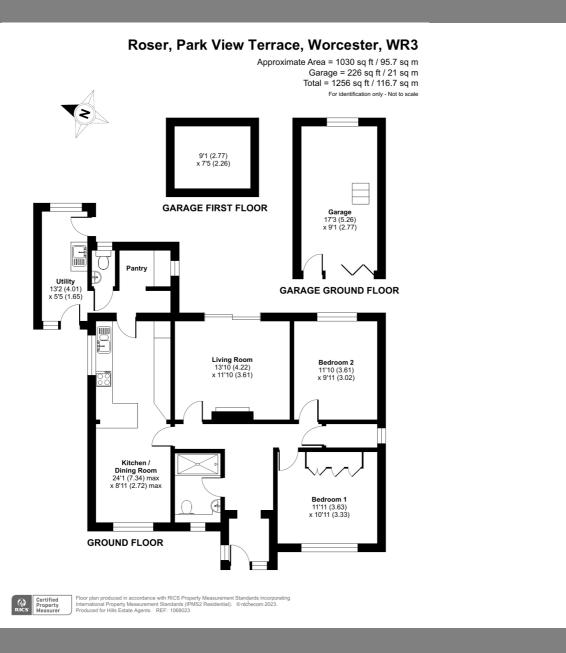

## **Entrance**

Through front door into porch with side aspect double glazed window and door into hall with radiator, loft access and doors into sitting room, kitchen/diner, refitted shower room, bedrooms one, two and study/home office.

## Sitting Room

With rear aspect sliding patio doors opening and over looking the rear garden, radiator, gas fire with surround and hearth.

## Refitted Kitchen/Diner

Dining area with front aspect double glazed window, radiator and space for dining table and breakfast bar leading toward the kitchen with radiator, matching wall and base units with work surfaces over built-in double oven and microwave, four ring gas hob and cooker hood over, dishwasher, stainless steel sink and drainer with mixer tap over, space for upright fridge/freezer, cupboard housing boiler and a side aspect double glazed window as well as glazed door leading into rear lobby.

# Rear Lobby

With doors into electric panel heater, side aspect window, doors into utility and WC.

## Utiltiy

With front and side aspect windows, space and plumbing for washing machine, sink and drainer, space for tumble dryer, wall mounted electric heater and tiled flooring.

#### WC

With WC, wash hand basin and a rear aspect double glazed window.

## Bedroom 1

With front aspect double glazed window and radiator.

#### Bedroom 2

With rear aspect double glazed window and radiator.

# Study/Home Office

With side aspect double glazed window and radiator.

## Refitted Shower Room

With WC, vanity wash hand basin, walk-in shower, heated towel rail and front aspect window.

# Outside

The front of the property is approached via a gated driveway providing parking for numerous vehicles, lawns with fenced and hedges boundaries to front as well as a double car port leading to gated side access to the rear garden and a tri-fold door into the detached garage with work benches, lighting and power. An enclosed and private rear garden laid to lawn with an array of herbaceous shrubs, summer house and pathway leading to garden shed, greenhouse and vegetable patch.