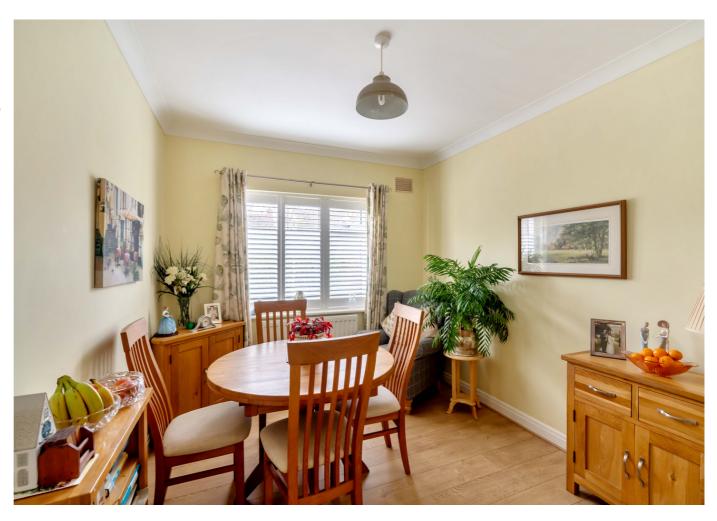

## Refitted Kitchen/Diner

Dining area with front aspect double glazed window, radiator and space for dining table and breakfast bar leading toward the kitchen with radiator, matching wall and base units with work surfaces over built-in double oven and microwave, four ring gas hob and cooker hood over, dishwasher, stainless steel sink and drainer with mixer tap over, space for upright fridge/freezer, cupboard housing boiler and a side aspect double glazed window as well as glazed door leading into rear lobby.