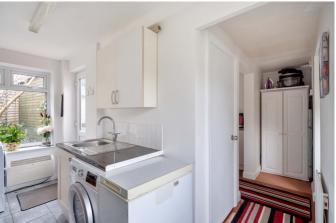

# Rear Lobby

With doors into electric panel heater, side aspect window, doors into utility and WC.

## Utiltiy

With front and side aspect windows, space and plumbing for washing machine, sink and drainer, space for tumble dryer, wall mounted electric heater and tiled flooring.