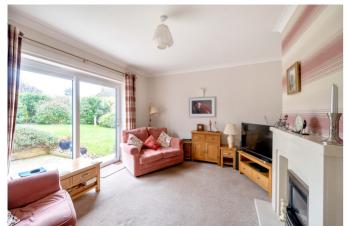

## Sitting Room

With rear aspect sliding patio doors opening and over looking the rear garden, radiator, gas fire with surround and hearth.