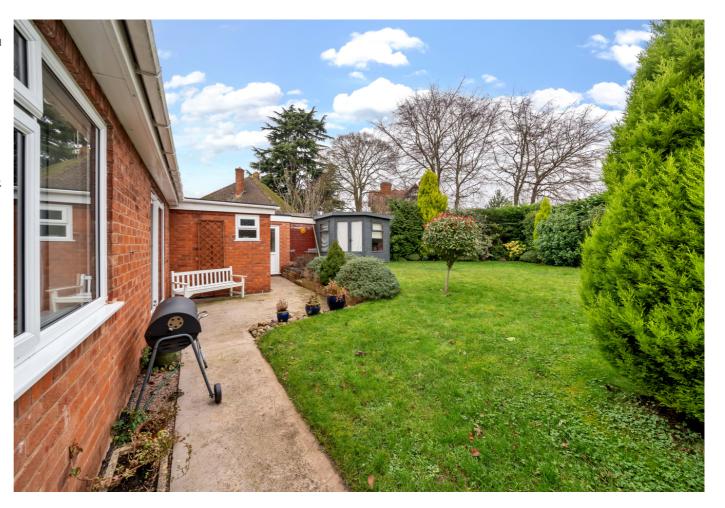

# Outside

The front of the property is approached via a gated driveway providing parking for numerous vehicles, lawns with fenced and hedges boundaries to front as well as a double car port leading to gated side access to the rear garden and a tri-fold door into the detached garage with work benches, lighting and power. An enclosed and private rear garden laid to lawn with an array of herbaceous shrubs, summer house and pathway leading to garden shed, greenhouse and vegetable patch.