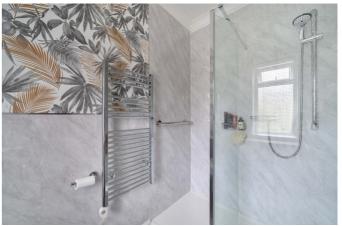

## Refitted Shower Room

With WC, vanity wash hand basin, walk-in shower, heated towel rail and front aspect window.