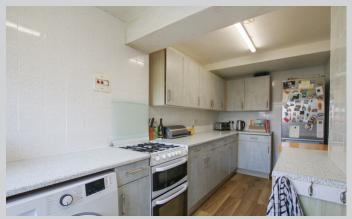

## 10, Emmbrook Gate Wokingham RG41 1JW

NO ONWARD CHAIN. A spacious and extended end of terrace home originally constructed as a three bedroom property now altered to offer two large double bedrooms, situated in a small close and benefiting a large unrivalled corner plot with a spectacular west facing rear garden measuring c.100 ft across the rear boundary. The property is entered via the reception hallway leading into a c.23' L shaped living room, separate dining room with double doors to the garden and a c.17' galley style kitchen. Upstairs there is a modern white bathroom suite to complement the two large bedrooms. If the outside space is your top priority then the rear garden will be difficult to match or better in this price range. There is side access with a further single garage located in a nearby block. The property has an EPC rating D and the popular Emmbrook schools are only a few minutes walk. For more detailed material property information please click on the various brochure links.