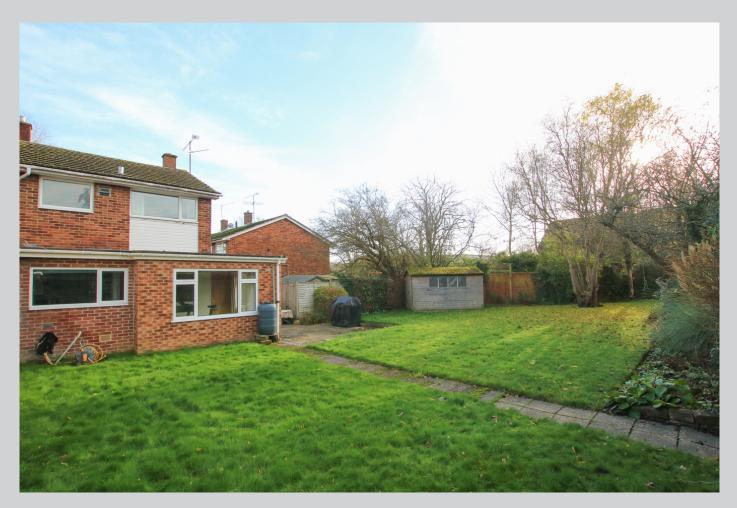

## 10, Emmbrook Gate Wokingham RG41 1JW

NO ONWARD CHAIN. A spacious and extended end of terrace home originally constructed as a three bedroom property now altered to offer two large double bedrooms, situated in a small close and benefiting a large unrivalled corner plot with a spectacular west facing rear garden measuring c.100 ft across the rear boundary. The property is entered via the reception hallway leading into a c.23' L shaped living room, separate dining room with double doors to the garden and a c.17' galley style kitchen. Upstairs there is a modern white bathroom suite to complement the two large bedrooms. If the outside space is your top priority then the rear garden will be difficult to match or better in this price range. There is side access with a further single garage located in a nearby block. The property has an EPC rating D and the popular Emmbrook schools are only a few minutes walk. For more detailed material property information please click on the various brochure links.