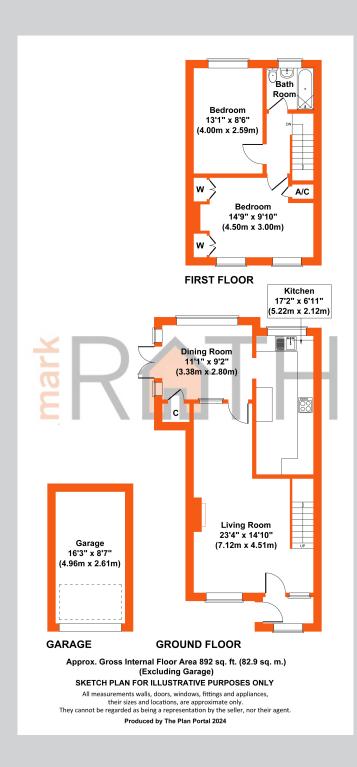

## 10, Emmbrook Gate Wokingham RG41 1JW

NO ONWARD CHAIN. A spacious and extended end of terrace home originally constructed as a three bedroom property now altered to offer two large double bedrooms, situated in a small close and benefiting a large unrivalled corner plot with a spectacular west facing rear garden measuring c.100 ft across the rear boundary. The property is entered via the reception hallway leading into a c.23' L shaped living room, separate dining room with double doors to the garden and a c.17' galley style kitchen. Upstairs there is a modern white bathroom suite to complement the two large bedrooms. If the outside space is your top priority then the rear garden will be difficult to match or better in this price range. There is side access with a further single garage located in a nearby block. The property has an EPC rating D and the popular Emmbrook schools are only a few minutes walk. For more detailed material property information please click on the various brochure links.