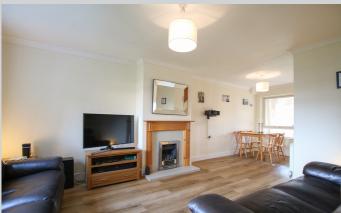

## 10, Emmbrook Gate Wokingham RG41 1JW

NO ONWARD CHAIN. A spacious and extended end of terrace home originally constructed as a three bedroom property now altered to offer two large double bedrooms, situated in a small close and benefiting a large unrivalled corner plot with a spectacular west facing rear garden measuring c.100 ft across the rear boundary. The property is entered via the reception hallway leading into a c.23' L shaped living room, separate dining room with double doors to the garden and a c.17' galley style kitchen. Upstairs there is a modern white bathroom suite to complement the two large bedrooms. If the outside space is your top priority then the rear garden will be difficult to match or better in this price range. There is side access with a further single garage located in a nearby block. The property has an EPC rating D and the popular Emmbrook schools are only a few minutes walk. For more detailed material property information please click on the various brochure links.