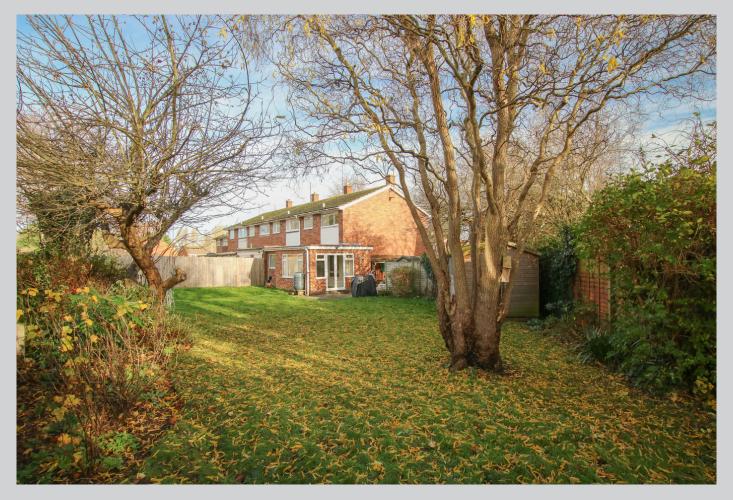

## 10, Emmbrook Gate Wokingham RG41 1JW

NO ONWARD CHAIN. A spacious and extended end of terrace home originally constructed as a three bedroom property now altered to offer two large double bedrooms, situated in a small close and benefiting a large unrivalled corner plot with a spectacular west facing rear garden measuring c.100 ft across the rear boundary. The property is entered via the reception hallway leading into a c.23' L shaped living room, separate dining room with double doors to the garden and a c.17' galley style kitchen. Upstairs there is a modern white bathroom suite to complement the two large bedrooms. If the outside space is your top priority then the rear garden will be difficult to match or better in this price range. There is side access with a further single garage located in a nearby block. The property has an EPC rating D and the popular Emmbrook schools are only a few minutes walk. For more detailed material property information please click on the various brochure links.