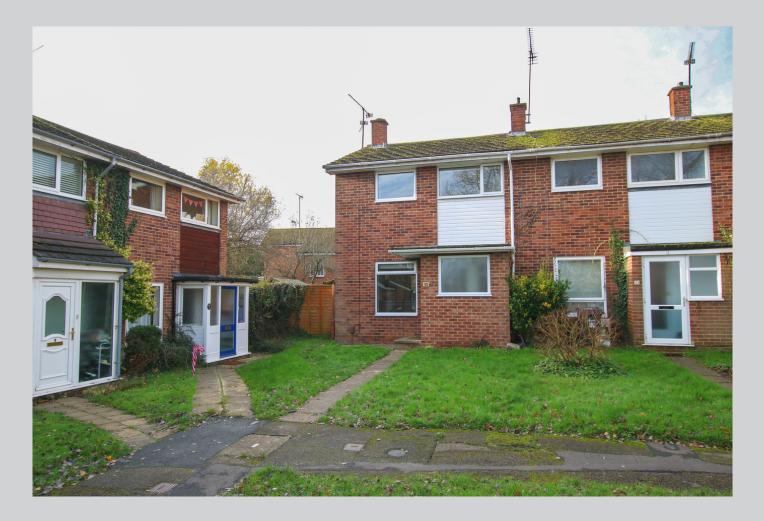

## 10, Emmbrook Gate Wokingham RG41 1JW

NO ONWARD CHAIN. A spacious and extended end of terrace home originally constructed as a three bedroom property now altered to offer two large double bedrooms, situated in a small close and benefiting a large unrivalled corner plot with a spectacular west facing rear garden measuring c.100 ft across the rear boundary. The property is entered via the reception hallway leading into a c.23' L shaped living room, separate dining room with double doors to the garden and a c.17' galley style kitchen. Upstairs there is a modern white bathroom suite to complement the two large bedrooms. If the outside space is your top priority then the rear garden will be difficult to match or better in this price range. There is side access with a further single garage located in a nearby block. The property has an EPC rating D and the popular Emmbrook schools are only a few minutes walk. For more detailed material property information please click on the various brochure links.