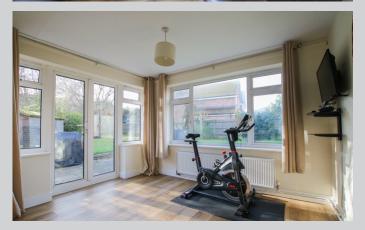

## 10, Emmbrook Gate Wokingham RG41 1JW

NO ONWARD CHAIN. A spacious and extended end of terrace home originally constructed as a three bedroom property now altered to offer two large double bedrooms, situated in a small close and benefiting a large unrivalled corner plot with a spectacular west facing rear garden measuring c.100 ft across the rear boundary. The property is entered via the reception hallway leading into a c.23' L shaped living room, separate dining room with double doors to the garden and a c.17' galley style kitchen. Upstairs there is a modern white bathroom suite to complement the two large bedrooms. If the outside space is your top priority then the rear garden will be difficult to match or better in this price range. There is side access with a further single garage located in a nearby block. The property has an EPC rating D and the popular Emmbrook schools are only a few minutes walk. For more detailed material property information please click on the various brochure links.