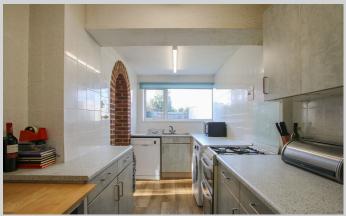

## 10, Emmbrook Gate Wokingham RG41 1JW

NO ONWARD CHAIN. A spacious and extended end of terrace home originally constructed as a three bedroom property now altered to offer two large double bedrooms, situated in a small close and benefiting a large unrivalled corner plot with a spectacular west facing rear garden measuring c.100 ft across the rear boundary. The property is entered via the reception hallway leading into a c.23' L shaped living room, separate dining room with double doors to the garden and a c.17' galley style kitchen. Upstairs there is a modern white bathroom suite to complement the two large bedrooms. If the outside space is your top priority then the rear garden will be difficult to match or better in this price range. There is side access with a further single garage located in a nearby block. The property has an EPC rating D and the popular Emmbrook schools are only a few minutes walk. For more detailed material property information please click on the various brochure links.