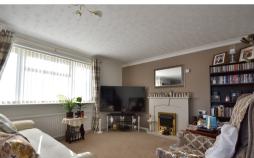

## Lounge

11' 11" x 19' 11" (3.63m x 6.07m) Two radiators, two double glazed windows, fitted carpets