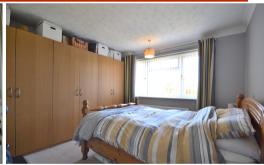

## **Bedroom One**

11' 07" x 15' 02" (3.53m x 4.62m) One radiator, fitted carpets, one double glazed window.

#### Bedroom Two

11' 11" x 11' 07" (3.63m x 3.53m) One radiator, fitted carpets, double glazed window

#### Bedroom Three

11' 10" x 7' 09" (3.61m x 2.36m) One radiator, double glazed window, fitted carpet.