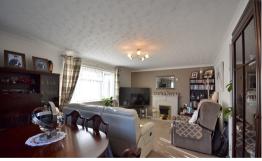

## Lounge

11' 11" x 19' 11" (3.63m x 6.07m) Two radiators, two double glazed windows, fitted carpets