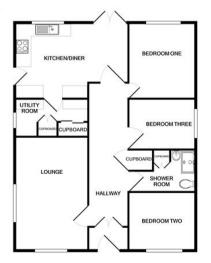

# Hall Road, Clenchwarton, King's Lynn, Norfolk

£359,995

A well presented three double bedroom detached bungalow situated in the popular village of Clenchwarton on a generous sized plot with full planning permission for an extension to both front and rear of the property with potential to increase the property to a four bedroom property an with En-Suite. The accommodation comprises hall, lounge, kitchen, utility, shower room and three bedrooms. The property further benefits from oil fired central heating, a new boiler and heating system throughout the property, new solar panels, double glazing and off road parking and garage. Local amenities can be found in the village with more extensive facilities found in King's Lynn town centre including a main line rail link into Cambridge and London King's Cross.

### Entrance Hallway

27' 07" x 4' 11" (3.63m x 6.07m) UPVC front door opening to entrance porch, two radiators, fitted carpets, loft hatch

## Lounge

11' 11" x 19' 11" (3.63m x 6.07m) Two radiators, two double glazed windows, fitted carpets

#### Kitchen

17' 01" x 13' 10" (5.21m x 4.22m) Fitted kitchen units, vinyl flooring, double glazed patio doors, double glazed windows, electric oven and extractor, space for fridge freezer and dish washer.

## **Bedroom One**

11' 07" x 15' 02" (3.53m x 4.62m) One radiator, fitted carpets, one double glazed window.

#### Bedroom Two

11' 11" x 11' 07" (3.63m x 3.53m) One radiator, fitted carpets, double glazed window

#### Bedroom Three

11' 10" x 7' 09" (3.61m x 2.36m) One radiator, double glazed window, fitted carpet.

### Wet Room

11' 10" x 6' 11" (3.61m x 2.11m) Double glazed window, one radiator, low flush w/c, pedestal sink, shower, fitted cupboard

### Utility

Vinyl flooring, fitted cupboard space, space for washing machine and tumble dryer, double glazed window.

## Garage

Electric up and over front door, electrics, double glazed window