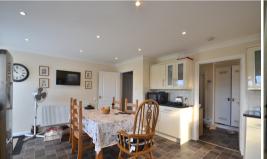

## Lounge

11' 11" x 19' 11" (3.63m x 6.07m) Two radiators, two double glazed windows, fitted carpets

#### Kitchen

17' 01" x 13' 10" (5.21m x 4.22m) Fitted kitchen units, vinyl flooring, double glazed patio doors, double glazed windows, electric oven and extractor, space for fridge freezer and dish washer.