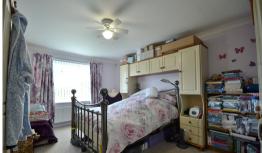

## **Bedroom One**

11' 07" x 15' 02" (3.53m x 4.62m) One radiator, fitted carpets, one double glazed window.

#### Bedroom Two

11' 11" x 11' 07" (3.63m x 3.53m) One radiator, fitted carpets, double glazed window

#### Bedroom Three

11' 10" x 7' 09" (3.61m x 2.36m) One radiator, double glazed window, fitted carpet.