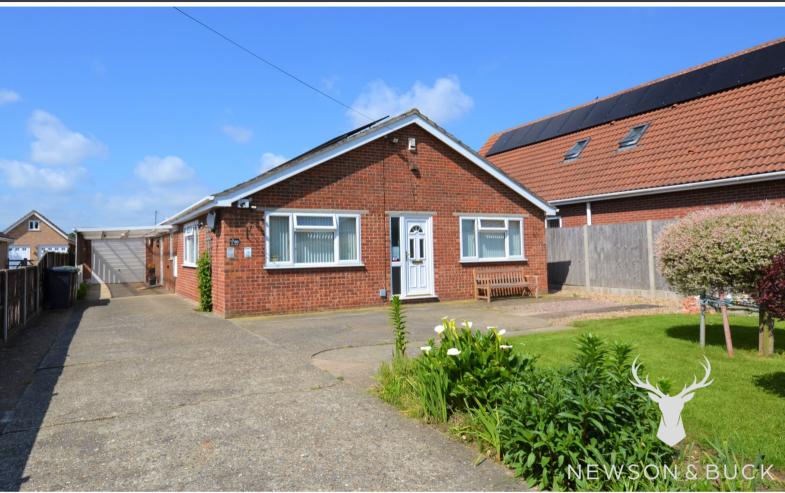

# Hall Road, Clenchwarton, King's Lynn, Norfolk

£359,995

A well presented three double bedroom detached bungalow situated in the popular village of Clenchwarton on a generous sized plot with full planning permission for an extension to both front and rear of the property with potential to increase the property to a four bedroom property an with En-Suite. The accommodation comprises hall, lounge, kitchen, utility, shower room and three bedrooms. The property further benefits from oil fired central heating, a new boiler and heating system throughout the property, new solar panels, double glazing and off road parking and garage. Local amenities can be found in the village with more extensive facilities found in King's Lynn town centre including a main line rail link into Cambridge and London King's Cross.