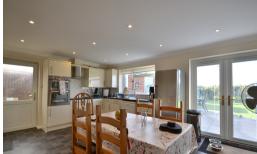

#### Kitchen

17' 01" x 13' 10" (5.21m x 4.22m) Fitted kitchen units, vinyl flooring, double glazed patio doors, double glazed windows, electric oven and extractor, space for fridge freezer and dish washer.