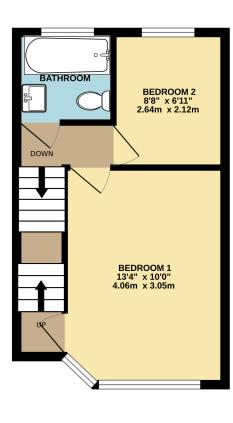

- Mid terraced house
- Two bedrooms
- Spacious living room
- Kitchen breakfast room

- 80' Rear garden
- Workshop 22' x 12
- Off road parking
- Convenient loft space

GROUND FLOOR 295 sq.ft. (27.4 sq.m.) approx.

1ST FLOOR 279 sq.ft. (26.0 sq.m.) approx.

2ND FLOOR 182 sq.ft. (16.9 sq.m.) approx.

TOTAL FLOOR AREA: 756 sq.ft. (70.3 sq.m.) approx.

Whilst every attempt has been made to ensure the accuracy of the floorplan contained here, measurements of doors, windows, rooms and any other items are approximate and no responsibility is taken for any error, omission or mis-statement. This plan is for illustrative purposes only and should be used as such by any prospective purchaser. The services, systems and appliances shown have not been tested and no guarantee as to their operability or efficiency can be given.