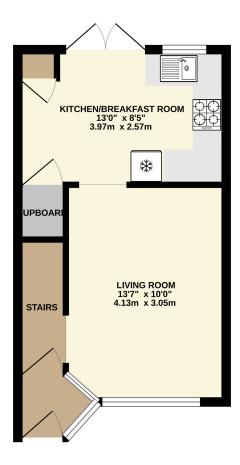

- Mid terraced house
- Two bedrooms
- Spacious living room
- Kitchen breakfast room

- 80' Rear garden
- Workshop 22' x 12
- Off road parking
- Convenient loft space

GROUND FLOOR 295 sq.ft. (27.4 sq.m.) approx.

1ST FLOOR 279 sq.ft. (26.0 sq.m.) approx.

2ND FLOOR 182 sq.ft. (16.9 sq.m.) approx.

TOTAL FLOOR AREA: 756 sq.ft. (70.3 sq.m.) approx.

Whilst every attempt has been made to ensure the accuracy of the floorplan contained here, measurements of doors, windows, rooms and any other items are approximate and no responsibility is taken for any error, omission or mis-statement. This plan is for illustrative purposes only and should be used as such by any prospective purchaser. The services, systems and appliances shown have not been tested and no guarantee as to their operability or efficiency can be given.