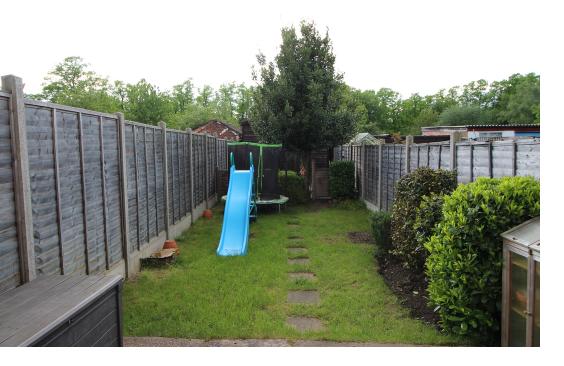

## PROPERTY DESCRIPTION

A charming two bedroom terraced house situated in this popular location. The property has been well looked after by the current owners and the accommodation currently comprises of a spacious living room, fitted kitchen/breakfast room, two bedrooms and a modern family bathroom. Benefits include off street parking to the front, an attractive rear garden, garage/workshop measuring approximately 22' x 12', replacement double glazed windows throughout and gas fired central heating. Viewings are strongly recommended.

- Mid terraced house
- Two bedrooms
- Spacious living room
- Kitchen breakfast room

- 80' Rear garden
- Workshop 22' x 12
- Off road parking
- Convenient loft space

GROUND FLOOR 295 sq.ft. (27.4 sq.m.) approx.