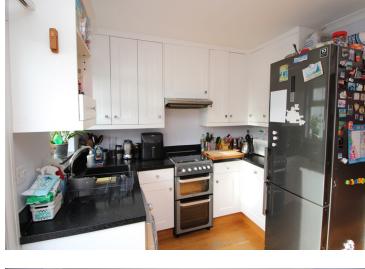

## PROPERTY DESCRIPTION

A charming two bedroom terraced house situated in this popular location. The property has been well looked after by the current owners and the accommodation currently comprises of a spacious living room, fitted kitchen/breakfast room, two bedrooms and a modern family bathroom. Benefits include off street parking to the front, an attractive rear garden, garage/workshop measuring approximately 22' x 12', replacement double glazed windows throughout and gas fired central heating. Viewings are strongly recommended.

- Mid terraced house
- Two bedrooms
- Spacious living room
- Kitchen breakfast room

- 80' Rear garden
- Workshop 22' x 12
- Off road parking
- Convenient loft space

GROUND FLOOR 295 sq.ft. (27.4 sq.m.) approx.