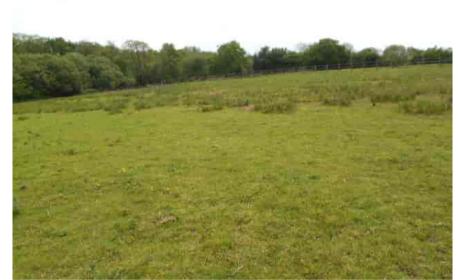

# **Property Features**

- In four enclosures
- Road frontage
- About 12.03 acres
- Pasture land
- Gated access off Alltygraban Road
- Natural Water Supply

# **Property Summary**

Level to gently sloping pasture land in four main enclosures although part of one field is fenced off seperately owing to gas pipeline easement, this fence can be taken down if required. There are small areas of rush on the pasture especially over the gas pipeline easement area which was drained and reseeded last year, the rush needs spraying off. In all about 12.03 acres.