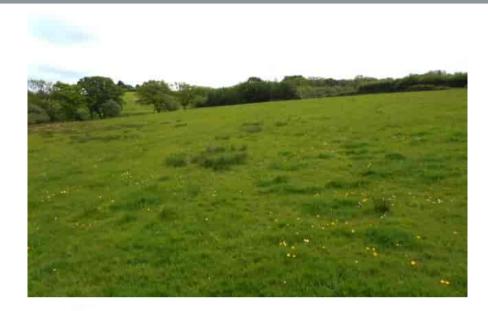

# **Property Features**

- In four enclosures
- Road frontage
- About 12.03 acres
- Pasture land
- Gated access off Alltygraban Road
- Natural Water Supply

# **Property Summary**

Level to gently sloping pasture land in four main enclosures although part of one field is fenced off seperately owing to gas pipeline easement, this fence can be taken down if required. There are small areas of rush on the pasture especially over the gas pipeline easement area which was drained and reseeded last year, the rush needs spraying off. In all about 12.03 acres.