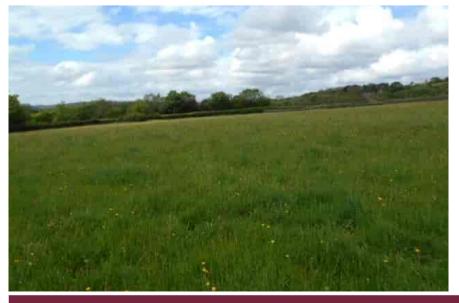

# **Property Summary**

Level to gently sloping pasture land in four main enclosures although part of one field is fenced off seperately owing to gas pipeline easement, this fence can be taken down if required. There are small areas of rush on the pasture especially over the gas pipeline easement area which was drained and reseeded last year, the rush needs spraying off. In all about 12.03 acres.

## Description

Level to gently sloping pasture land in four main enclosures although part of one field is fenced off seperately owing to gas pipeline easement, this fence can be taken down if required. There are small areas of rush on the pasture especially over the gas pipeline easement area which was drained and reseeded last year, the rush needs spraying off. In all about 12.03 acres.