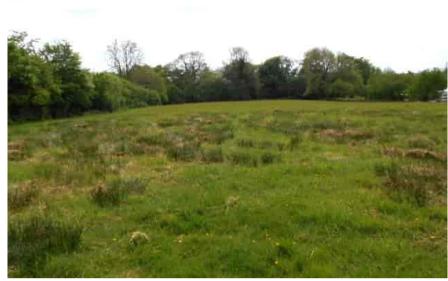

# **Property Summary**

Level to gently sloping pasture land in four main enclosures although part of one field is fenced off seperately owing to gas pipeline easement, this fence can be taken down if required. There are small areas of rush on the pasture especially over the gas pipeline easement area which was drained and reseeded last year, the rush needs spraying off. In all about 12.03 acres.

## Description

Level to gently sloping pasture land in four main enclosures although part of one field is fenced off seperately owing to gas pipeline easement, this fence can be taken down if required. There are small areas of rush on the pasture especially over the gas pipeline easement area which was drained and reseeded last year, the rush needs spraying off. In all about 12.03 acres.