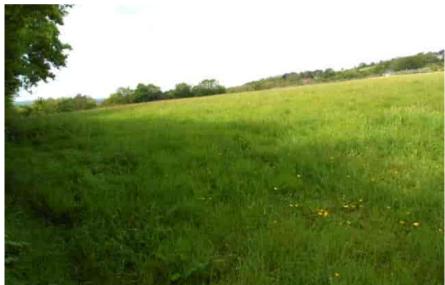

# **Property Summary**

Level to gently sloping pasture land in four main enclosures although part of one field is fenced off seperately owing to gas pipeline easement, this fence can be taken down if required. There are small areas of rush on the pasture especially over the gas pipeline easement area which was drained and reseeded last year, the rush needs spraying off. In all about 12.03 acres.

## Description

Level to gently sloping pasture land in four main enclosures although part of one field is fenced off seperately owing to gas pipeline easement, this fence can be taken down if required. There are small areas of rush on the pasture especially over the gas pipeline easement area which was drained and reseeded last year, the rush needs spraying off. In all about 12.03 acres.