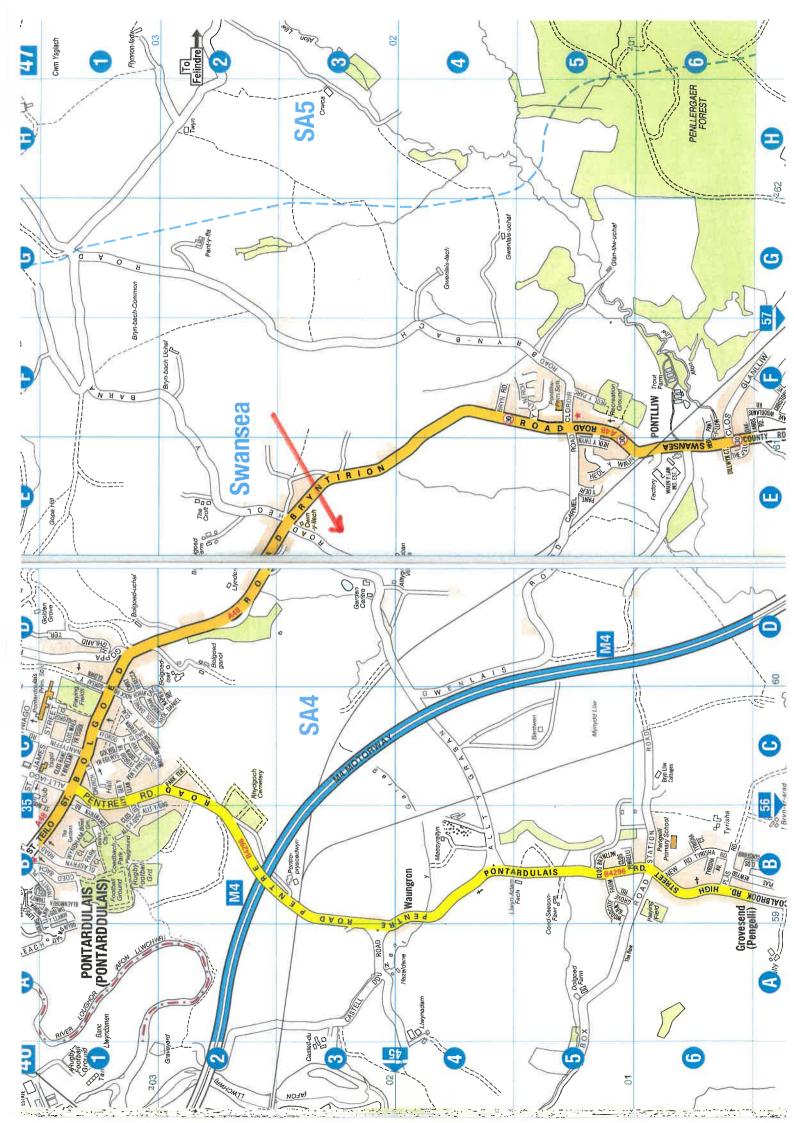

#### Situation

Between Pontliliw and Pontardulais with access gate off Alltygraban Road directly below the adjoining property known as Cwmyllech. About 9 miles from the City of Swansea.

#### **Directions**

Approached either from Pontardulais or Pontlliw on the A48 main road. From Pontlliw pass the Rasoi Indian Kitchen, continue for about half a mile, take first left onto Alltygraban Road (signposted Pontardulais Garden Centre) and the entrance gate is the first gate on the left hand side.