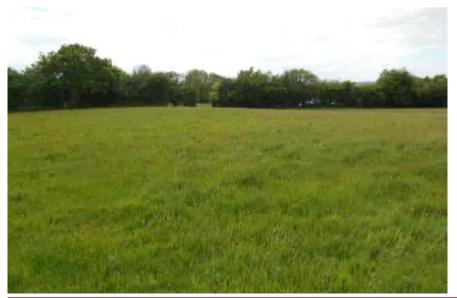

# **Property Features**

- In four enclosures
- Road frontage
- About 12.03 acres
- Pasture land
- Gated access off Alltygraban Road
- Natural Water Supply

# **Property Summary**

Level to gently sloping pasture land in four main enclosures although part of one field is fenced off seperately owing to gas pipeline easement, this fence can be taken down if required. There are small areas of rush on the pasture especially over the gas pipeline easement area which was drained and reseeded last year, the rush needs spraying off. In all about 12.03 acres.