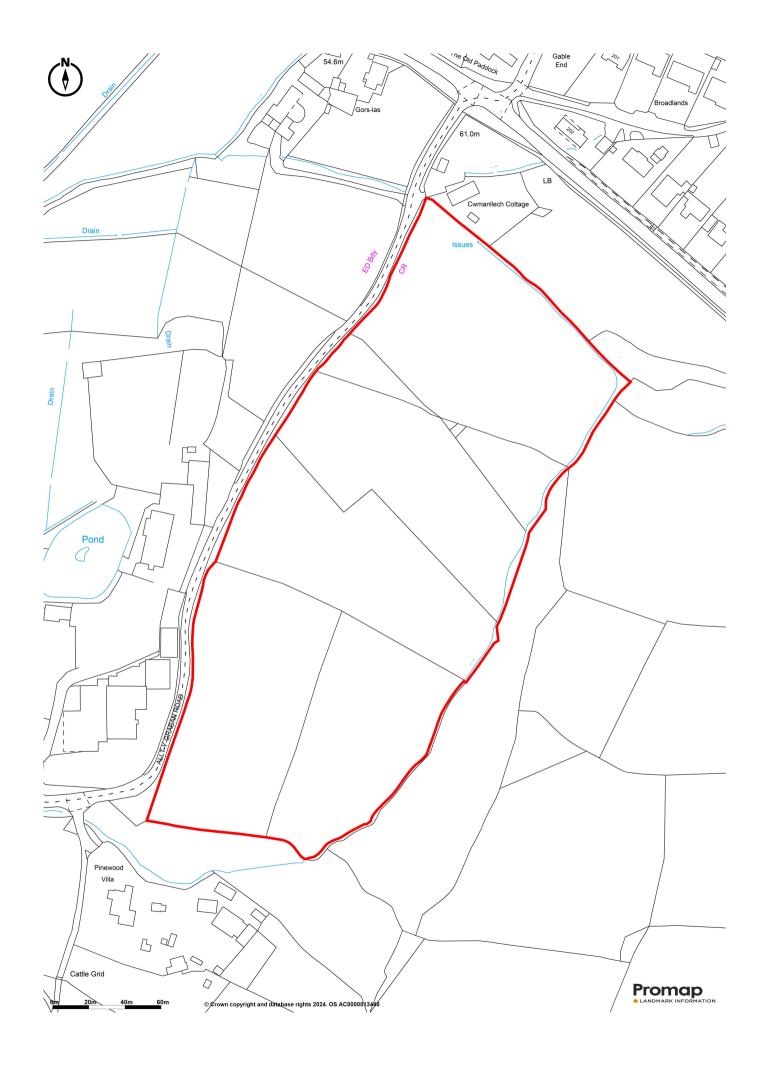

#### Situation

Between Pontliliw and Pontardulais with access gate off Alltygraban Road directly below the adjoining property known as Cwmyllech. About 9 miles from the City of Swansea.

#### **Directions**

Approached either from Pontardulais or Pontlliw on the A48 main road. From Pontlliw pass the Rasoi Indian Kitchen, continue for about half a mile, take first left onto Alltygraban Road (signposted Pontardulais Garden Centre) and the entrance gate is the first gate on the left hand side.

## Rights of Way, etc.

Sold subject to all existing rights of way, wayleaves and easements (if any).

Easement for National Grid Gas 48 " main.

CHARTERED SURVEYORS, LAND & ESTATE AGENTS

Swansea Office Druslyn House De la Beche Street Swansea SA1 3HH