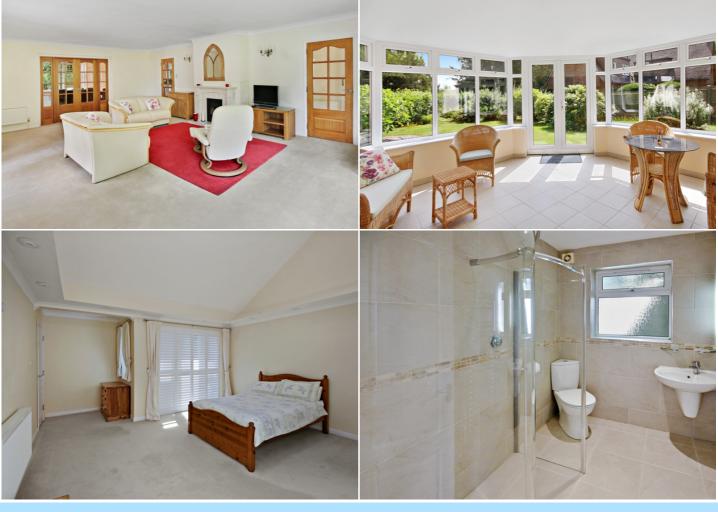

The accommodation consists of an inviting reception hall, spacious bright and airy living room featuring a wood burning stove, French doors opening onto the garden room which enjoys a wonderful aspect over the garden with a door onto the patio. Double doors open through to the impressive kitchen/Dining/family room which is fitted in a comprehensive range of wall and base level units with granite works surfaces, useful drawers, integrated appliances including oven, dishwasher, microwave, inset hob and cooker hood over, French doors onto the garden, further door onto rear courtyard, vaulted ceilings, triple aspect windows and a utility cupboard with a stainless steel sink unit, plumbing for a washing machine and shelving. To the west of the property is a stunning Master suite with vaulted ceilings, French doors onto rear courtyard, feature lighting, walk-in dressing room with rails and drawers and a well-appointed ensuite wet room. There is a separate family bathroom and separate shower room which are also finished to a good standard. There are three further double bedrooms with extensive loft space above which has great potential to convert into subject to planning permission. The loft also houses the boiler.

Outside, the property is gated via wooden electric gates opening to a generous sized driveway providing ample parking. There is an attached double garage with roller door, light, water supply, power and additional space for a workshop area or hobbies space. The garden wraps around most of the property with several paved seating areas with great privacy. The gardens are mainly laid to lawn and are beautifully kept with Camellia, Rhododendrons and a variety of other mature shrubs and flowering plants. There is a footpath which leads to the Forest Way country park and popular primary and secondary schools within close proximity and bus routes nearby.