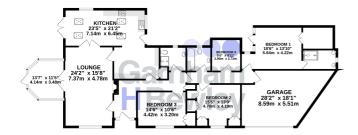

#### **Reception Hall**

Lounge 24' 2" x 15' 8" (7.37m x 4.78m)

**Conservatory** 13' 7" x 11' 5" (4.14m x 3.48m)

**Kitchen / Diner / Family Room** 23' 5" x 21' 2" (7.14m x 6.45m)

Master Bedroom 18' 6" x 13' 10" (5.64m x 4.22m)

**Dressing Room** 

En-suite

**Bedroom 2** 15' 5" x 13' 9" (4.70m x 4.19m)

Bedroom 3 14' 6" x 10' 6" (4.42m x 3.20m)

Bedroom 4 9' 6" x 8' 11" (2.90m x 2.72m)

Family Bathroom 6' 2" x 5' 8" (1.88m x 1.73m)

**Shower Room** 9' 1" x 6' 2" (2.77m x 1.88m)

**Garage** 28' 2" x 18' 1" (8.59m x 5.51m)

GROUND FLOOR

While overy altering his been made to ensure the accuracy of the booplan contained here, measurements of does, whole, some and any other liters are approximate and no responsibility all solution for any ensure, omission or mis-statement. This plan is for illustrative purposes only and should be used as such by any prospective purchase. This services, system and appliances shown have no been tested and no guarantee or to their operating their operating or efficiency on the open.