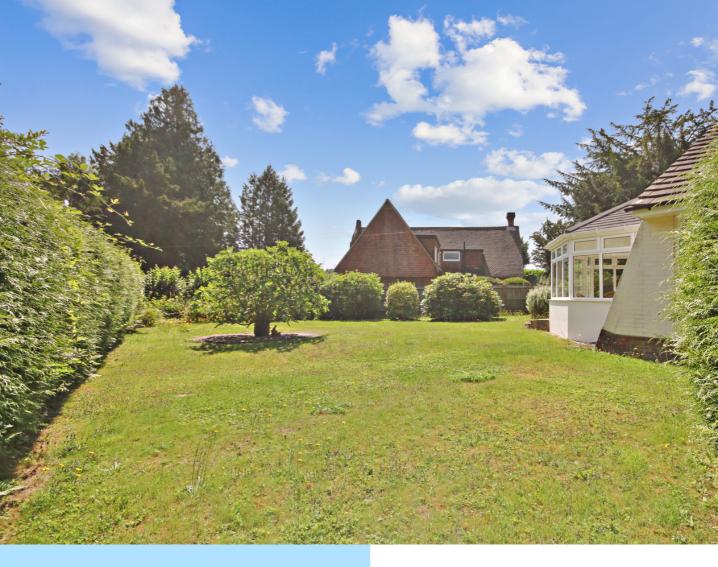

Outside, the property is gated via wooden electric gates opening to a generous sized driveway providing ample parking. There is an attached double garage with roller door, light, water supply, power and additional space for a workshop area or hobbies space. The garden wraps around most of the property with several paved seating areas with great privacy. The gardens are mainly laid to lawn and are beautifully kept with Camellia, Rhododendrons and a variety of other mature shrubs and flowering plants. There is a footpath which leads to the Forest Way country park and popular primary and secondary schools within close proximity and bus routes nearby.