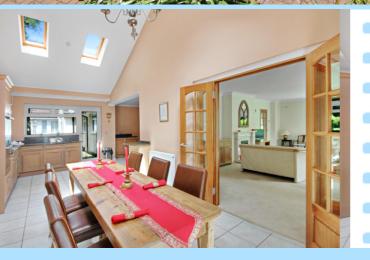

The accommodation consists of an inviting reception hall, spacious bright and airy living room featuring a wood burning stove, French doors opening onto the garden room which enjoys a wonderful aspect over the garden with a door onto the patio. Double doors open through to the impressive kitchen/Dining/family room which is fitted in a comprehensive range of wall and base level units with granite works surfaces, useful drawers, integrated appliances including oven, dishwasher, microwave, inset hob and cooker hood over, French doors onto the garden, further door onto rear courtyard, vaulted ceilings, triple aspect windows and a utility cupboard with a stainless steel sink unit, plumbing for a washing machine and shelving. To the west of the property is a stunning Master suite with vaulted ceilings, French doors onto rear courtyard, feature lighting, walk-in dressing room with rails and drawers and a well-appointed ensuite wet room. There is a separate family bathroom and separate shower room which are also finished to a good standard. There are three further double bedrooms with extensive loft space above which has great potential to convert into subject to planning permission. The loft also houses the boiler.