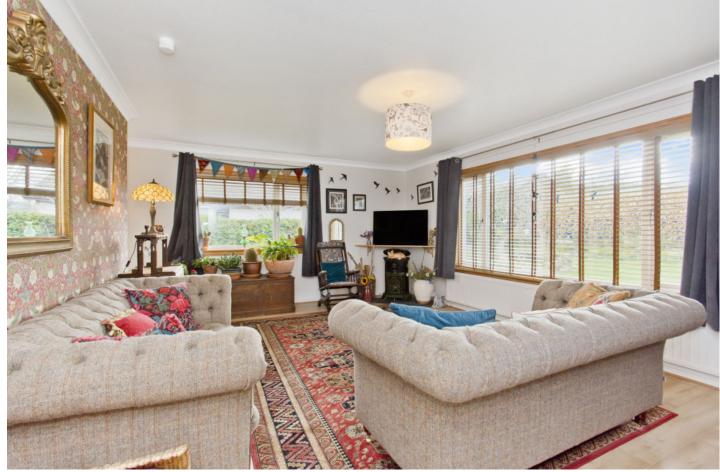

### Features

- Generous detached bungalow in Newtyle
- Well-presented, modern interiors
- Entrance vestibule and hall with storage
- Spacious and sunny dual-aspect living room
- Attractive dining kitchen with utility room
- Four double bedrooms with built-in storage
- One en-suite shower room
- Separate family bathroom with shower-overbath
- Wraparound gardens with charming summerhouse
- Versatile converted new garage with attached store
- Private multi-car driveway
- Oil-fired central heating and double glazing