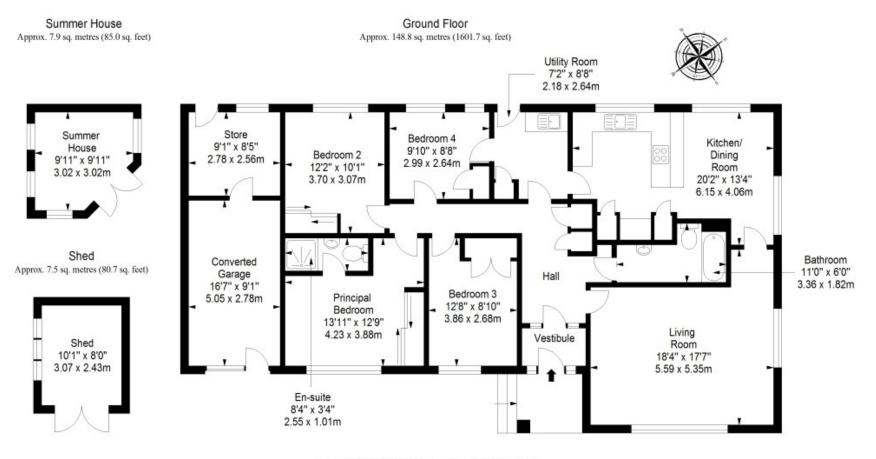

tunnel will be included.

### Features

- Generous detached bungalow in Newtyle
- Well-presented, modern interiors
- Entrance vestibule and hall with storage
- Spacious and sunny dual-aspect living room
- Attractive dining kitchen with utility room
- Four double bedrooms with built-in storage
- One en-suite shower room
- Separate family bathroom with shower-overbath
- Wraparound gardens with charming summerhouse
- Versatile converted new garage with attached store
- Private multi-car driveway
- Oil-fired central heating and double glazing



"This four-bedroom, two-bathroom detached bungalow represents an ideal family home in the village of Newtyle."

















"The home boasts wraparound gardens with a charming summerhouse, as well as a private multi-car driveway."



## Floorplan



Total area: approx. 164.2 sq. metres (1767.4 sq. feet)



# Thorntons The right way to move

# Our Branches

#### **ANSTRUTHER**

5A Shore Street, Anstruther, KY10 3EA 01333 310481 anstrutherea@thorntons-law.co.uk

#### ARBROATH

165 High Street, Arbroath, DD1 1DR 01241 876633 arbroathea@thorntons-law.co.uk

#### BONNYRIGG

3-7 High Street, Bonnyrigg, EH19 2DA 0131 663 7135 bonnyriggea@thorntons-law.co.uk

#### **CUPAR** 49 Bonnygate, Cupar, KY15 4BY

01334 656564 cuparea@thorntons-law.co.uk

#### DUNDEE

Whitehall House, 33 Yeaman Shore Dundee DD1 4BJ 01382 200099 dundeeea@thorntons-law.co.uk

#### EDINBURGH

Citypoint, 3rd Floor, 65 Haymarket Terrace, Edinburgh, EH12 5HD 0131 297 5980 edinburghea@thorntons-law.co.uk

#### FORFAR

53 East High Street, Forfar, DD8 2EL 01307 466886 forfar