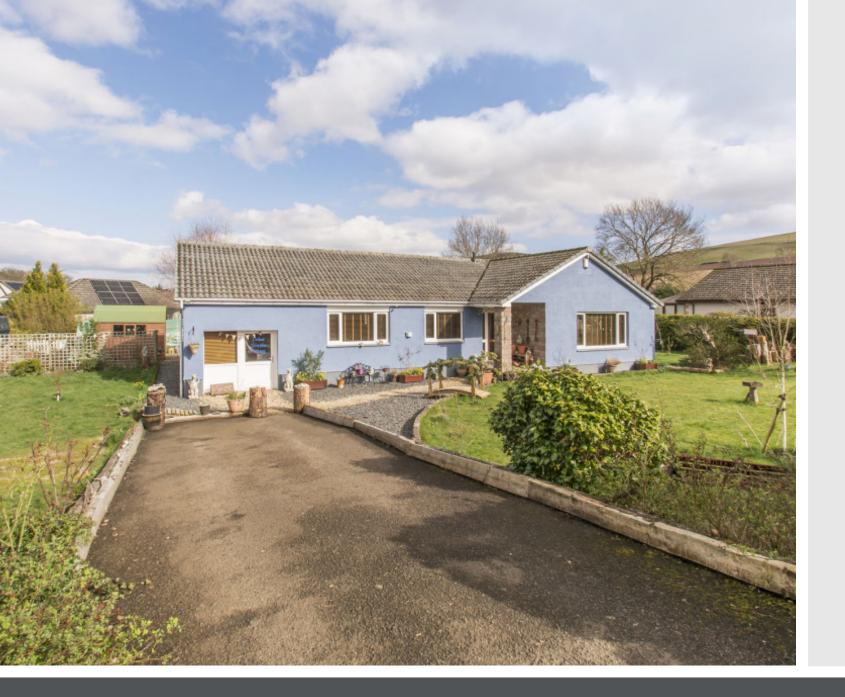

### Summary

Offering spacious accommodation and benefiting from the ease and convenience of single-storey living, this four-bedroom, twobathroom detached bungalow is situated in Newtyle, a village surrounded by the beautiful Angus countryside. The home is set in wraparound gardens and accompanied by a private driveway, and it is sure to appeal to a wealth of buyers. In addition, it enjoys views of Kinpurnie Hill, and is in the Catchment area for Monifieth High and Webster's High. Also, reliable village amenities are within easy reach of the property, with more extensive facilities and services available nearby.

"This four-bedroom, two-bathroom detached bungalow represents an ideal family home in the village of Newtyle."

"The home boasts wraparound gardens with a charming summerhouse, as well as a private multi-car driveway."