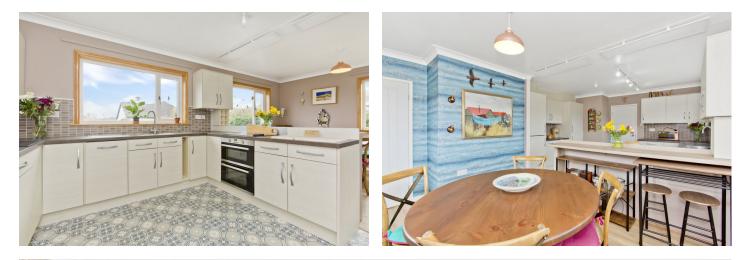

### Features

- Generous detached bungalow in Newtyle
- Well-presented, modern interiors
- Entrance vestibule and hall with storage
- Spacious and sunny dual-aspect living room
- Attractive dining kitchen with utility room
- Four double bedrooms with built-in storage
- One en-suite shower room
- Separate family bathroom with shower-overbath
- Wraparound gardens with charming summerhouse
- Versatile converted new garage with attached store
- Private multi-car driveway
- Oil-fired central heating and double glazing