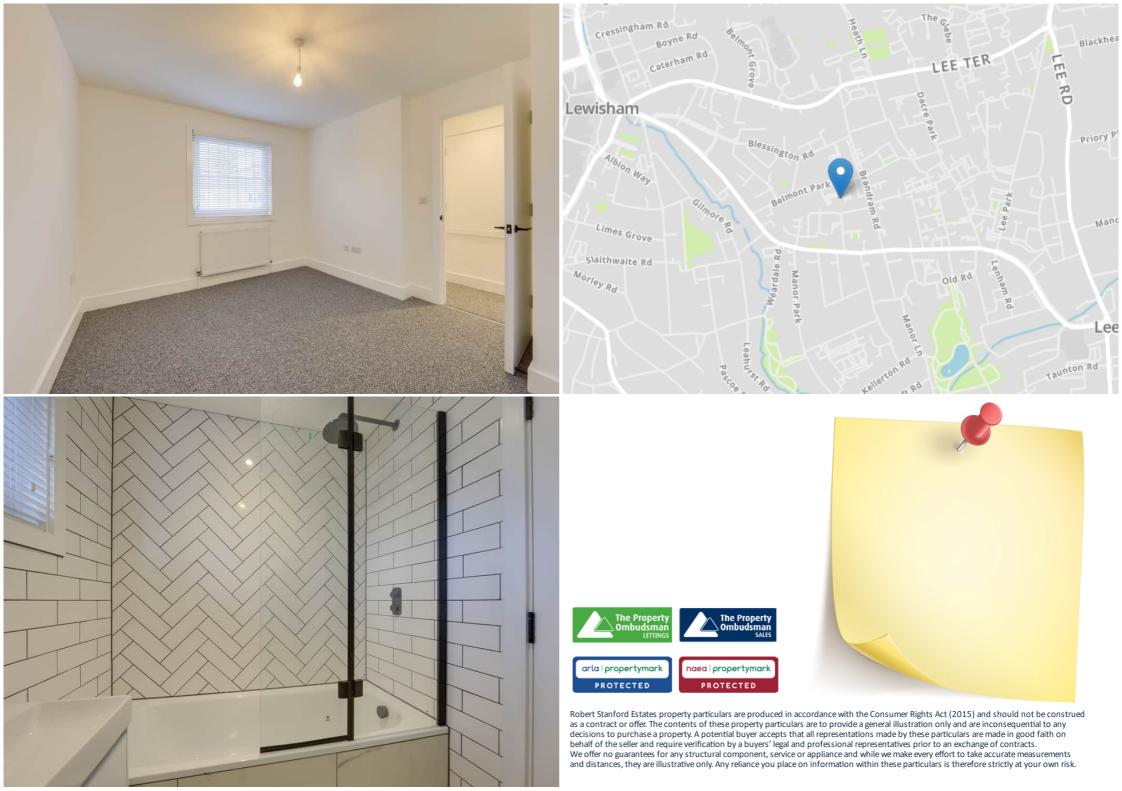

# Read all about it...

A newly renovated terraced house in a quiet close offers ample space and brightness. Its prime location situates it near various local amenities, good schools, and within a mile from Hither Green, Blackheath, and Lewisham Stations, providing easy access to Central London for commuters. Within 0.7 miles lies Blackheath Village, boasting a diverse array of boutique shops, bars, and restaurants, and outside the property there is off-street parking available but not currently allocated.

#### **Bedroom**

4.56m x 2.87m (15' 0" x 9' 5")

Pendant Lighting, Radiator, Double Glazed WIndow with

Wooden Blinds, Fitted Carpet

#### Bathroom

2.07m x 1.65m (6' 9" x 5' 5")

Tiled Walls, Double Glazed Window with Wooden Blinds, Wash hand basin with mixer tap in fitted vanity unit, Flush Ceiling Lighting

OUTSIDE