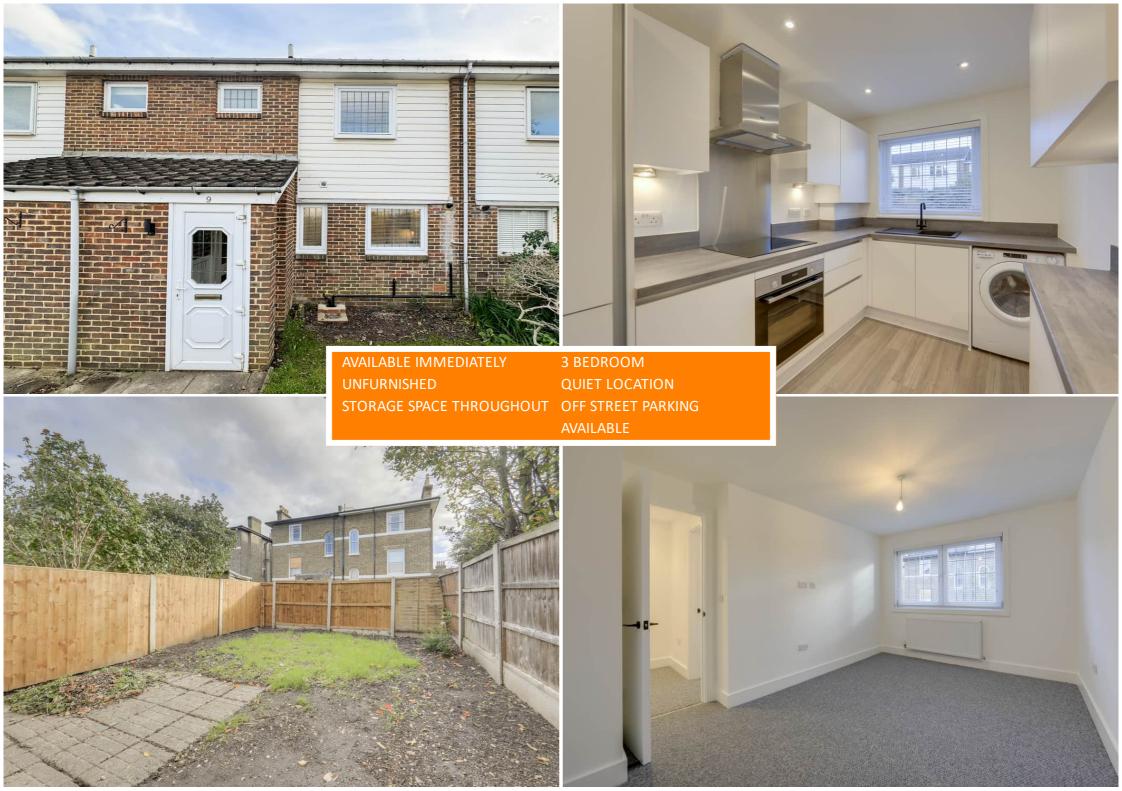

# Read all about it...

A newly renovated terraced house in a quiet close offers ample space and brightness. Its prime location situates it near various local amenities, good schools, and within a mile from Hither Green, Blackheath, and Lewisham Stations, providing easy access to Central London for commuters. Within 0.7 miles lies Blackheath Village, boasting a diverse array of boutique shops, bars, and restaurants, and outside the property there is off-street parking available but not currently allocated.

Available unfurnished, this property features off-street parking and ample storage space. The ground floor presents a contemporary kitchen, downstairs WC, and a spacious lounge with access to a southfacing garden. Upstairs, find three good-sized bedrooms and a modern bathroom suite, as well as lots of storage space throughout.

#### Kitchen

3.06m x 2.23m (10' 0" x 7' 4")

Flush Ceiling Lighting, Vinyl Flooring, Double Glazed Window, Washing Machine, Electric Hob and Oven, Matching base and wall units, Extraction hood with Lighting, Single Drain Sink with Mixer tap and Drainage Area. Integrated Fridge/Freezer.

#### Garden

Stone Paved Patio Area, Grass area, Wooden privacy fence