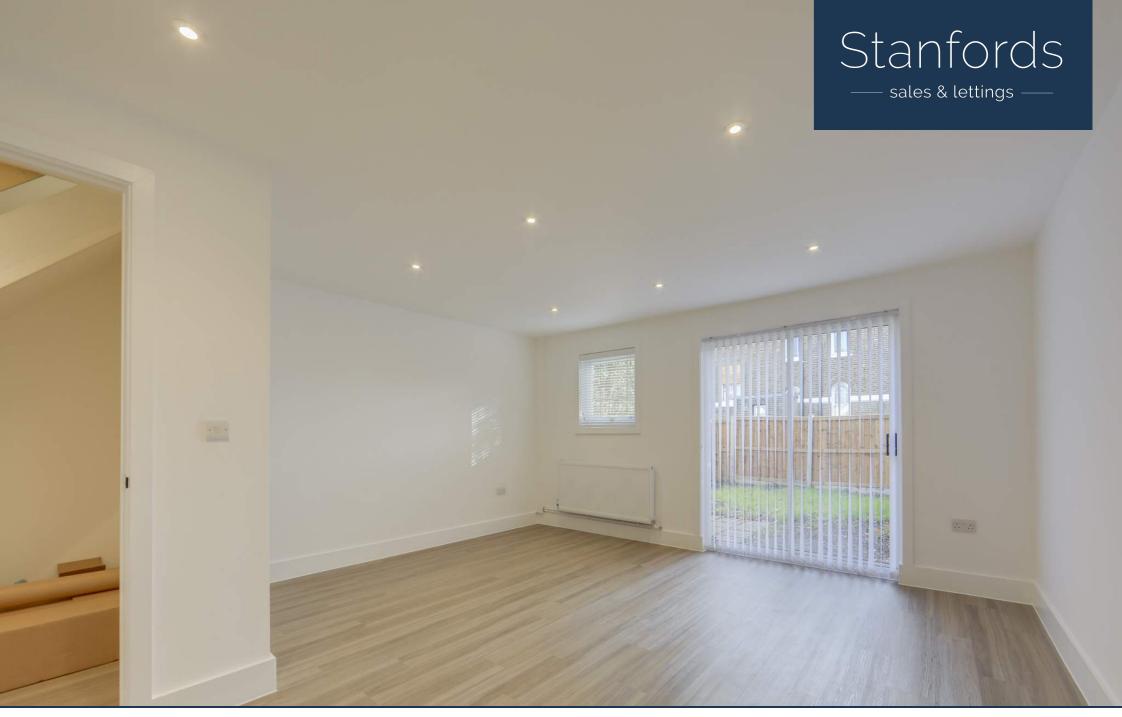

### Lounge

5.16m x 5.03m (16' 11" x 16' 6")

Vinyl flooring, Flush ceiling lighting, Radiator, Sliding rear doors, Wooden Blinds