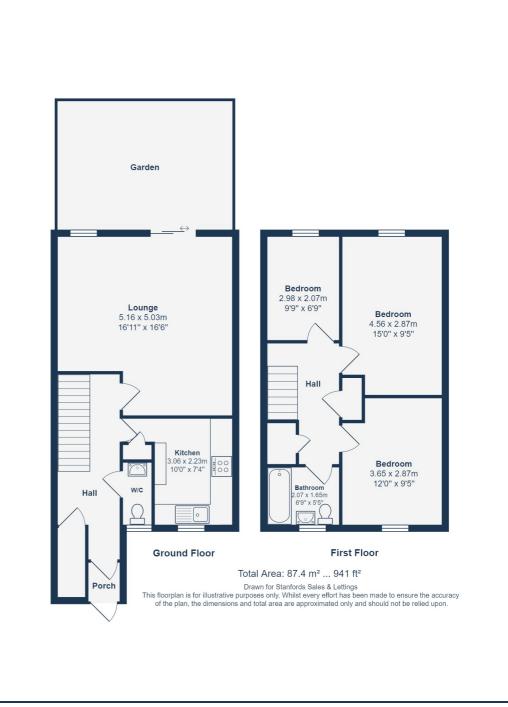

#### **GROUND FLOOR**

### Lounge

5.16m x 5.03m (16' 11" x 16' 6")

Vinyl flooring, Flush ceiling lighting, Radiator, Sliding rear doors, Wooden Blinds

#### Kitchen

3.06m x 2.23m (10' 0" x 7' 4")

Flush Ceiling Lighting, Vinyl Flooring, Double Glazed Window, Washing Machine, Electric Hob and Oven, Matching base and wall units, Extraction hood with Lighting, Single Drain Sink with Mixer tap and Drainage Area. Integrated Fridge/Freezer.

## W/C

Toilet, Vinyl Flooring, Flush Ceiling Lighting, Hand wash basin in Vanity Unit

#### Hallway

Under Stairs storage area, Flush ceiling Lighting, Vinyl Flooring, Newly fitted carpets on stairs onto landing.

FIRST FLOOR

#### **Bedroom**

4.56m x 2.87m (15' 0" x 9' 5")

Pendant Lighting, Radiator, Double Glazed WIndow with

Wooden Blinds, Fitted Carpet

#### Bedroom

3.65m x 2.87m (12' 0" x 9' 5")

Pendant Lighting, Radiator, Double Glazed WIndow with Wooden Blinds. Fitted Carpet

#### Bedroom

2.98m x 2.07m (9' 9" x 6' 9")

Pendant Lighting, Radiator, Double Glazed WIndow with Wooden Blinds, Fitted Carpet

#### Bathroom

2.07m x 1.65m (6' 9" x 5' 5")

Tiled Walls, Double Glazed Window with Wooden Blinds, Wash hand basin with mixer tap in fitted vanity unit, Flush Ceiling Lighting

OUTSIDE

#### Garden

Stone Paved Patio Area, Grass area, Wooden privacy fence

#### Front Porch

Grass area, Enclosed Porch area with Storage