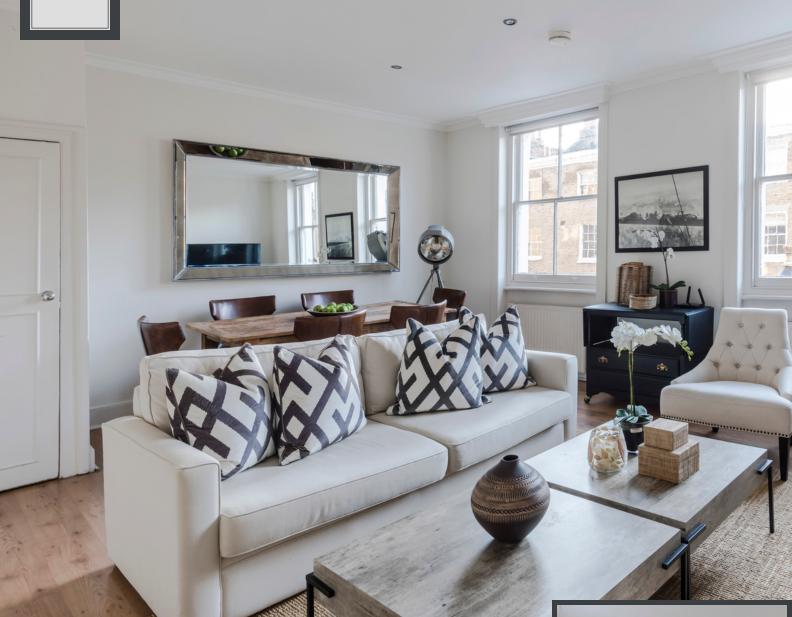

# York Street, London. W1H

A beautiful duplex apartment on the second and third floors of a period house. The flat has wood floors throughout and offers an abundance of light.

### **PROPERTY DESCRIPTION**

A beautiful duplex apartment on the second and third floors of a period house. The flat has wood floors throughout and offers an abundance of light. Situated a short walk from the shops, cafes and restaurants of Marylebone High Street and the excellent transport links at Baker Street and Marylebone are within easy reach. Regents Park and Hyde Park are both just a short walk away. EPC - D, Council Tax Westminster - Band G, Security Deposit - £7,500. Electricity, Water and Sewerage – all mains connections. Gas Central Heating, Broadband: FTTC, Mobile –good coverage, Parking – Residents permit required from Westminster Council

Living room with dining area, Eat in kitchen, 3 double bedrooms, 2 bathrooms (one en suite), good storage

#### • Living room with Dining area

- Eat In Kitchen
- Principle Bedroom with En Suite

- 2 Further Double Bedrooms
- 2nd Bathroom
- Good Storage