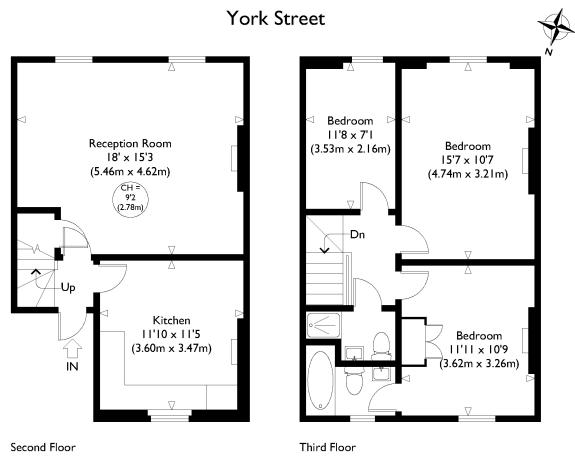

## **FLOORPLAN & EPC**

Approximate Gross Internal Floor Area : 945 sq ft / 87.8 sq m Illustration for identification purposes only, measurements are approximate, not to scale.

McGlashans Property Services 107, Crawford Street, London, W1H 2JE 0207 4866711 dee@mcglashans.co.uk