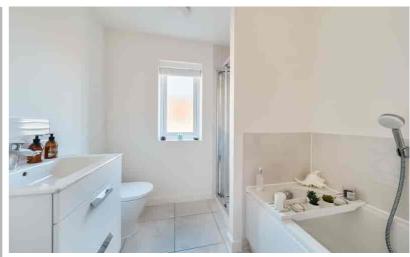

#### Bathroom

4 piece suite comprising panel enclosed bath with shower attachment. Vanity wash hand basin with tiled splash back. Double shower cubicle. Low level W/C. Ceramic tiled floor. Heated towel rail. Shaver point. Extractor fan. Double glazed window to side.