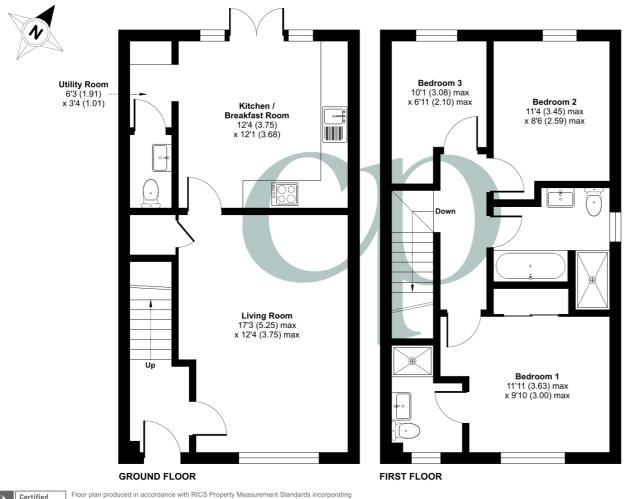

#### **Ground Floor**

#### **Entrance Hall**

Stairs raising to first floor. Radiator. Amtico flooring. Door leading to:

#### Living Room

12' 4" x 17' 3" (3.76m x 5.26m) Double glazed multi pane windows to front with fitted shutters. Radiator. Under stair storage cupboard.

#### Kitchen

12' 1" x 12' 4" (3.68m x 3.76m) A range of wall and base units with granite work surfaces and up-stands. Inset stainless steal sink and drain unit with swan neck mixer tap over. Built in electric oven with gas hob with glass splash back and stainless steel extractor fan. Integrated fridge freezer. Integrated dishwasher. Amtico flooring. Radiator. Double glazed bi-fold doors with fitted shutters leading to garden. Opening to:

#### Utility Area

3' 4" x 6' 3" (1.02m x 1.91m) Base & wall units with space & plumbing for washing machine. Wall mounted gas boiler enclosed in cupboard. Amtico flooring. Door to:

#### Cloakroom

Low level W/C. Wash hand basin with tile splash back. Radiator. Amtico flooring.

#### First Floor

#### Landing

Doors into all rooms. Loft access.

#### Bedroom 1

9' 10" x 11' 11" (3.00m x 3.63m) Double glazed multi pane window with fitted shutters to front. Radiator. Built in wardrobes with mirrored sliding doors. Door to into:

#### En-suite

Double shower cubicle. Low level W/C. Wash hand basin. Tiled splash back. Heated towel rail. Extractor fan. Window to front.

#### Bedroom 2

8' 6" x 11' 4" (2.59m x 3.45m) Double glazed window to rear. Radiator.

#### Bedroom 3

6' 11" x 10' 1" (2.11m x 3.07m) Double glazed window to rear. Radiator.

#### Bathroom

4 piece suite comprising panel enclosed bath with shower attachment. Vanity wash hand basin with tiled splash back. Double shower cubicle. Low level W/C. Ceramic tiled floor. Heated towel rail. Shaver point. Extractor fan. Double glazed window to side.

#### AGENT NOTE:

PRELIMINARY DETAILS - NOT YET APPROVED AND MAY BE SUBJECT TO CHANGES

Floor plan produced in accordance with RICS Property Measurement Standards incorporating International Property Measurement Standards (IPMS2 Residential). © ntchecom 2024. Produced for Country Properties. REF: 1190031

Approximate Area = 943 sq ft / 87.6 sq m

For identification only - Not to scale