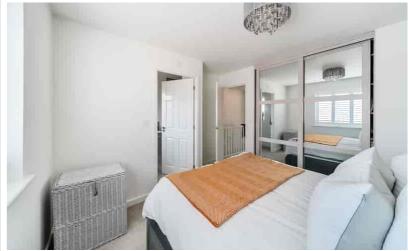

#### Bedroom 1

9' 10" x 11' 11" (3.00m x 3.63m) Double glazed multi pane window with fitted shutters to front. Radiator. Built in wardrobes with mirrored sliding doors. Door to into:

#### En-suite

Double shower cubicle. Low level W/C. Wash hand basin. Tiled splash back. Heated towel rail. Extractor fan. Window to front.