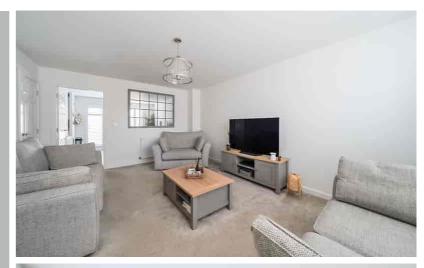

#### Living Room

12' 4" x 17' 3" (3.76m x 5.26m) Double glazed multi pane windows to front with fitted shutters. Radiator. Under stair storage cupboard.