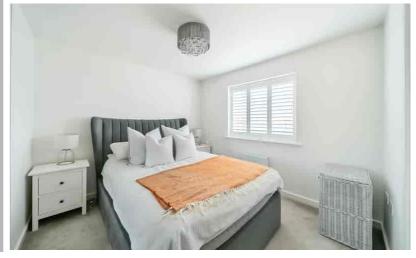

#### Bedroom 1

9' 10" x 11' 11" (3.00m x 3.63m) Double glazed multi pane window with fitted shutters to front. Radiator. Built in wardrobes with mirrored sliding doors. Door to into:

#### Bedroom 2

8' 6" x 11' 4" (2.59m x 3.45m) Double glazed window to rear. Radiator.

#### Bedroom 3

6' 11" x 10' 1" (2.11m x 3.07m) Double glazed window to rear. Radiator.