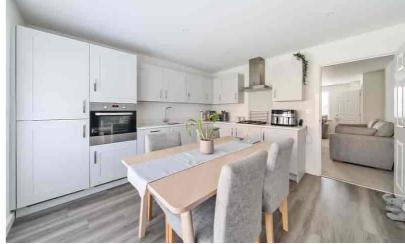

#### Kitchen

12' 1" x 12' 4" (3.68m x 3.76m) A range of wall and base units with granite work surfaces and up-stands. Inset stainless steal sink and drain unit with swan neck mixer tap over. Built in electric oven with gas hob with glass splash back and stainless steel extractor fan. Integrated fridge freezer. Integrated dishwasher. Amtico flooring. Radiator. Double glazed bi-fold doors with fitted shutters leading to garden. Opening to:

#### Utility Area

3' 4" x 6' 3" (1.02m x 1.91m) Base & wall units with space & plumbing for washing machine. Wall mounted gas boiler enclosed in cupboard. Amtico flooring. Door to: