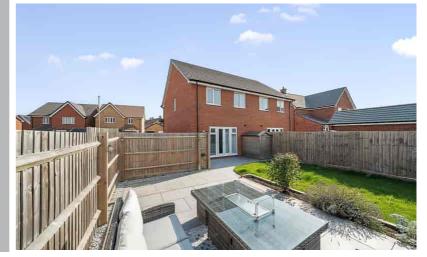

#### Rear Garden

Large paved patio area with further raised patio enclosed by sleepers. Laid to lawn. Timber shed to remain. Power points. Water taps. Gated access to:

#### Driveway

Paved driveway providing off-road parking for 3 cars.

#### Front Garden

Laid to lawn with laurel hedge screen to front and side. Paved pathway to front door.