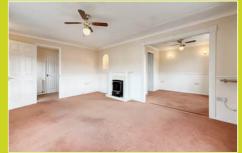

#### Sitting room

 $4.93 \text{m} \times 3.39 \text{m}$  (16' 2" x 11' 1") Dual aspect room with windows to front and side, built-in electric fire (to remain) and opening through to:

#### Dining room

2.60m x 2.50m (8' 6" x 8' 2") Window to front, door to: