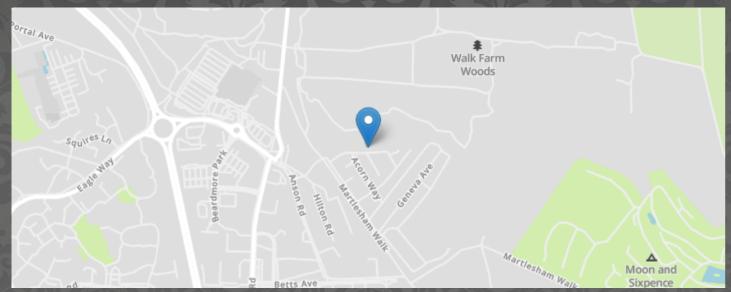

#### Location

Martlesham Heath is a fantastic development between the towns of Ipswich and Woodbridge. The village has many amenities, including a doctors, pharmacy, butchers, bakery, Morrisons Daily, church, public house, primary school and a village green with pavilion. In addition, there is an aviation museum, as well as Martlesham Retail Park with Tesco Extra, Next, M&S Food Hall, DIY stores, and other outlets.

The popular market town of Woodbridge is within easy reach, which sits along the River Deben, with an array of local and national shops, boutiques, restaurants and bars. For the commuter, the A12/A14 are both within easy reach, as is the mainline train station at Ipswich, with a direct link to London Liverpool Street.

#### Directions

Using a SatNav, please use IP5 3RZ as the point of destination.