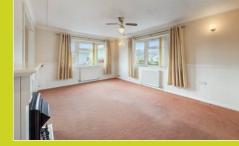

#### Sitting room

 $4.93 \text{m} \times 3.39 \text{m}$  (16' 2" x 11' 1") Dual aspect room with windows to front and side, built-in electric fire (to remain) and opening through to:

#### Dining room

2.60m x 2.50m (8' 6" x 8' 2") Window to front, door to: