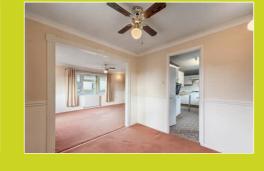

#### Sitting room

 $4.93 \text{m} \times 3.39 \text{m}$  (16' 2" x 11' 1") Dual aspect room with windows to front and side, built-in electric fire (to remain) and opening through to:

#### Dining room

2.60m x 2.50m (8' 6" x 8' 2") Window to front, door to: