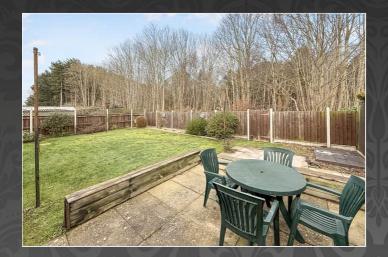

#### Outside

The property has a decorative shingle area to the front and side with a path leading to the front door. To the other side there is a block paved driveway providing off road parking, leading to the garage 6.06m x 3.00m (19' 11" x 9' 10") with electric up and over door, power and light connected. A door gives access to the kitchen, with a side gate leading to the rear garden.

The generous, private rear garden backs onto fantastic woodlands and benefits from a patio area to the side, ideal for outdoor entertaining, with the remainder mainly laid to lawn, enclosed by wooden fencing.