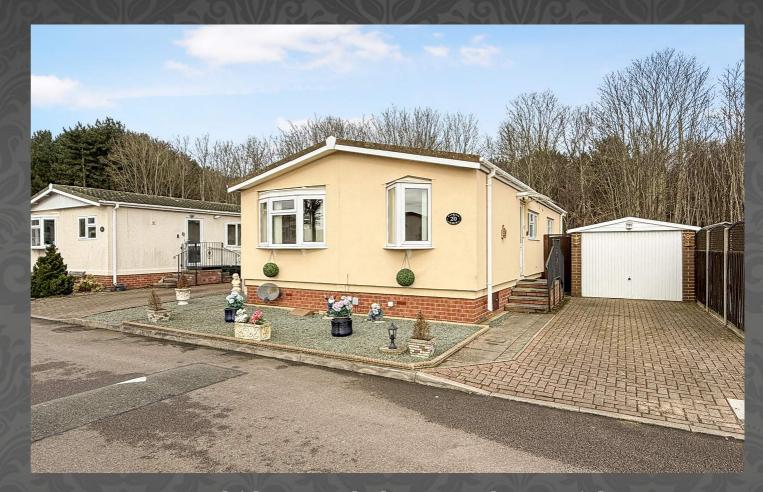

### Woodside, Martlesham Heath, Ipswich

Offered for sale on popular FALCON PARK, is this TWO BEDROOM PARK HOME with GARAGE, PARKING and PRIVATE rear GARDEN backing onto WOODLANDS. Accommodation comprises open-plan sitting/dining room, kitchen, two bedrooms, with bedroom one having a dressing room and en-suite shower room, and a further shower room. The property has recently had 100mm extra insulation installed to all external walls and the underside and an internal viewing is highly recommended to appreciate the FANTASTIC POSITION of this property.

#### Outside

The property has a decorative shingle area to the front and side with a path leading to the front door. To the other side there is a block paved driveway providing off road parking, leading to the garage 6.06m x 3.00m (19' 11" x 9' 10") with electric up and over door, power and light connected. A door gives access to the kitchen, with a side gate leading to the rear garden.