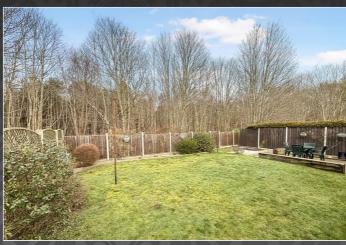

The generous, private rear garden backs onto fantastic woodlands and benefits from a patio area to the side, ideal for outdoor entertaining, with the remainder mainly laid to lawn, enclosed by wooden fencing.