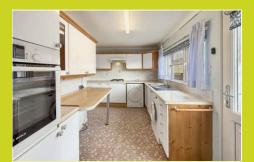

#### Kitchen

 $4.57 \,\mathrm{m} \times 2.90 \,\mathrm{m}$  (15' 0" x 9' 6") Window and door to side giving access to the garden, storage cupboards one of which is an airing cupboard with radiator and shelving, range of matching base and eye level units with worktops over, sink, water softener (to remain), built-in oven, hob with extractor over and breakfast bar. There is a washing machine, tumble dryer and fridge freezer which are all to remain and we have also been advised there is plumbing for a dishwasher (behind the tumble dryer) should someone wish to utilise this. A door leads back into the entrance hall.