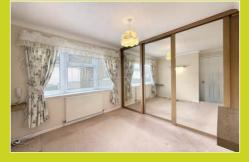

#### Bedroom two

2.90m x 2.80m (9' 6" x 9' 2") Window to side, fitted wardrobes.