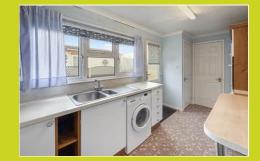

#### Kitchen

 $4.57 \,\mathrm{m} \times 2.90 \,\mathrm{m}$  (15' 0" x 9' 6") Window and door to side giving access to the garden, storage cupboards one of which is an airing cupboard with radiator and shelving, range of matching base and eye level units with worktops over, sink, water softener (to remain), built-in oven, hob with extractor over and breakfast bar. There is a washing machine, tumble dryer and fridge freezer which are all to remain and we have also been advised there is plumbing for a dishwasher (behind the tumble dryer) should someone wish to utilise this. A door leads back into the entrance hall.