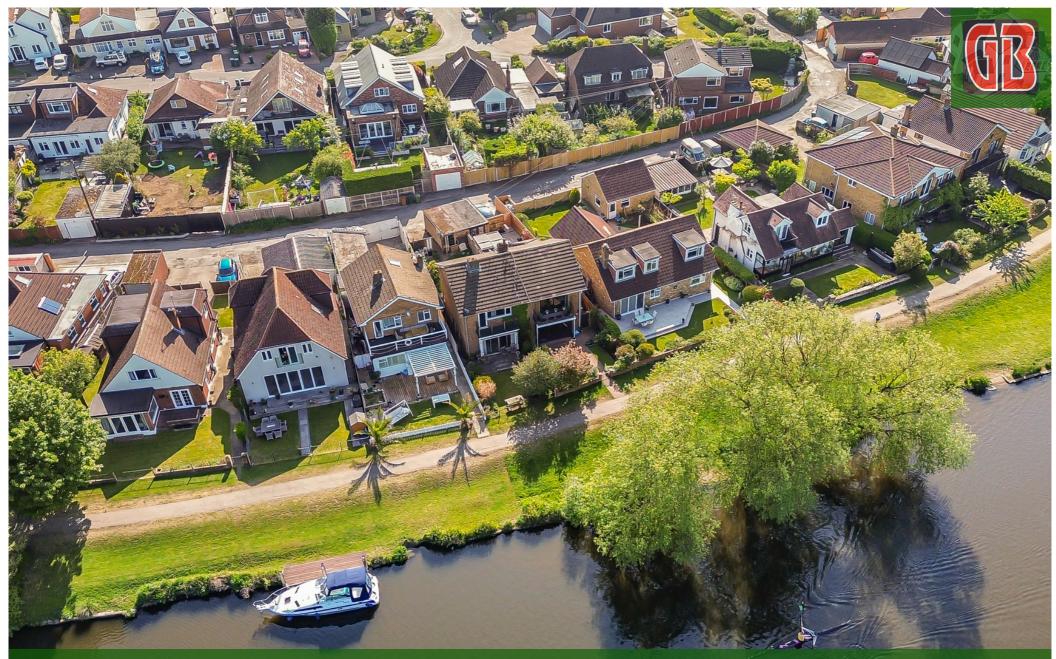

84a Thames Side, Staines-upon-Thames, Surrey. TW18 2HF.

2 Bedroom Semi-Detached House - £500,000 Freehold

## 84a Thames Side, Staines-upon-Thames, Surrey. TW18 2HF.

## 2 Bedroom Semi-Detached House - £500,000 Freehold

SITUATED ALONG THIS MUCH SOUGHT AFTER RIVERSIDE ROAD IS THIS SPACIOUS SEMI-DETACHED BEDROOM PROPERTY OFFERING GREAT SCOPE FOR IMPROVEMENT/EXTENSION (S.T.R.P.P). Enjoying stunning Thames views the property benefits from a spacious riverside lounge/diner with patio doors to garden, fitted kitchen/breakfast room, downstairs W.C, two well-proportioned bedrooms (Bed 1 with riverside balcony), modern white bathroom suite, secluded gardens to front and rear, garage and off-street parking. No Onward Chain. Viewings Highly Recommended!