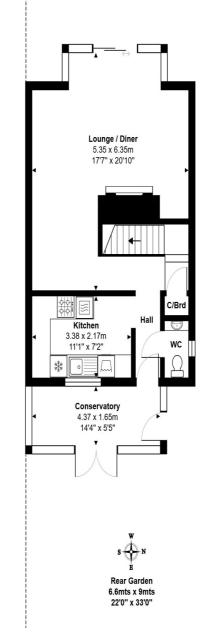

## 2 Bedroom Semi-Detached House - £500,000 Freehold

SITUATED ALONG THIS MUCH SOUGHT AFTER RIVERSIDE ROAD IS THIS SPACIOUS SEMI-DETACHED BEDROOM PROPERTY OFFERING GREAT SCOPE FOR IMPROVEMENT/EXTENSION (S.T.R.P.P). Enjoying stunning Thames views the property benefits from a spacious riverside lounge/diner with patio doors to garden, fitted kitchen/breakfast room, downstairs W.C, two well-proportioned bedrooms (Bed 1 with riverside balcony), modern white bathroom suite, secluded gardens to front and rear, garage and off-street parking. No Onward Chain. Viewings Highly Recommended!