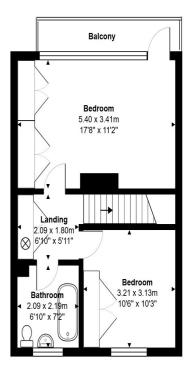

## 2 Bedroom Semi-Detached House - £500,000 Freehold

SITUATED ALONG THIS MUCH SOUGHT AFTER RIVERSIDE ROAD IS THIS SPACIOUS SEMI-DETACHED BEDROOM PROPERTY OFFERING GREAT SCOPE FOR IMPROVEMENT/EXTENSION (S.T.R.P.P). Enjoying stunning Thames views the property benefits from a spacious riverside lounge/diner with patio doors to garden, fitted kitchen/breakfast room, downstairs W.C, two well-proportioned bedrooms (Bed 1 with riverside balcony), modern white bathroom suite, secluded gardens to front and rear, garage and off-street parking. No Onward Chain. Viewings Highly Recommended!