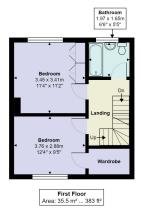

Presenting this exceptional three bedroom end of terrace property with many attractive features, including hi-spec kitchen, spacious through lounge and downstairs w/c. On the first floor there is a modern family bathroom as well as two double bedrooms, one with a walk in wardrobe. On the top floor you find a relaxing master bedroom with ensuite shower room. To the front there is a driveway for two cars with convenient side access to the rear where you find a larger than average well kept garden with brick built storage shed and patio area. Limes Road is ideally located within walking distance to many shops, restaurants, schools and amenities including Cedars and Lea Valley Parks. The property has excellent transport links with both Cheshunt and Theobalds Grove train stations within walking distance, as well as being a few minutes drive to the A10 and M25.

## Limes Road, Cheshunt, EN8 8TJ

Total Area: 102.9 m² ... 1107 ft² (excluding garden)

All measurements are approximate and for display purposes only