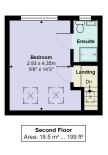

Presenting this exceptional three bedroom end of terrace property with many attractive features, including hi-spec kitchen, spacious through lounge and downstairs w/c. On the first floor there is a modern family bathroom as well as two double bedrooms, one with a walk in wardrobe. On the top floor you find a relaxing master bedroom with ensuite shower room. To the front there is a driveway for two cars with convenient side access to the rear where you find a larger than average well kept garden with brick built storage shed and patio area. Limes Road is ideally located within walking distance to many shops, restaurants, schools and amenities including Cedars and Lea Valley Parks. The property has excellent transport links with both Cheshunt and Theobalds Grove train stations within walking distance, as well as being a few minutes drive to the A10 and M25.

## Limes Road, Cheshunt, EN8 8TJ

Total Area: 102.9 m² ... 1107 ft² (excluding garden)

All measurements are approximate and for display purposes only