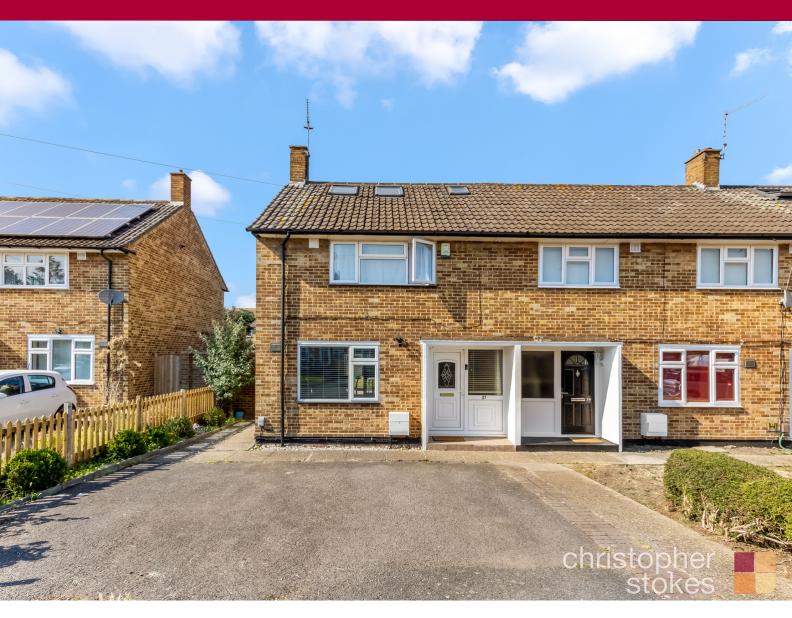

## Limes Road, Cheshunt, Hertfordshire EN8 8TJ

## Guide Price £500,000 Freehold

- · Immaculate condition
- Hi spec kitchen
- Ensuite to master bedroom
- · Walk in wardrobe

- · Large garden
- · Three double bedrooms
- Driveway for two cars
- Downstairs w/c

Presenting this exceptional three bedroom end of terrace property with many attractive features, including hi-spec kitchen, spacious through lounge and downstairs w/c. On the first floor there is a modern family bathroom as well as two double bedrooms, one with a walk in wardrobe. On the top floor you find a relaxing master bedroom with ensuite shower room. To the front there is a driveway for two cars with convenient side access to the rear where you find a larger than average well kept garden with brick built storage shed and patio area. Limes Road is ideally located within walking distance to many shops, restaurants, schools and amenities including Cedars and Lea Valley Parks. The property has excellent transport links with both Cheshunt and Theobalds Grove train stations within walking distance, as well as being a few minutes drive to the A10 and M25.