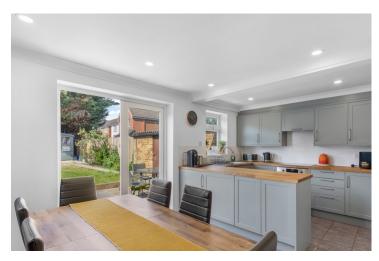

Presenting this exceptional three bedroom end of terrace property with many attractive features, including hi-spec kitchen, spacious through lounge and downstairs w/c. On the first floor there is a modern family bathroom as well as two double bedrooms, one with a walk in wardrobe. On the top floor you find a relaxing master bedroom with ensuite shower room. To the front there is a driveway for two cars with convenient side access to the rear where you find a larger than average well kept garden with brick built storage shed and patio area. Limes Road is ideally located within walking distance to many shops, restaurants, schools and amenities including Cedars and Lea Valley Parks. The property has excellent transport links with both Cheshunt and Theobalds Grove train stations within walking distance, as well as being a few minutes drive to the A10 and M25.