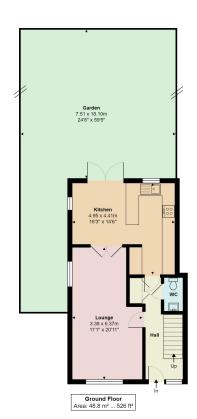

Presenting this exceptional three bedroom end of terrace property with many attractive features, including hi-spec kitchen, spacious through lounge and downstairs w/c. On the first floor there is a modern family bathroom as well as two double bedrooms, one with a walk in wardrobe. On the top floor you find a relaxing master bedroom with ensuite shower room. To the front there is a driveway for two cars with convenient side access to the rear where you find a larger than average well kept garden with brick built storage shed and patio area. Limes Road is ideally located within walking distance to many shops, restaurants, schools and amenities including Cedars and Lea Valley Parks. The property has excellent transport links with both Cheshunt and Theobalds Grove train stations within walking distance, as well as being a few minutes drive to the A10 and M25.

## Limes Road, Cheshunt, EN8 8TJ

Total Area: 102.9 m² ... 1107 ft² (excluding garden)

All measurements are approximate and for display purposes only