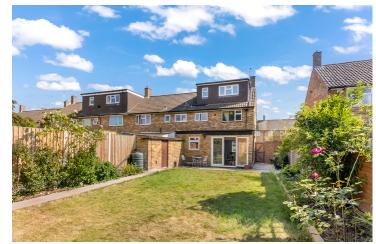

Presenting this exceptional three bedroom end of terrace property with many attractive features, including hi-spec kitchen, spacious through lounge and downstairs w/c. On the first floor there is a modern family bathroom as well as two double bedrooms, one with a walk in wardrobe. On the top floor you find a relaxing master bedroom with ensuite shower room. To the front there is a driveway for two cars with convenient side access to the rear where you find a larger than average well kept garden with brick built storage shed and patio area. Limes Road is ideally located within walking distance to many shops, restaurants, schools and amenities including Cedars and Lea Valley Parks. The property has excellent transport links with both Cheshunt and Theobalds Grove train stations within walking distance, as well as being a few minutes drive to the A10 and M25.