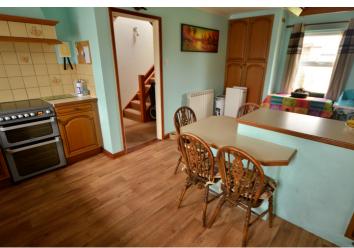

#### Kitchen/Diner

5.85m x 4.21m (19' 2" x 13' 10")

## **Utility Room**

1.85m x 1.78m (6' 1" x 5' 10")