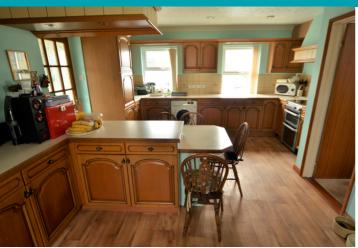

#### Kitchen/Diner

5.85m x 4.21m (19' 2" x 13' 10")

## **APPLIANCES INCLUDED**

- Indesit washing machine
- Hotpoint double oven
- Extractor fan
- Integrated fridge/freezer
- Hotpoint dishwasher