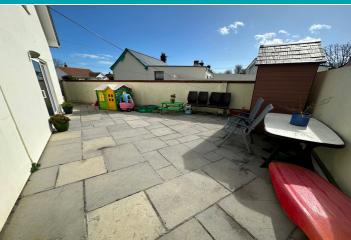

#### Garden

To the rear of the property is a low maintenance garden predominantly laid to patio with a lawned area to the side.