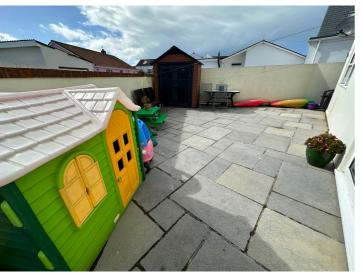

#### Garden

To the rear of the property is a low maintenance garden predominantly laid to patio with a lawned area to the side.