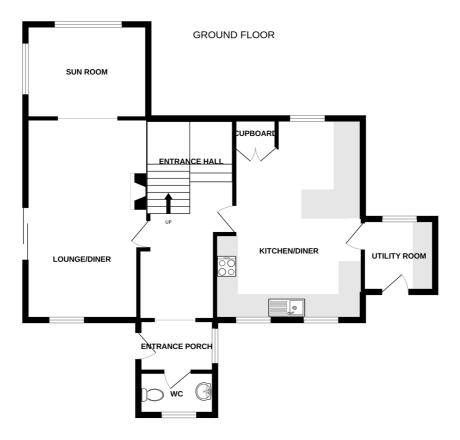

#### **Entrance Porch**

2.05m x 1.24m (6' 9" x 4' 1")

#### WC

1.91m x 1.25m (6' 3" x 4' 1")

#### **Entrance Hall**

5.89m x 1.41m (19' 4" x 4' 8")

#### Lounge/Diner

5.82m x 3.58m (19' 1" x 11' 9")

#### Kitchen/Diner

5.85m x 4.21m (19' 2" x 13' 10")

## **Utility Room**

1.85m x 1.78m (6' 1" x 5' 10")