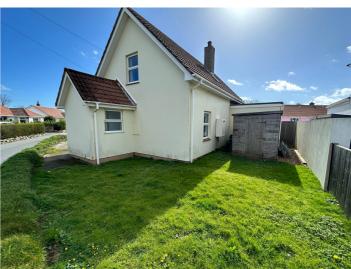

## Rue Des Marais | Vale |

This detached family home is located in a quiet lane near the west coast with Grandes Rocques and Cobo amenities a comfortable walk away. The property is offered to the market in move-in condition and has excellent social space but would benefit from modernisation in some areas. Accommodation comprises lounge, kitchen/diner, sun lounge, three bedrooms, two bathrooms, a WC and a utility room. There are two areas of outside space, one laid to patio at the side and accessed via the living room and a lawned garden to the rear. The tarmac driveway provides parking for four cars.

## **PHOTOS**