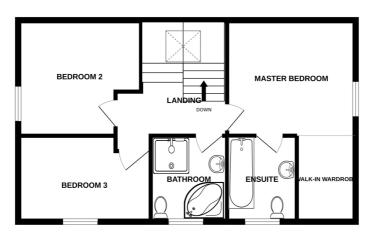

## **First Floor Landing**

3.22m x 1.16m (10' 7" x 3' 10")

#### **Master Bedroom**

3.56m x 3.37m (11' 8" x 11' 1")

#### **Walk-in Wardrobe**

2.14m x 1.41m (7' 0" x 4' 8")

## **Ensuite**

2.02m x 1.83m (6' 8" x 6' 0")

### **Bedroom 2**

3.52m x 3.11m (11' 7" x 10' 2")

#### **Bedroom 3**

3.12m x 2.20m (10' 3" x 7' 3")

#### **Bathroom**

2.26m x 2.24m (7' 5" x 7' 4")