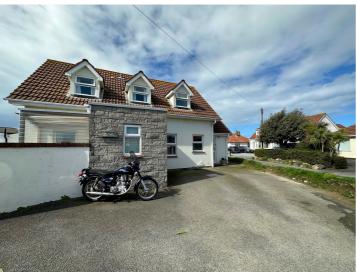

# **PHOTOS**

#### **Parking**

The tarmac driveway provides parking for four vehicles.