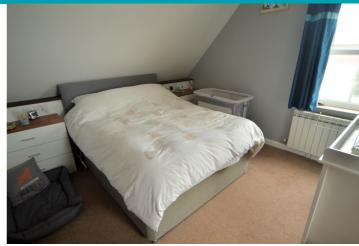

#### **Master Bedroom**

3.56m x 3.37m (11' 8" x 11' 1")

### **Bedroom 2**

3.52m x 3.11m (11' 7" x 10' 2")

#### **Bedroom 3**

3.12m x 2.20m (10' 3" x 7' 3")