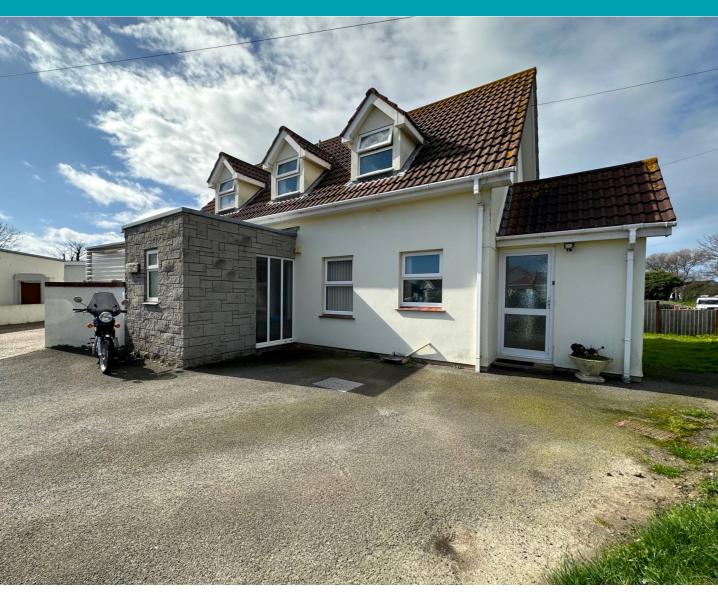

## Rue Des Marais | Vale |

This detached family home is located in a quiet lane near the west coast with Grandes Rocques and Cobo amenities a comfortable walk away. The property is offered to the market in move-in condition and has excellent social space but would benefit from modernisation in some areas. Accommodation comprises lounge, kitchen/diner, sun lounge, three bedrooms, two bathrooms, a WC and a utility room. There are two areas of outside space, one laid to patio at the side and accessed via the living room and a lawned garden to the rear. The tarmac driveway provides parking for four cars.

#### **Parking**

The tarmac driveway provides parking for four vehicles.