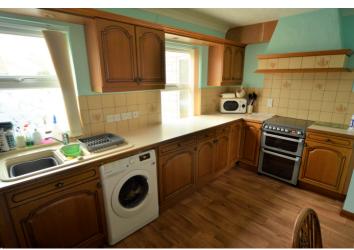

#### Kitchen/Diner

5.85m x 4.21m (19' 2" x 13' 10")

## **APPLIANCES INCLUDED**

- Indesit washing machine
- Hotpoint double oven
- Extractor fan
- Integrated fridge/freezer
- Hotpoint dishwasher