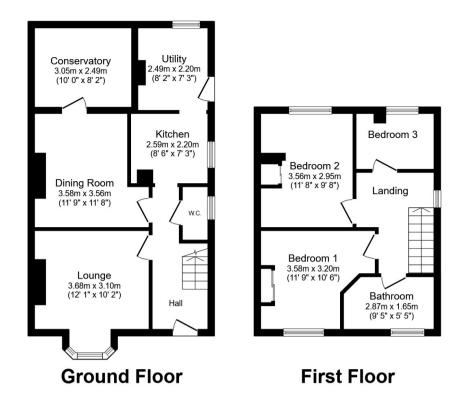

Total floor area 89.4 m² (963 sq.ft.) approx

This floor plan is for illustrative purposes only. It is not drawn to scale. Any measurements, floor areas (including any total floor area), openings and orientation are approximate. No details are guaranteed, they cannot be relied upon for any purpose and they do not form part of any agreement. No liability is taken for any error, omission or misstatement. A party must rely upon its own inspection(s). Powered by www.focalagent.com