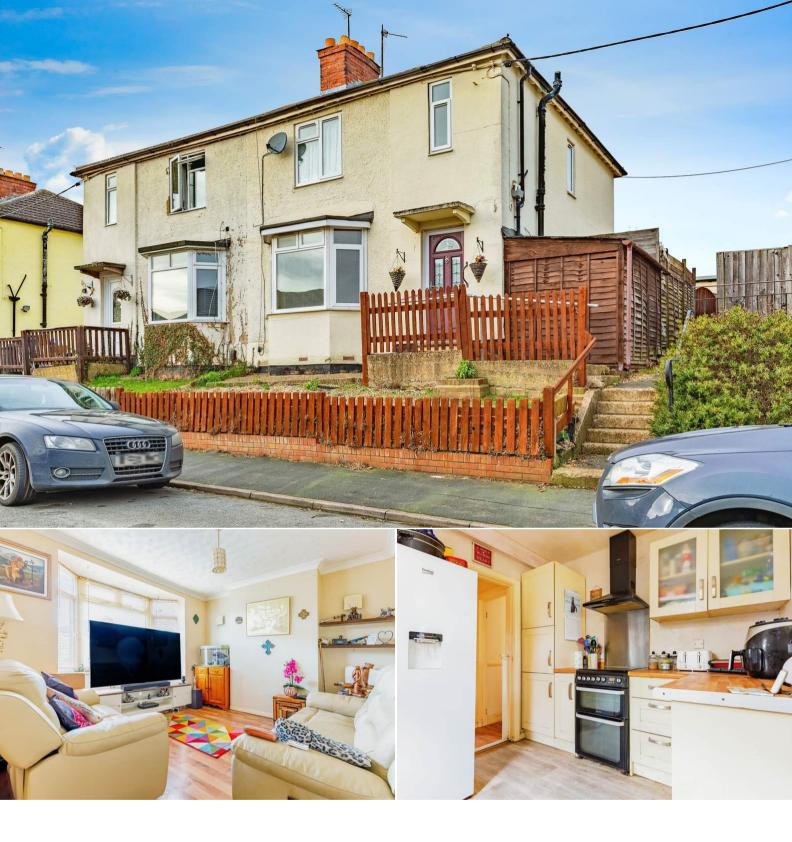

## Allen Road Wellingborough

Bettermove are proud to present this 3 bedroom semi-detached house in the sought after area of Irthlingborough.

The property benefits from double glazing, gas central heating throughout and has ample on street parking available nearby. The council tax band is A.

The interior of this well presented property comprises a spacious living room, dining room, convenient downstairs WC, fitted kitchen, utility room and conservatory on the ground floor. The first floor consists of 3 bedrooms and the family bathroom. The exterior boasts ample room for further development as the property has planning permission for a 2 story extension. The private rear garden is coupled with a summerhouse with first fix electrics, perfect for enjoying the summer months.

Located in the popular town of Irthlingborough, the property is close to a range of amenities, including shops, supermarkets, restaurants and pubs. Excellent transport connections can be found from the A6, Wellingborough Train Station and many local bus routes.