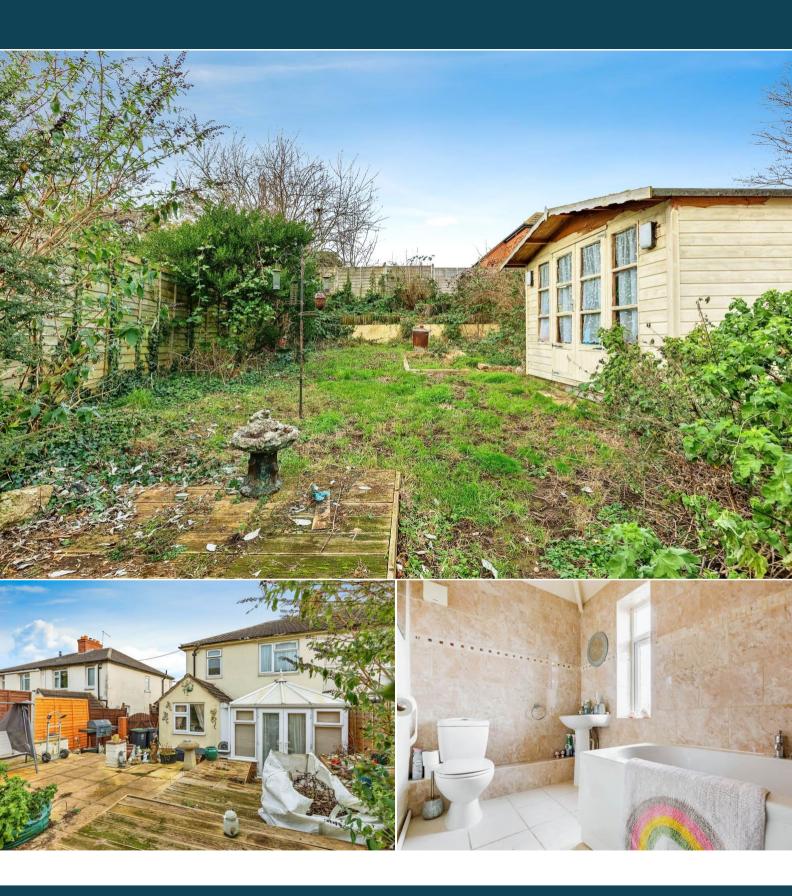

The interior of this well presented property comprises a spacious living room, dining room, convenient downstairs WC, fitted kitchen, utility room and conservatory on the ground floor. The first floor consists of 3 bedrooms and the family bathroom. The exterior boasts ample room for further development as the property has planning permission for a 2 story extension. The private rear garden is coupled with a summerhouse with first fix electrics, perfect for enjoying the summer months.