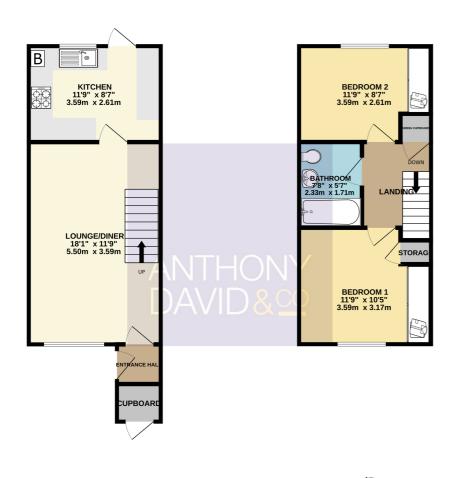

## ANTHONY DAVID&

GROUND FLOOR 340 sq.ft. (31.6 sq.m.) approx. 1ST FLOOR 313 sq.ft. (29.1 sq.m.) approx.

 $(\mathbf{\lambda})$ 

y is taken for any error used as such by any

TOTAL FLOOR AREA: 653 sq.ft. (60.7 sq.m.) approx. pt has been made to ensure the accuracy of the floorplan contained her source and any other items are approximate and no responsibility is ta

is for illustrative purposes only and should be items and appliances shown have not been t operability or efficiency can be given. Made with Metropix ©2024 Entrance Hall Doors to ...

Lounge/Diner 18' 1" x 11' 9" (5.51m x 3.58m)

Kitchen 11' 9" x 8' 7" (3.58m x 2.62m)

Landing Doors to...

Bedroom One 11' 9" x 10' 5" (3.58m x 3.17m)

Bedroom Two 11' 9" x 8' 7" (3.58m x 2.62m)

Bathroom 7' 8" x 5' 7" (2.34m x 1.70m)

Garden Courtyard Style, Enclosed

Car Port Allocated Parking

Council Tax Band C