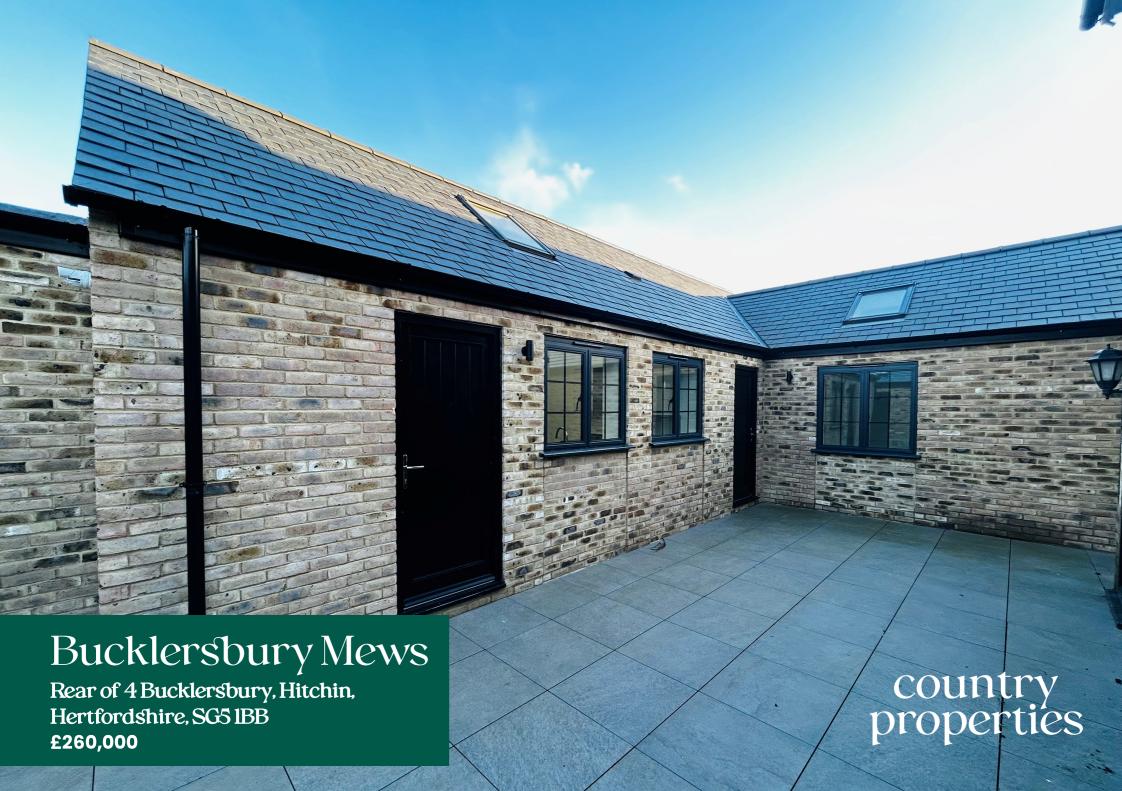

Bucklersbury Mews makes up an exclusive development of one and two bedroom apartments situated just of the market square in Hitchin. This particular one bedroom apartment is conveniently located on the first floor and comes off of the enclosed courtyard. The property offers an entrance hall with storage cupboard, open plan living and kitchen with dual aspect windows, ceiling window and vaulted ceiling. The kitchen offers integrated appliances with quartz work tops and handle-less kitchen units. There is a generous bedroom and three piece family bathroom suite.

- An exclusive development of apartments set just off the market square
- Secure entrance and internal mews style courtyard
- Open plan living area and bespoke fitted kitchen
- Interior Finishes of contemporary white internal doors with polished chrome door furniture, fitted carpets to bedrooms, 'wood effect' flooring to living areas
- 125 year lease
- 0.9miles, 21 mins walk to Hitchin train station (as per Google Maps)
- No Onward Chain