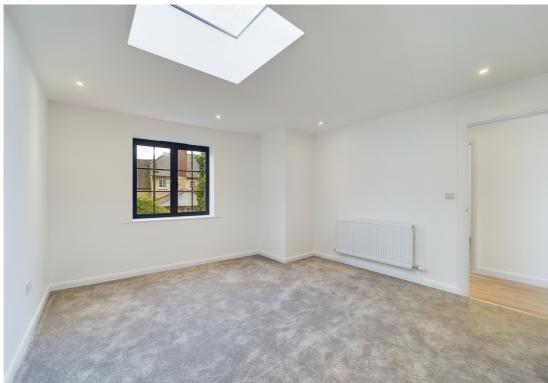

Bucklersbury Mews makes up an exclusive development of one and two bedroom apartments situated just of the market square in Hitchin. This particular one bedroom apartment is conveniently located on the first floor and comes off of the enclosed courtyard. The property offers an entrance hall with storage cupboard, open plan living and kitchen with dual aspect windows, ceiling window and vaulted ceiling. The kitchen offers integrated appliances with quartz work tops and handle-less kitchen units. There is a generous bedroom and three piece family bathroom suite.

- An exclusive development of apartments set just off the market square
- Secure entrance and internal mews style courtyard
- Open plan living area and bespoke fitted kitchen
- Interior Finishes of contemporary white internal doors with polished chrome door furniture, fitted carpets to bedrooms, 'wood effect' flooring to living areas
- 125 year lease
- 0.9miles, 21 mins walk to Hitchin train station (as per Google Maps)
- No Onward Chain