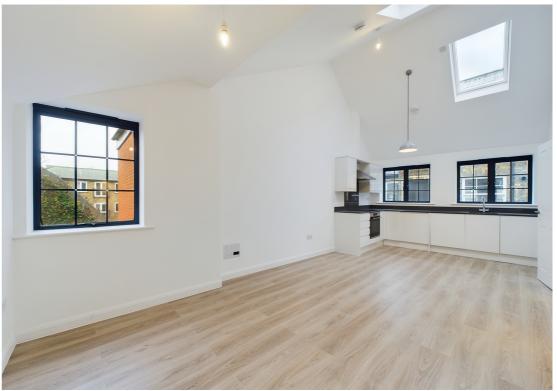

Bucklersbury Mews makes up an exclusive development of one and two bedroom apartments situated just of the market square in Hitchin. This particular one bedroom apartment is conveniently located on the first floor and comes off of the enclosed courtyard. The property offers an entrance hall with storage cupboard, open plan living and kitchen with dual aspect windows, ceiling window and vaulted ceiling. The kitchen offers integrated appliances with quartz work tops and handle-less kitchen units. There is a generous bedroom and three piece family bathroom suite.

- An exclusive development of apartments set just off the market square
- Secure entrance and internal mews style courtyard
- Open plan living area and bespoke fitted kitchen
- Interior Finishes of contemporary white internal doors with polished chrome door furniture, fitted carpets to bedrooms, 'wood effect' flooring to living areas
- 125 year lease
- 0.9miles, 21 mins walk to Hitchin train station (as per Google Maps)
- No Onward Chain