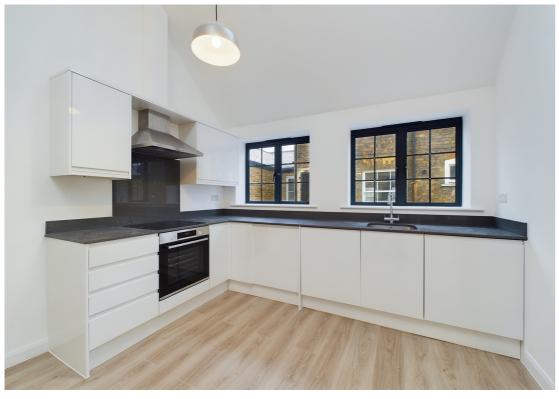

Bucklersbury Mews makes up an exclusive development of one and two bedroom apartments situated just of the market square in Hitchin. This particular one bedroom apartment is conveniently located on the first floor and comes off of the enclosed courtyard. The property offers an entrance hall with storage cupboard, open plan living and kitchen with dual aspect windows, ceiling window and vaulted ceiling. The kitchen offers integrated appliances with quartz work tops and handle-less kitchen units. There is a generous bedroom and three piece family bathroom suite.

- An exclusive development of apartments set just off the market square
- Secure entrance and internal mews style courtyard
- Open plan living area and bespoke fitted kitchen
- Interior Finishes of contemporary white internal doors with polished chrome door furniture, fitted carpets to bedrooms, 'wood effect' flooring to living areas
- 125 year lease
- 0.9miles, 21 mins walk to Hitchin train station (as per Google Maps)
- No Onward Chain