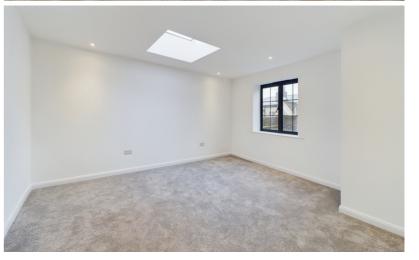

Bucklersbury Mews makes up an exclusive development of one and two bedroom apartments situated just of the market square in Hitchin. This particular one bedroom apartment is conveniently located on the first floor and comes off of the enclosed courtyard. The property offers an entrance hall with storage cupboard, open plan living and kitchen with dual aspect windows, ceiling window and vaulted ceiling. The kitchen offers integrated appliances with quartz work tops and handle-less kitchen units. There is a generous bedroom and three piece family bathroom suite.

- An exclusive development of apartments set just off the market square
- Secure entrance and internal mews style courtyard
- Open plan living area and bespoke fitted kitchen
- Interior Finishes of contemporary white internal doors with polished chrome door furniture, fitted carpets to bedrooms, 'wood effect' flooring to living areas
- 125 year lease
- 0.9miles, 21 mins walk to Hitchin train station (as per Google Maps)
- No Onward Chain