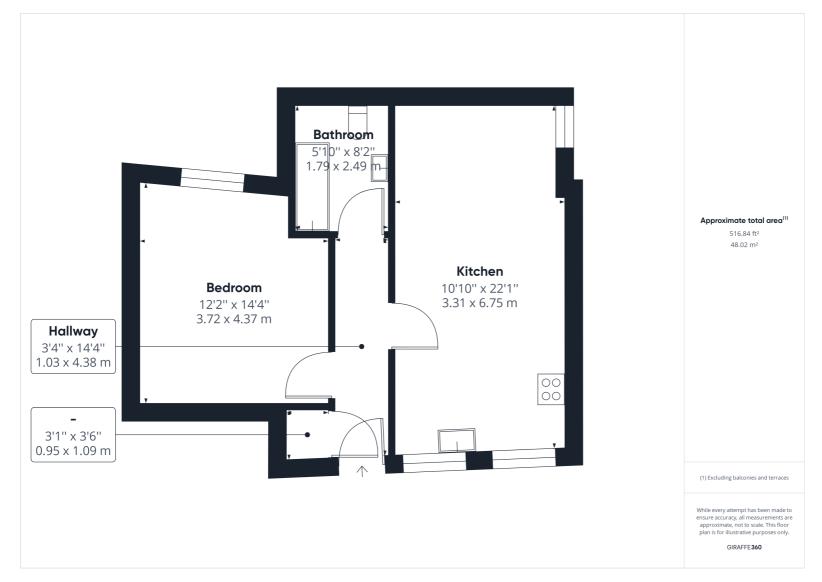

Bucklersbury Mews makes up an exclusive development of one and two bedroom apartments situated just of the market square in Hitchin. This particular one bedroom apartment is conveniently located on the first floor and comes off of the enclosed courtyard. The property offers an entrance hall with storage cupboard, open plan living and kitchen with dual aspect windows, ceiling window and vaulted ceiling. The kitchen offers integrated appliances with quartz work tops and handle-less kitchen units. There is a generous bedroom and three piece family bathroom suite.

All measurements are approximate and quoted in metric with imperial equivalents and for general guidance only and whilst every attempt has been made to ensure accuracy, they must not be relied on. The fixtures, fittings and appliances referred to have not been tested and therefore no guarantee can be given and that they are in working order. Internal photographs are reproduced for general information and it must not be inferred that any item shown is included with the property. For a free valuation, contact the numbers listed on the brochure.