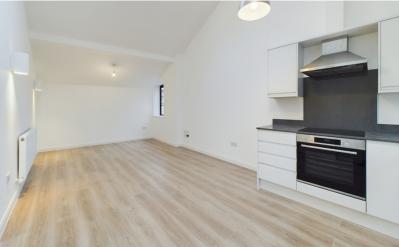

Bucklersbury Mews makes up an exclusive development of one and two bedroom apartments situated just of the market square in Hitchin. This particular one bedroom apartment is conveniently located on the first floor and comes off of the enclosed courtyard. The property offers an entrance hall with storage cupboard, open plan living and kitchen with dual aspect windows, ceiling window and vaulted ceiling. The kitchen offers integrated appliances with quartz work tops and handle-less kitchen units. There is a generous bedroom and three piece family bathroom suite.

- An exclusive development of apartments set just off the market square
- Secure entrance and internal mews style courtyard
- Open plan living area and bespoke fitted kitchen
- Interior Finishes of contemporary white internal doors with polished chrome door furniture, fitted carpets to bedrooms, 'wood effect' flooring to living areas
- 125 year lease
- 0.9miles, 21 mins walk to Hitchin train station (as per Google Maps)
- No Onward Chain