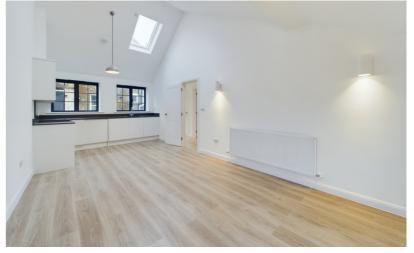

Bucklersbury Mews makes up an exclusive development of one and two bedroom apartments situated just of the market square in Hitchin. This particular one bedroom apartment is conveniently located on the first floor and comes off of the enclosed courtyard. The property offers an entrance hall with storage cupboard, open plan living and kitchen with dual aspect windows, ceiling window and vaulted ceiling. The kitchen offers integrated appliances with quartz work tops and handle-less kitchen units. There is a generous bedroom and three piece family bathroom suite.

- An exclusive development of apartments set just off the market square
- Secure entrance and internal mews style courtyard
- Open plan living area and bespoke fitted kitchen
- Interior Finishes of contemporary white internal doors with polished chrome door furniture, fitted carpets to bedrooms, 'wood effect' flooring to living areas
- 125 year lease
- 0.9miles, 21 mins walk to Hitchin train station (as per Google Maps)
- No Onward Chain