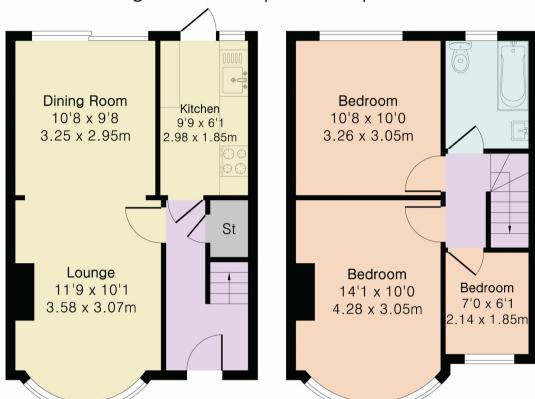

## Approximate Gross Internal Area 797 sq ft - 74 sq m

Ground Floor Area 378 sq ft - 35 sq m
First Floor Area 373 sq ft - 35 sq m
Outbuilding Area 46 sq ft - 4 sq m
N

Outbuilding Ground Floor

First Floor

Shed

8'0 x 5'9

2.45 x 1.75m

Although Pink Plan Itd ensures the highest level of accuracy, measurements of doors, windows and rooms are approximate and no responsibility is taken for error, omission or misstatement. These plans are for representation purposes only as defined by RICS code of measuring practise. No guarantee is given on total square footage of the property within this plan. The figure icon is for initial guidance only and should not be relied on as a basis of valuation.