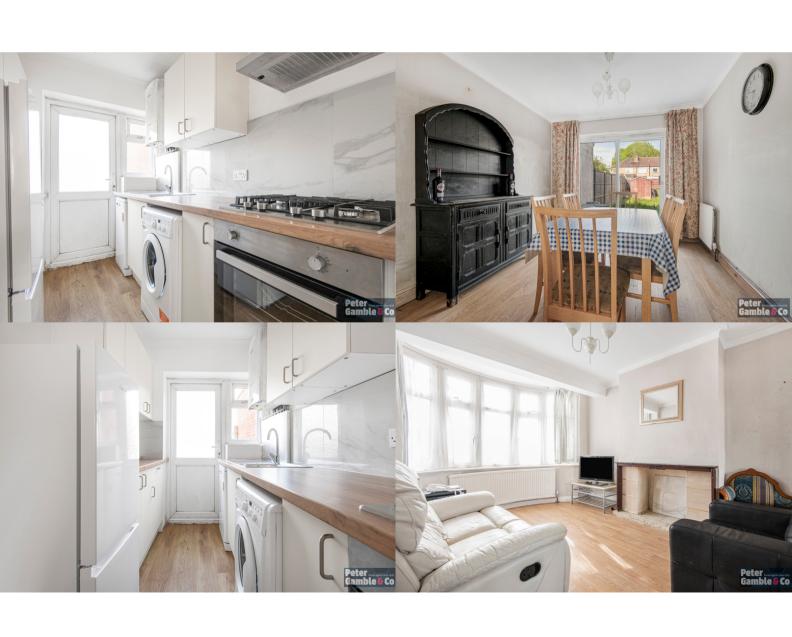

Situated on one of the most popular streets within Perivales' Medway Village this lovely home boasts a very comfortable layout and excellent future potential.

To the ground floor the property comprises a bright dual aspect thru-lounge with bay window, wooden flooring and sliding door leading onto the long WEST FACING rear garden with benefits from full vehicular access to the rear.