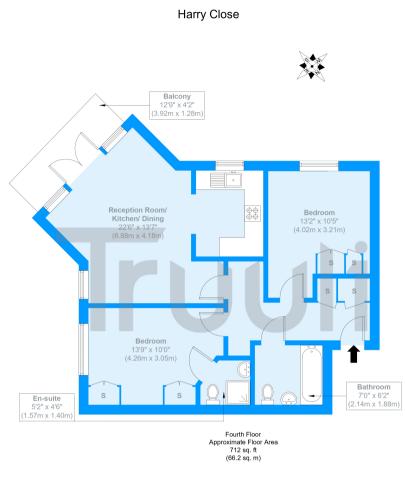

Approximate Gross Internal Area = 66.2 sq m / 712 sq ft Balcony = 5 sq m / 53 sq ft Total = 71.2 sq m / 766 sq ft

The Floor plan is not to scale and measurements and areas shown are approximate and therefore should be used for illustrative purposes only. The plan has been prepared in accordance with the RICS code of Measuring Practice and whilst we have confidence in the information produced it must not be relied on. Maximum lengths and widths are represented on the floor plan. If there is any aspect of particular importance, you should carry out or commission your own inspection of the property. Copyright @ BleuPlan