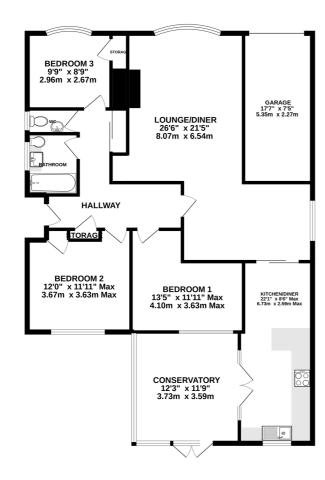

**Bedroom I**13' 5" x 11' 11" (4.09m x 3.63m)

**Bedroom 2**12' 0" x 11' 11" (3.66m x 3.63m)

**Bedroom 3** 9' 9" × 8' 9" (2.97m × 2.67m)

WC

**Bathroom** 

# **Garage** 17' 7" x 7' 5" (5.36m x 2.26m)

**Garden** 200' 0" x 40' 0" (60.96m x 12.19m)

PRESTIGE HOMES
NEW HOMES
OVERSEAS
SALES
MORTGAGES
CONVEYANCING

WIGMORE ROAD, WIGMORE, GILLINGHAM, KENT, ME8 0SX

GROUND FLOOR 1396 sq.ft. (129.7 sq.m.) approx.

#### TOTAL FLOOR AREA: 1396 sq.ft. (129.7 sq.m.) approx

Whilst even attempts has been made to exame the accuracy of the floright northand here, measurements of coos, windows, rooms and any other items are approximate and no responsibility is taken for any error, prospective purchaser. The services, spleams and applications and policy and the prospective purchaser. The services, spleams and applicance shown have not been tested and no guarantee as to their operability or efficiency can be given.