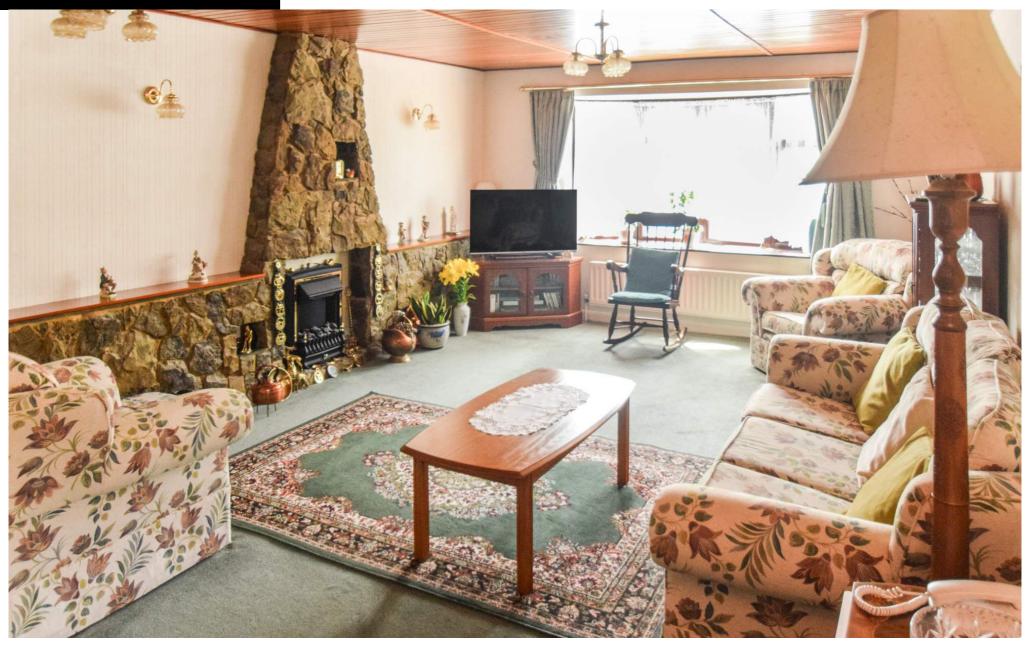

This property offers spacious living and a welcoming atmosphere from the moment you step inside. It features a generous hallway with ample storage, three double bedrooms, perfect for family or guests, a family bathroom, and a separate WC with hand basin. The bright kitchen/breakfast room is ideal for morning gatherings and a sizeable lounge/dining room offers versatility for entertaining with a relaxing and stunning conservatory that provides picturesque views of the garden.

Don't miss out on this exceptional opportunity to make it your own, call the Greyfox Sales and Lettings team in Rainham to arrange your viewing.

**Lounge / Diner** 26' 6" x 21' 5" (8.08m x 6.53m)

**Kitchen / Breakfast Room** 22' I" × 8' 6" (6.73m × 2.59m)