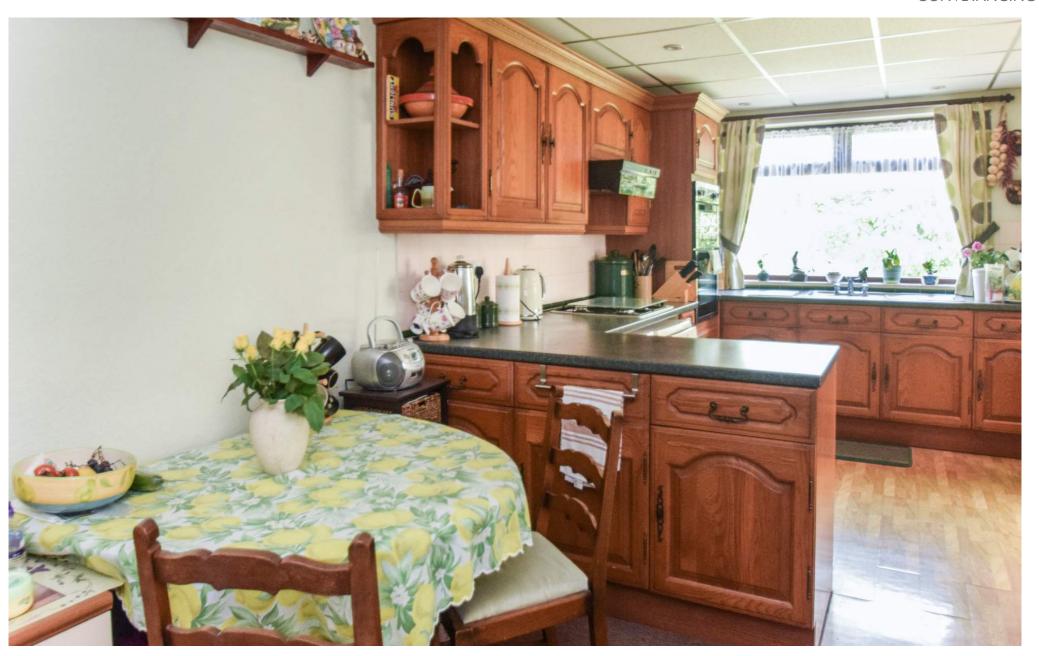

This property offers spacious living and a welcoming atmosphere from the moment you step inside. It features a generous hallway with ample storage, three double bedrooms, perfect for family or guests, a family bathroom, and a separate WC with hand basin. The bright kitchen/breakfast room is ideal for morning gatherings and a sizeable lounge/dining room offers versatility for entertaining with a relaxing and stunning conservatory that provides picturesque views of the garden.

Don't miss out on this exceptional opportunity to make it your own, call the Greyfox Sales and Lettings team in Rainham to arrange your viewing.

**Lounge / Diner** 26' 6" x 21' 5" (8.08m x 6.53m)

**Kitchen / Breakfast Room** 22' I" × 8' 6" (6.73m × 2.59m)