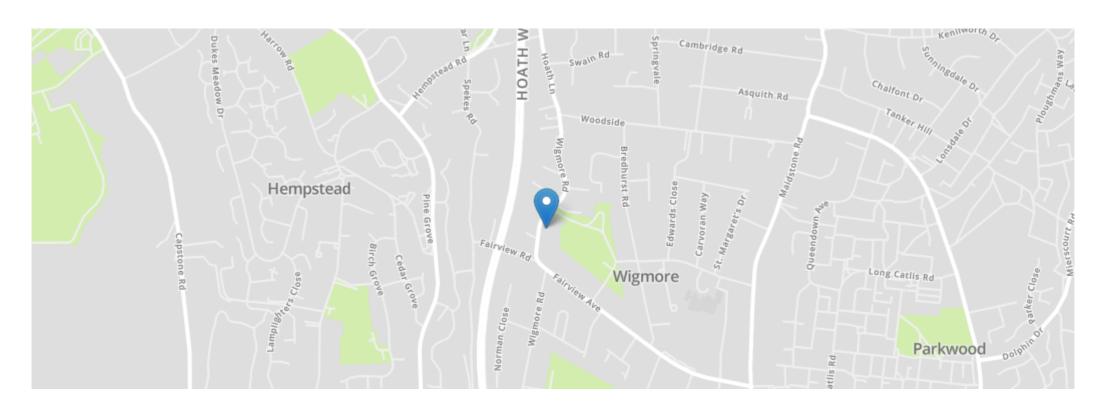

## SITUATION

Wigmore is a popular residential area to the south of Gillingham and east of Hempstead, Initially a small holding area the location has grown and offers a variety of amenities, good connections to the A2/M2, M25 and Bluewater. The local rail station is located at Rainham with good access to London.

## **DIRECTIONS**

Head south-east on High St/A2 towards Orchard Street. Turn right onto Mierscourt Road and turn right onto Lonsdale Drive. After 0.2 miles, turn right onto Deanwood Drive. At the roundabout, take the 1st exit onto Maidstone Road. At the roundabout, take the 2nd exit onto Woodside. Turn left onto Wigmore Road and the property will be on the left.