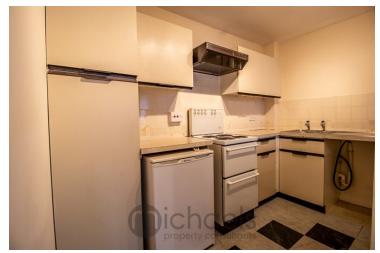

#### Kitchen

9' 10" x 5' 2" (3.00m x 1.57m) With a range of matching units with drawers and worktops over, inset sink and drainer, space for appliances.