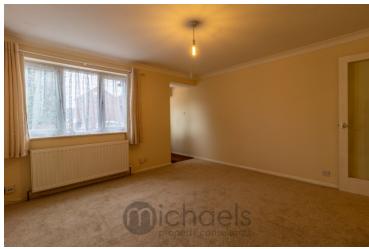

#### Lounge/Diner

12' 8" x 12' 4" (3.86m x 3.76m) With UPVC double glazed window to front, radiator, door to inner hall, open to;