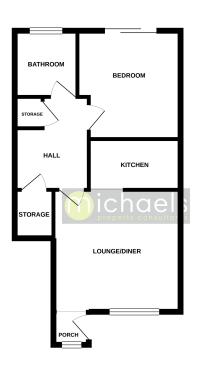

#### **Floorplans**

GROUND FLOOR

#### Porch

With UPVC double glazed window to front, open to;

#### Lounge/Diner

12' 8" x 12' 4" (3.86m x 3.76m) With UPVC double glazed window to front, radiator, door to inner hall, open to;

#### Kitchen

9' 10" x 5' 2" (3.00m x 1.57m) With a range of matching units with drawers and worktops over, inset sink and drainer, space for appliances.

#### **Inner Hall**

With two storage cupboards, doors to;

#### **Bedroom One**

 $10' 6'' \times 10' 0'' (3.20m \times 3.05m)$  With UPVC double glazed sliding doors to communal gardens, radiator.

#### **Bathroom**

With UPVC double glazed obscure window to rear, part tiled walls, wash hand basin, close coupled WC, panelled bath.