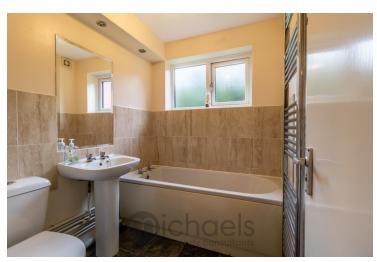

#### **Bathroom**

With UPVC double glazed obscure window to rear, part tiled walls, wash hand basin, close coupled WC, panelled bath.