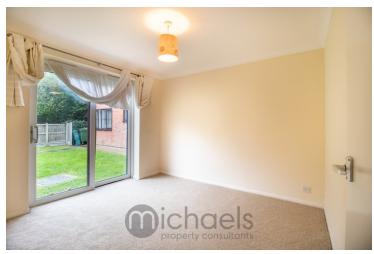

#### **Bedroom One**

 $10' 6'' \times 10' 0'' (3.20m \times 3.05m)$  With UPVC double glazed sliding doors to communal gardens, radiator.