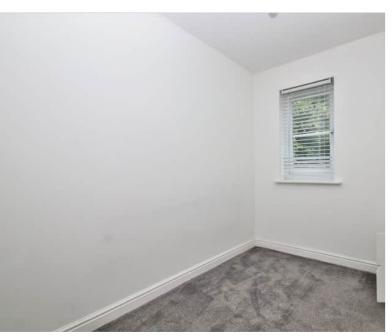

### Bedroom Two

2.95m x 2.00m (9' 8" x 6' 7") UPVC double-glazed window, ceiling light, carpet to flooring, electric wall heater.