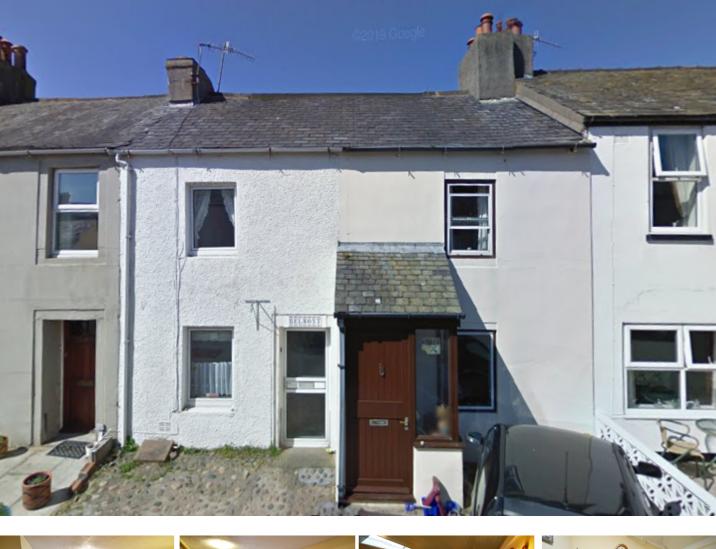

## Ashlea, Main Street, Ravenglass, Cumbria CA18 1SG

## £700 pcm

Situated on Main Street, Ravenglass, this charming beach-side cottage offers porch, lounge/diner, kitchen and bathroom, first floor comprises of two bedrooms with a further room to the second floor. The property will be let fully furnished and is available immediately. The cottage is close to many amenities including the famous La'al ratty railway, local hotels and a short drive to fell walks.