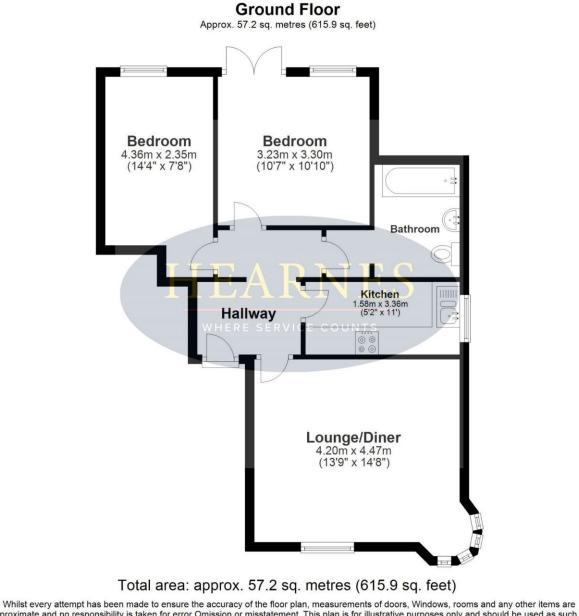

On entering this unique character building an impressive communal area and staircase leads to the apartment. A spacious living/dining room overlooks the front aspect and enjoys an impressive, curved bay window. From the living area there is access to a modern separate kitchen, fitted with a range of modern base and eye level units with integrated oven, gas hob, dishwasher, washing machine and fridge/freezer. Both the first and second bedrooms are spacious double rooms with bedroom one benefitting from French doors leading onto the private rear garden. Completing the accommodation a modern bathroom fitted with WC, hand wash basing and shower over bath.

Whilst every attempt has been made to ensure the accuracy of the floor plan, measurements of doors, Windows, rooms and any other items are approximate and no responsibility is taken for error Omission or misstatement. This plan is for illustrative purposes only and should be used as such by any prospective purchaser. The services systems and appliances shown have not been tested and no guarantee as to their Operability or efficiency can be given

Plan produced using PlanUp.

122 Old Christchurch Road, Bournemouth, Dorset BH1 1LU Tel: 01202 317317 Email: bournemouth@hearnes.com www.hearnes.com

OFFICES ALSO AT: FERNDOWN, POOLE, RINGWOOD & WIMBORNE