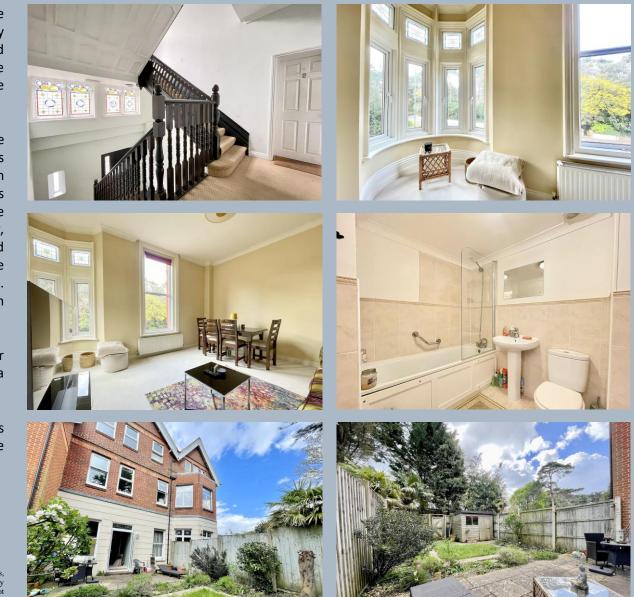

i mana · ar

-

In Manual Constant Constant

1 4

TI

WHERE SERVICE COUNTS

A REAL

A well-presented raised ground floor apartment with private garden located within a most sought after area of the East Cliff only moments from Boscombe Spa and beaches. Conveniently located just 0.8 mile distant from Bournemouth Town Centre the apartment further benefits from two double bedrooms, impressive living/dining room with attractive curved bay window.

On entering this unique character building an impressive communal area and staircase leads to the apartment. A spacious living/dining room overlooks the front aspect and enjoys an impressive, curved bay window. From the living area there is access to a modern separate kitchen, fitted with a range of modern base and eye level units with integrated oven, gas hob, dishwasher, washing machine and fridge/freezer. Both the first and second bedrooms are spacious double rooms with bedroom one benefitting from French doors leading onto the private rear garden. Completing the accommodation a modern bathroom fitted with WC, hand wash basing and shower over bath.

A particular feature of the property is the private south facing rear garden with patio area adjoining the rear of the property and a useful storage shed.

The apartment has an allocated parking space and there is additional visitors parking within the development. Offered for sale with no onward chain.