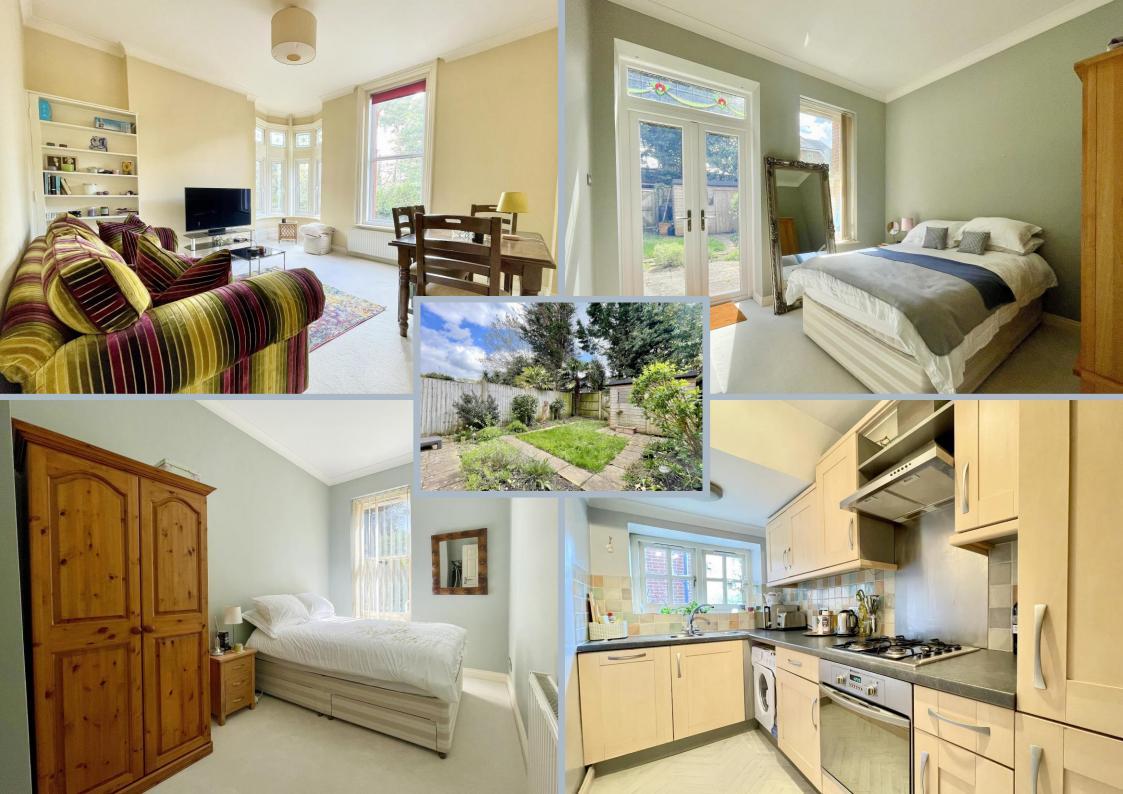

On entering this unique character building an impressive communal area and staircase leads to the apartment. A spacious living/dining room overlooks the front aspect and enjoys an impressive, curved bay window. From the living area there is access to a modern separate kitchen, fitted with a range of modern base and eye level units with integrated oven, gas hob, dishwasher, washing machine and fridge/freezer. Both the first and second bedrooms are spacious double rooms with bedroom one benefitting from French doors leading onto the private rear garden. Completing the accommodation a modern bathroom fitted with WC, hand wash basing and shower over bath.

A particular feature of the property is the private south facing rear garden with patio area adjoining the rear of the property and a useful storage shed.

The apartment has an allocated parking space and there is additional visitors parking within the development. Offered for sale with no onward chain.