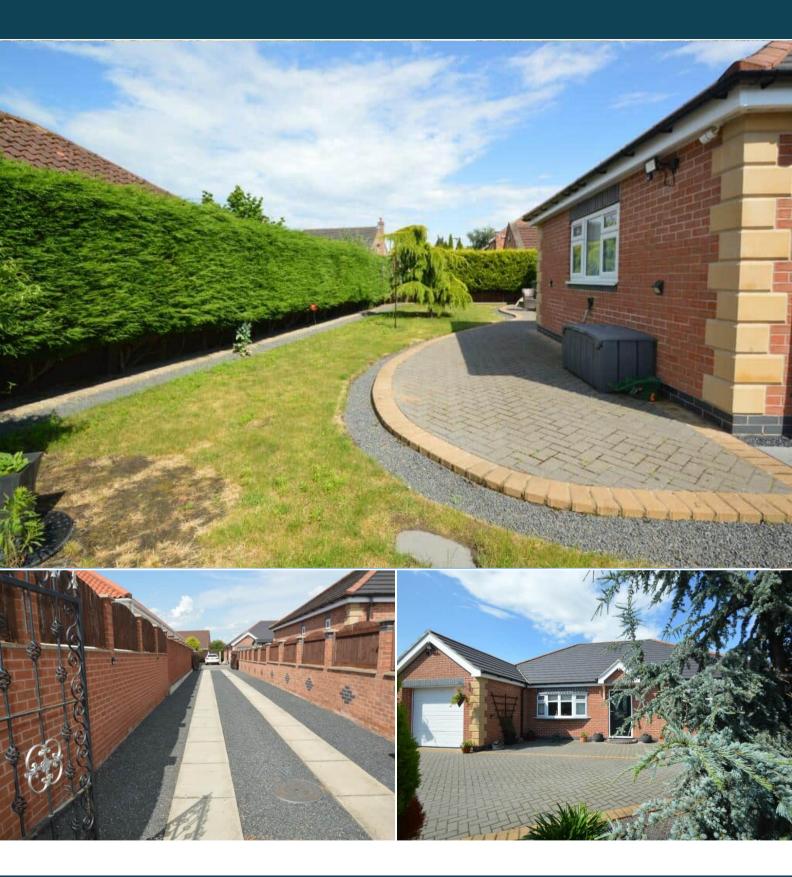

## Thorne Road Doncaster

Bettermove are proud to present this 3 bedroom detached bungalow in the sought after area of Sandtoft.

The property benefits from double glazing, gas central heating throughout and has ample off street parking available via the driveway and the garage. The council tax band is E.

The interior of this beautifully presented property comprises a spacious living room, open plan modern fitted kitchen and dining area, 3 double bedrooms, including the master bedroom with an ensuite bathroom and a family bathroom. The exterior boasts a private rear garden, perfect for enjoying the summer months.