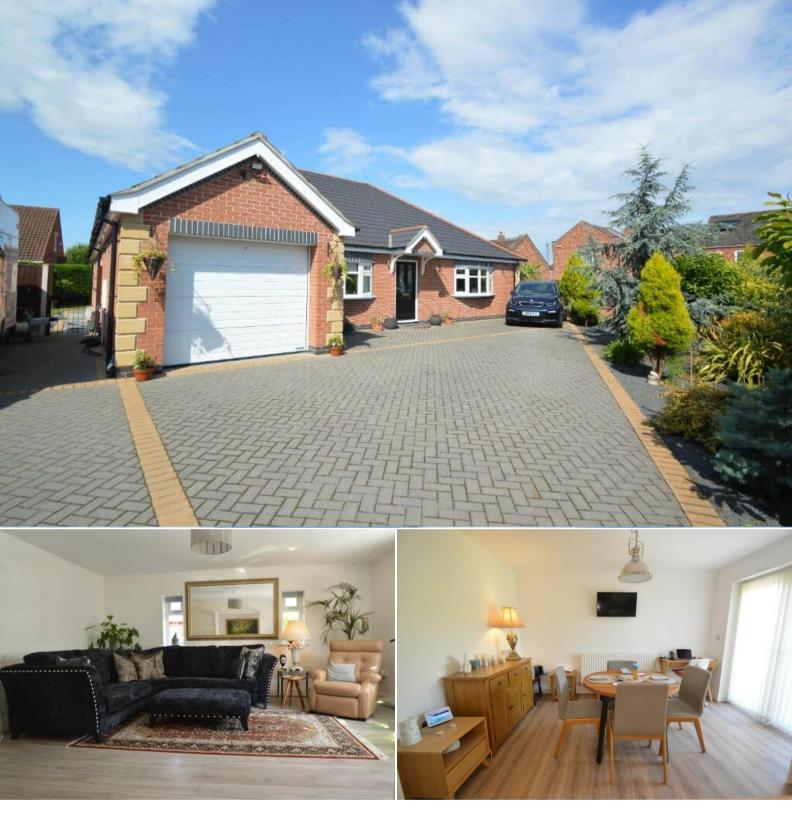

## Thorne Road Doncaster

Bettermove are proud to present this 3 bedroom detached bungalow in the sought after area of Sandtoft.

The property benefits from double glazing, gas central heating throughout and has ample off street parking available via the driveway and the garage. The council tax band is E.

The interior of this beautifully presented property comprises a spacious living room, open plan modern fitted kitchen and dining area, 3 double bedrooms, including the master bedroom with an ensuite bathroom and a family bathroom. The exterior boasts a private rear garden, perfect for enjoying the summer months.