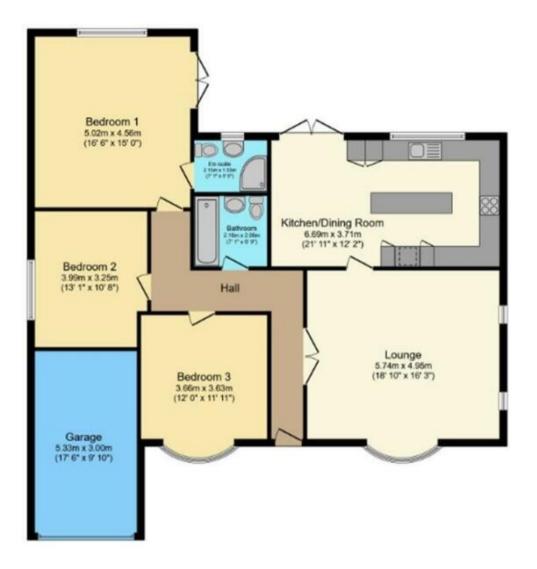

The interior of this beautifully presented property comprises a spacious living room, open plan modern fitted kitchen and dining area, 3 double bedrooms, including the master bedroom with an ensuite bathroom and a family bathroom. The exterior boasts a private rear garden, perfect for enjoying the summer months.