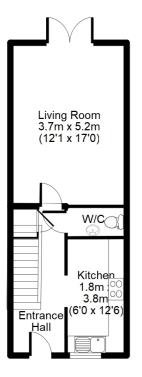

Approx. Total Floor Area: 112 Sq M = 1205 Sq Ft

Floorplan is for Illustration purposes only.
All measurements are apprximate and should be verified.

- MODERN HOUSE BUILT CIRCA 2016
- WALKING DISTANCE OF HAWLEY LAKE
- DOWNSTAIRS CLOAKROOM
- MAIN BEDROOM WITH DRESSING AREA AND EN-SUITE
- SPACIOUS LIVING/DINING ROOM
- COUNCIL TAX BAND = D