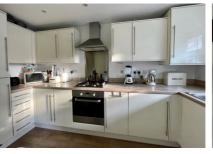

Accommodation comprises; entrance hall, a fully fitted kitchen to the front of the house, a spacious living/dining room to the rear of the house with french doors to the rear garden and a downstairs cloakroom. Upstairs on the first floor there are two generous bedrooms and a modern family bathroom. On the second floor is a spacious and airy main bedroom complete with dressing area, fitted wardrobes and an en-suite shower room.