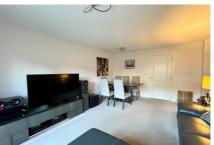

Accommodation comprises; entrance hall, a fully fitted kitchen to the front of the house, a spacious living/dining room to the rear of the house with french doors to the rear garden and a downstairs cloakroom. Upstairs on the first floor there are two generous bedrooms and a modern family bathroom. On the second floor is a spacious and airy main bedroom complete with dressing area, fitted wardrobes and an en-suite shower room.