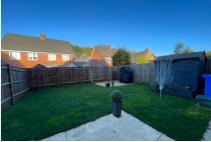

Outside to the rear is the rear garden which is great for entertaining and is mainly laid to lawn with two designated patio areas. The property further benefits; a block-paved driveway and a garage to the side.