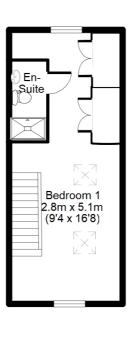

Accommodation comprises; entrance hall, a fully fitted kitchen to the front of the house, a spacious living/dining room to the rear of the house with french doors to the rear garden and a downstairs cloakroom. Upstairs on the first floor there are two generous bedrooms and a modern family bathroom. On the second floor is a spacious and airy main bedroom complete with dressing area, fitted wardrobes and an en-suite shower room.

Approx. Total Floor Area: 112 Sq M = 1205 Sq Ft

Floorplan is for Illustration purposes only.
All measurements are apprximate and should be verified.

- MODERN HOUSE BUILT CIRCA 2016
- WALKING DISTANCE OF HAWLEY LAKE
- DOWNSTAIRS CLOAKROOM
- MAIN BEDROOM WITH DRESSING AREA AND EN-SUITE
- SPACIOUS LIVING/DINING ROOM
- COUNCIL TAX BAND = D