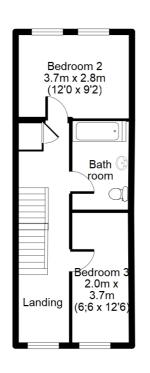

Accommodation comprises; entrance hall, a fully fitted kitchen to the front of the house, a spacious living/dining room to the rear of the house with french doors to the rear garden and a downstairs cloakroom. Upstairs on the first floor there are two generous bedrooms and a modern family bathroom. On the second floor is a spacious and airy main bedroom complete with dressing area, fitted wardrobes and an en-suite shower room.

Approx. Total Floor Area: 112 Sq M = 1205 Sq Ft

Floorplan is for Illustration purposes only.
All measurements are apprximate and should be verified.

- MODERN HOUSE BUILT CIRCA 2016
- WALKING DISTANCE OF HAWLEY LAKE
- DOWNSTAIRS CLOAKROOM
- MAIN BEDROOM WITH DRESSING AREA AND EN-SUITE
- SPACIOUS LIVING/DINING ROOM
- COUNCIL TAX BAND = D