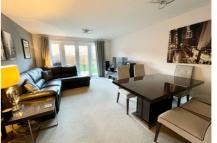

Accommodation comprises; entrance hall, a fully fitted kitchen to the front of the house, a spacious living/dining room to the rear of the house with french doors to the rear garden and a downstairs cloakroom. Upstairs on the first floor there are two generous bedrooms and a modern family bathroom. On the second floor is a spacious and airy main bedroom complete with dressing area, fitted wardrobes and an en-suite shower room.