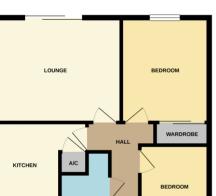

## **Room Descriptions**

## **Ground Floor**

### Accommodation

uPVC part glazed wooden effect front door to Entrance Porch: Storage cupboard, second part glazed timber door leading to Entrance Hallway: Radiator, access to roof storage space.

### Lounge

11' 0" x 14' 0" (3.35m x 4.27m) TV & telephone point, radiator, French doors to outside.

#### Kitchen

7' 10" x 11' 1" (2.39m x 3.38m) Fitted wall mounted and floor standing white fronted cupboards with complimentary fitted worktops and splash back tiling, inset stainless steel sink and drainer with mixer taps, wall mounted gas central heating oiler, space and plumbing for automatic washing machine, space for free standing cooker, space for fridge/freezer, radiator, vinyl flooring, window to front.

### Bedroom 1

9' 2'' x 12' 2'' (2.79m x 3.71m) Built in wardrobe to one wall, radiator, window to rear.

### Bedroom 2

6' 8" x 8' 1" (2.03m x 2.46m) Radiator, window to front.

TOTAL FLOOR AREA: 570 sq.ft. (53.0 sq.m.) approx.

White every attempt has been reade to resure the accuracy of the floopian contained free, measurements of bors, windows, somms and any other items are approximate and no responsibility in taken for any error, omission or ref-instanteer. The joint in the floating-insponse only and shad be used on such so.