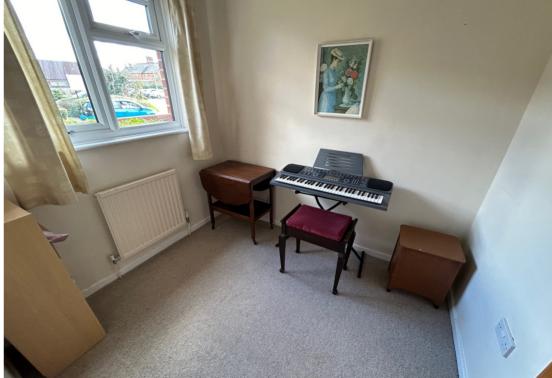

### Bedroom 1

9' 2'' x 12' 2'' (2.79m x 3.71m) Built in wardrobe to one wall, radiator, window to rear.

### Bedroom 2

6' 8" x 8' 1" (2.03m x 2.46m) Radiator, window to front.