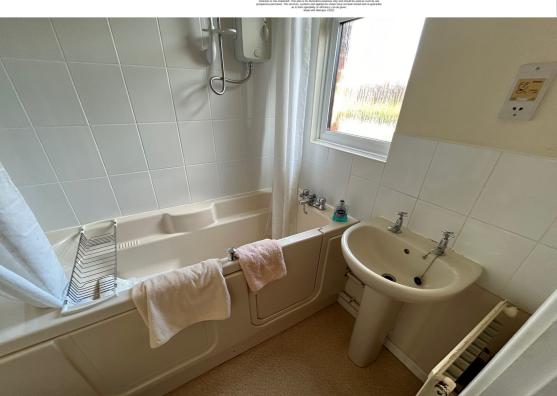

## Bathroom

Panelled bath with side opening panel for easy access, TRITON electric shower over, pedestal wash hand basin, low level WC, complimentary splash back tiling, vinyl flooring, radiator, electric shaver point.