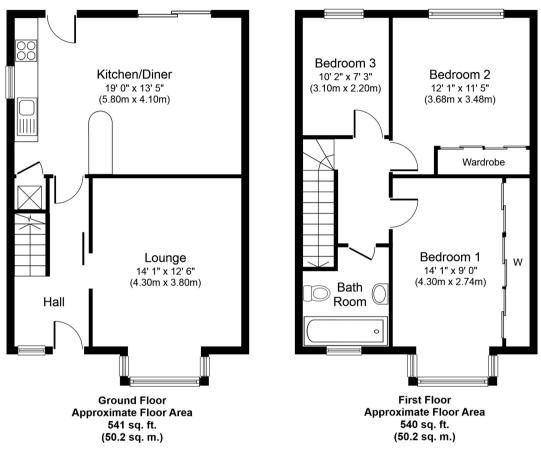

## Rear Garden

Covered patio, pathway leading to lawn area with shrub borders, timber shed, gated side access to front, outside light and tap.

Whilst every attempt has been made to ensure the accuracy of the floor plan contained here, measurements of doors, windows, rooms and any other items are approximate and no responsibility is taken for any error, omission, or mis-statement. The measurements should not be relied upon for valuation, transaction and/or funding purposes. This plan is for illustrative purposes only and should be used as such by any prospective purchaser or tenant The services, systems and appliances shown have not been tested and no guarantee as to their operability or efficiency can be given.

Copyright V360 Ltd 2022 | www.houseviz.com