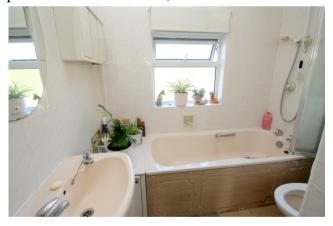

### **Bathroom**

Front aspect UPVC double glazed window, panel enclosed bath with shower over, low level W.C, pedestal wash hand basin, radiator.