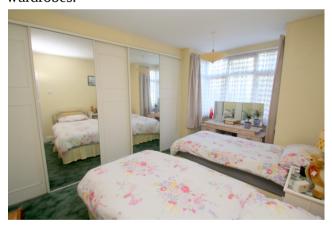

### Bedroom 1

Front aspect UPVC double glazed Bay window, light and power points, radiator, range of built-in wardrobes.

### **Bedroom 2**

Rear aspect UPVC double glazed window, light and power points, radiator, range of built-in wardrobes.