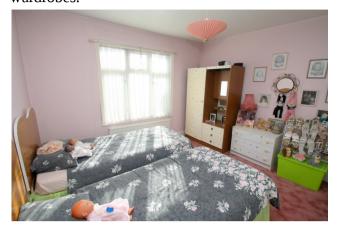

### Bedroom 1

Front aspect UPVC double glazed Bay window, light and power points, radiator, range of built-in wardrobes.

### **Bedroom 2**

Rear aspect UPVC double glazed window, light and power points, radiator, range of built-in wardrobes.