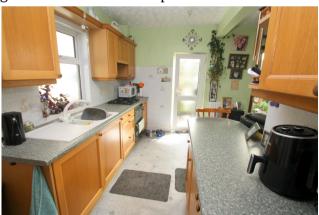

#### Kitchen

Side aspect UPVC double glazed window, range of fitted units at eye and base level, roll edged worktops, 1 1/2 bowl sink drainer unit, built-in oven and hob, integrated low level fridge & freezer, integrated washing machine. Understairs storage cupboard, rear aspect UPVC double glazed door to Garden. Open to: