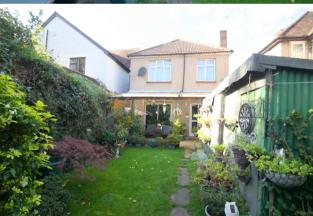

## Rear Garden

Covered patio, pathway leading to lawn area with shrub borders, timber shed, gated side access to front, outside light and tap.

Whilst every attempt has been made to ensure the accuracy of the floor plan contained here, measurements of doors, windows, rooms and any other items are approximate and no responsibility is taken for any error, omission, or mis-statement. The measurements should not be relied upon for valuation, transaction and/or funding purposes. This plan is for illustrative purposes only and should be used as such by any prospective purchaser or tenant The services, systems and appliances shown have not been tested and no guarantee as to their operability or efficiency can be given.