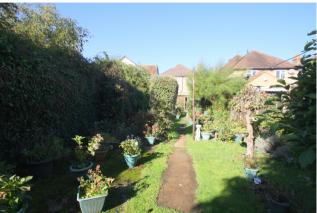

## Rear Garden

Covered patio, pathway leading to lawn area with shrub borders, timber shed, gated side access to front, outside light and tap.

Whilst every attempt has been made to ensure the accuracy of the floor plan contained here, measurements of doors, windows, rooms and any other items are approximate and no responsibility is taken for any error, omission, or mis-statement. The measurements should not be relied upon for valuation, transaction and/or funding purposes. This plan is for illustrative purposes only and should be used as such by any prospective purchaser or tenant The services, systems and appliances shown have not been tested and no guarantee as to their operability or efficiency can be given.