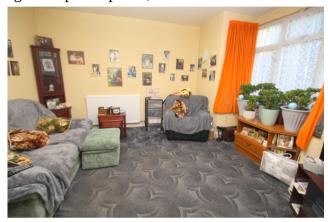

## Lounge

Front aspect UPVC double glazed Bay window, light and power points, two radiators.