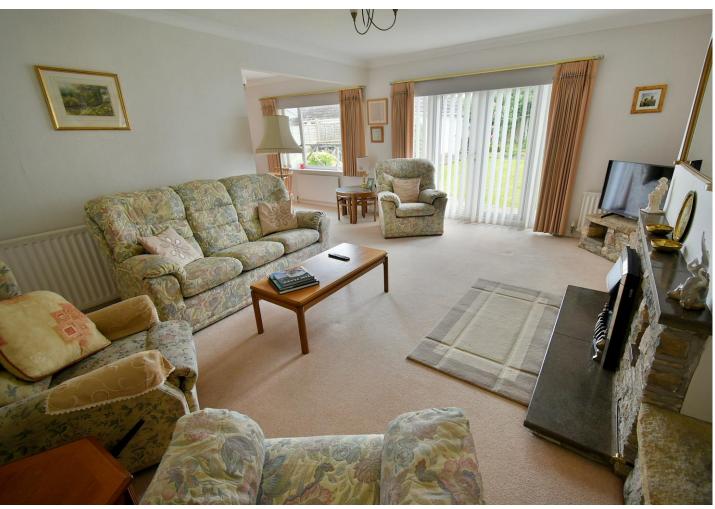

#### **Ground floor:**

- A 20ft spacious entrance hall with understairs cupboard
- **18ft Lounge area** with an exposed stone fireplace creating an attractive focal point of the room with stone built display mantles either side and an inset living flame coal effect gas fire, double glazed French doors lead out into the rear garden
- **Dining area** double glazed window overlooking the rear garden
- **Kitchen/breakfast room** incorporating roll top worksurfaces, base and wall units, recess and plumbing for washing machine and dishwasher, integrated oven, hob and extractor, recess for fridge, floor standing gas fired boiler, double glazed window to the side aspect and double glazed door leading out onto the side path
- **Double bedroom** which is currently being used as a dining room with a double glazed window to the front aspect
- Office additional double bedroom which has previously been used as an office
- **Family bathroom** finished in a white suite incorporating a panelled bath with shower over, wash hand basin with vanity storage beneath, WC with concealed cistern, fully tiled walls