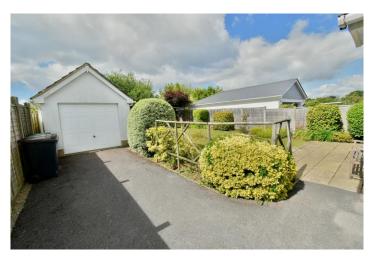

## **Outside**

- The rear garden measures approximately 55ft in length, faces a southerly aspect and offers an excellent degree of seclusion
- Adjoining the rear of the property there is a **paved patio**. The remainder of the garden is predominantly laid to lawn which is bordered by well stocked flower beds. At the far end of the garden there is a **greenhouse**
- A side driveway provides generous off road parking and in turn leads down to a detached single garage
- Detached single garage has a metal up and over door, light and power
- **Further benefits include**; double glazing, UPVC fascias and soffits, a gas fired heating system, security alarm and the property now comes to the market offered with no onward chain