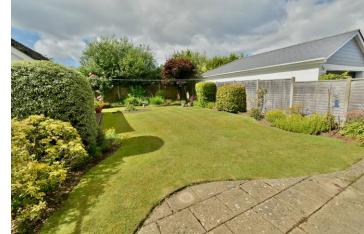

## **Outside**

- The rear garden measures approximately 55ft in length, faces a southerly aspect and offers an excellent degree of seclusion
- Adjoining the rear of the property there is a **paved patio**. The remainder of the garden is predominantly laid to lawn which is bordered by well stocked flower beds. At the far end of the garden there is a **greenhouse**
- A side driveway provides generous off road parking and in turn leads down to a detached single garage
- Detached single garage has a metal up and over door, light and power
- **Further benefits include**; double glazing, UPVC fascias and soffits, a gas fired heating system, security alarm and the property now comes to the market offered with no onward chain