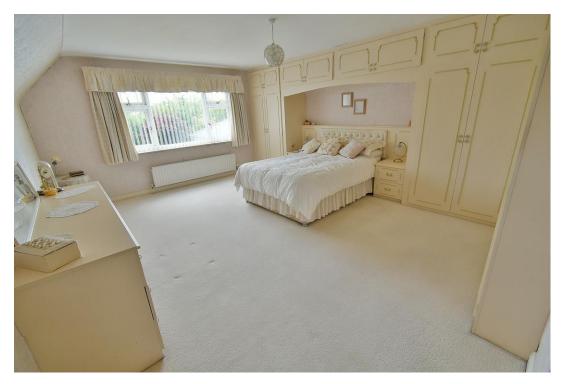

#### First floor:

- Good size landing
- Bedroom one is a generous sized 18ft bedroom benefitting from an excellent range of fitted bedroom furniture
  to include wardrobes, bedside cabinets, drawer storage and bedside table with double glazed window
  overlooking the rear garden
- **Bedroom two** is also a generous size double bedroom benefitting from fitted bedroom furniture to include wardrobes, bedside cabinets, drawer storage and dressing table, double glazed window to the front aspect
- **Family shower room** refitted in a white suite incorporating a good size walk-in shower area with Aqualisa shower, WC with concealed cistern, wash hand basin with vanity storage beneath, partly tiled walls