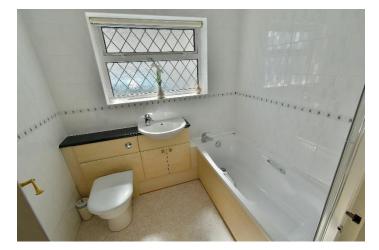

#### **Ground floor:**

- A 20ft spacious entrance hall with understairs cupboard
- **18ft Lounge area** with an exposed stone fireplace creating an attractive focal point of the room with stone built display mantles either side and an inset living flame coal effect gas fire, double glazed French doors lead out into the rear garden
- **Dining area** double glazed window overlooking the rear garden
- **Kitchen/breakfast room** incorporating roll top worksurfaces, base and wall units, recess and plumbing for washing machine and dishwasher, integrated oven, hob and extractor, recess for fridge, floor standing gas fired boiler, double glazed window to the side aspect and double glazed door leading out onto the side path
- **Double bedroom** which is currently being used as a dining room with a double glazed window to the front aspect
- Office additional double bedroom which has previously been used as an office
- **Family bathroom** finished in a white suite incorporating a panelled bath with shower over, wash hand basin with vanity storage beneath, WC with concealed cistern, fully tiled walls

#### First floor:

- Good size landing
- Bedroom one is a generous sized 18ft bedroom benefitting from an excellent range of fitted bedroom furniture
  to include wardrobes, bedside cabinets, drawer storage and bedside table with double glazed window
  overlooking the rear garden
- **Bedroom two** is also a generous size double bedroom benefitting from fitted bedroom furniture to include wardrobes, bedside cabinets, drawer storage and dressing table, double glazed window to the front aspect
- **Family shower room** refitted in a white suite incorporating a good size walk-in shower area with Aqualisa shower, WC with concealed cistern, wash hand basin with vanity storage beneath, partly tiled walls