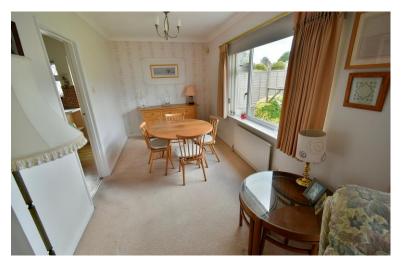

#### **Ground floor:**

- A 20ft spacious entrance hall with understairs cupboard
- **18ft Lounge area** with an exposed stone fireplace creating an attractive focal point of the room with stone built display mantles either side and an inset living flame coal effect gas fire, double glazed French doors lead out into the rear garden
- **Dining area** double glazed window overlooking the rear garden
- **Kitchen/breakfast room** incorporating roll top worksurfaces, base and wall units, recess and plumbing for washing machine and dishwasher, integrated oven, hob and extractor, recess for fridge, floor standing gas fired boiler, double glazed window to the side aspect and double glazed door leading out onto the side path
- **Double bedroom** which is currently being used as a dining room with a double glazed window to the front aspect
- Office additional double bedroom which has previously been used as an office
- **Family bathroom** finished in a white suite incorporating a panelled bath with shower over, wash hand basin with vanity storage beneath, WC with concealed cistern, fully tiled walls