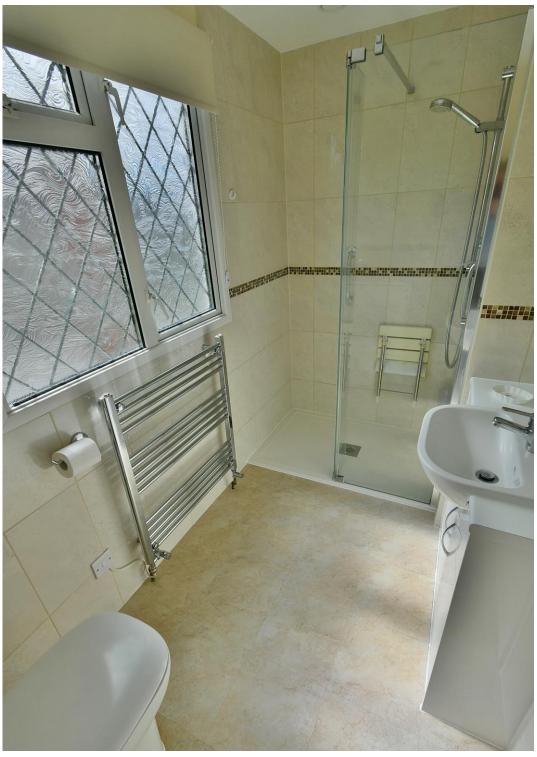

#### First floor:

- Good size landing
- Bedroom one is a generous sized 18ft bedroom benefitting from an excellent range of fitted bedroom furniture
  to include wardrobes, bedside cabinets, drawer storage and bedside table with double glazed window
  overlooking the rear garden
- **Bedroom two** is also a generous size double bedroom benefitting from fitted bedroom furniture to include wardrobes, bedside cabinets, drawer storage and dressing table, double glazed window to the front aspect
- **Family shower room** refitted in a white suite incorporating a good size walk-in shower area with Aqualisa shower, WC with concealed cistern, wash hand basin with vanity storage beneath, partly tiled walls