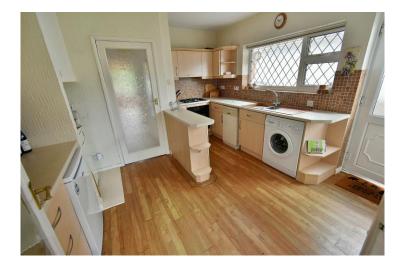

#### **Ground floor:**

- A 20ft spacious entrance hall with understairs cupboard
- **18ft Lounge area** with an exposed stone fireplace creating an attractive focal point of the room with stone built display mantles either side and an inset living flame coal effect gas fire, double glazed French doors lead out into the rear garden
- **Dining area** double glazed window overlooking the rear garden
- **Kitchen/breakfast room** incorporating roll top worksurfaces, base and wall units, recess and plumbing for washing machine and dishwasher, integrated oven, hob and extractor, recess for fridge, floor standing gas fired boiler, double glazed window to the side aspect and double glazed door leading out onto the side path
- **Double bedroom** which is currently being used as a dining room with a double glazed window to the front aspect
- Office additional double bedroom which has previously been used as an office
- **Family bathroom** finished in a white suite incorporating a panelled bath with shower over, wash hand basin with vanity storage beneath, WC with concealed cistern, fully tiled walls