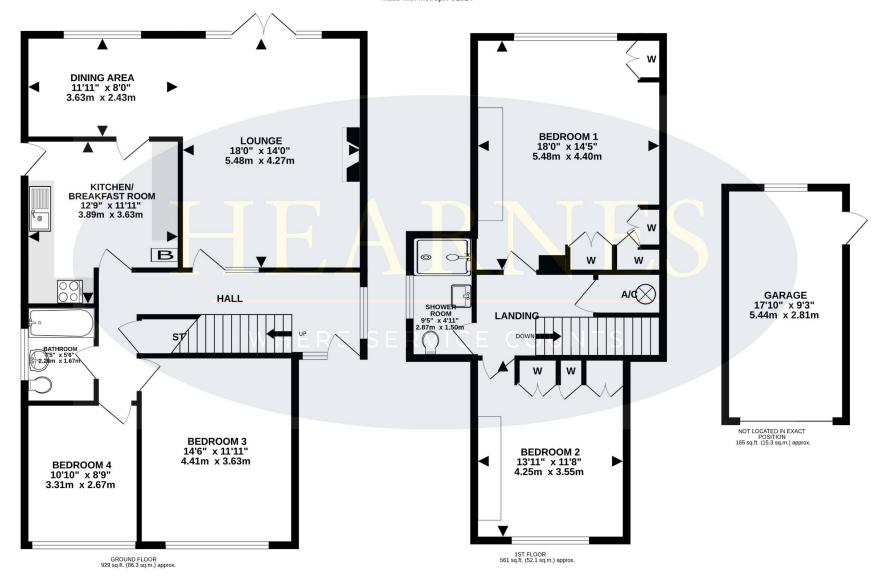

#### **Ground floor:**

- A 20ft spacious entrance hall with understairs cupboard
- **18ft Lounge area** with an exposed stone fireplace creating an attractive focal point of the room with stone built display mantles either side and an inset living flame coal effect gas fire, double glazed French doors lead out into the rear garden
- **Dining area** double glazed window overlooking the rear garden
- **Kitchen/breakfast room** incorporating roll top worksurfaces, base and wall units, recess and plumbing for washing machine and dishwasher, integrated oven, hob and extractor, recess for fridge, floor standing gas fired boiler, double glazed window to the side aspect and double glazed door leading out onto the side path
- **Double bedroom** which is currently being used as a dining room with a double glazed window to the front aspect
- Office additional double bedroom which has previously been used as an office
- **Family bathroom** finished in a white suite incorporating a panelled bath with shower over, wash hand basin with vanity storage beneath, WC with concealed cistern, fully tiled walls

#### First floor:

- Good size landing
- Bedroom one is a generous sized 18ft bedroom benefitting from an excellent range of fitted bedroom furniture
  to include wardrobes, bedside cabinets, drawer storage and bedside table with double glazed window
  overlooking the rear garden
- **Bedroom two** is also a generous size double bedroom benefitting from fitted bedroom furniture to include wardrobes, bedside cabinets, drawer storage and dressing table, double glazed window to the front aspect
- **Family shower room** refitted in a white suite incorporating a good size walk-in shower area with Aqualisa shower, WC with concealed cistern, wash hand basin with vanity storage beneath, partly tiled walls

#### TOTAL FLOOR AREA: 1654 sq.ft. (153.7 sq.m.) approx.

Whilst every attempt has been made to ensure the accuracy of the floorplan contained here, measurements of doors, windows, rooms and any other items are approximate and no responsibility is taken for any error, omission or mis-statement. This plan is for illustrative purposes only and should be used as such by any prospective purchaser. The services, systems and appliances shown have not been tested and no guarantee as to their operability or efficiency can be given.