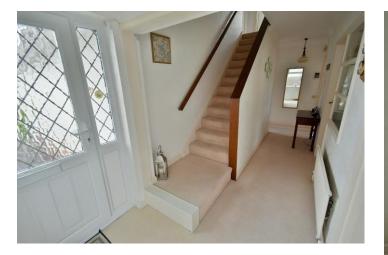

#### **Ground floor:**

- A 20ft spacious entrance hall with understairs cupboard
- **18ft Lounge area** with an exposed stone fireplace creating an attractive focal point of the room with stone built display mantles either side and an inset living flame coal effect gas fire, double glazed French doors lead out into the rear garden
- **Dining area** double glazed window overlooking the rear garden
- **Kitchen/breakfast room** incorporating roll top worksurfaces, base and wall units, recess and plumbing for washing machine and dishwasher, integrated oven, hob and extractor, recess for fridge, floor standing gas fired boiler, double glazed window to the side aspect and double glazed door leading out onto the side path
- **Double bedroom** which is currently being used as a dining room with a double glazed window to the front aspect
- Office additional double bedroom which has previously been used as an office
- **Family bathroom** finished in a white suite incorporating a panelled bath with shower over, wash hand basin with vanity storage beneath, WC with concealed cistern, fully tiled walls