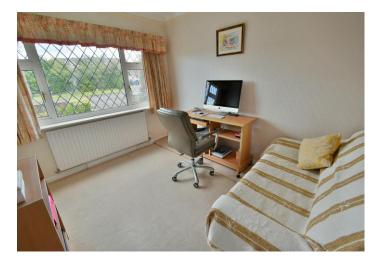

#### **Ground floor:**

- A 20ft spacious entrance hall with understairs cupboard
- **18ft Lounge area** with an exposed stone fireplace creating an attractive focal point of the room with stone built display mantles either side and an inset living flame coal effect gas fire, double glazed French doors lead out into the rear garden
- **Dining area** double glazed window overlooking the rear garden
- **Kitchen/breakfast room** incorporating roll top worksurfaces, base and wall units, recess and plumbing for washing machine and dishwasher, integrated oven, hob and extractor, recess for fridge, floor standing gas fired boiler, double glazed window to the side aspect and double glazed door leading out onto the side path
- **Double bedroom** which is currently being used as a dining room with a double glazed window to the front aspect
- Office additional double bedroom which has previously been used as an office
- **Family bathroom** finished in a white suite incorporating a panelled bath with shower over, wash hand basin with vanity storage beneath, WC with concealed cistern, fully tiled walls

#### First floor:

- Good size landing
- Bedroom one is a generous sized 18ft bedroom benefitting from an excellent range of fitted bedroom furniture
  to include wardrobes, bedside cabinets, drawer storage and bedside table with double glazed window
  overlooking the rear garden
- **Bedroom two** is also a generous size double bedroom benefitting from fitted bedroom furniture to include wardrobes, bedside cabinets, drawer storage and dressing table, double glazed window to the front aspect
- **Family shower room** refitted in a white suite incorporating a good size walk-in shower area with Aqualisa shower, WC with concealed cistern, wash hand basin with vanity storage beneath, partly tiled walls