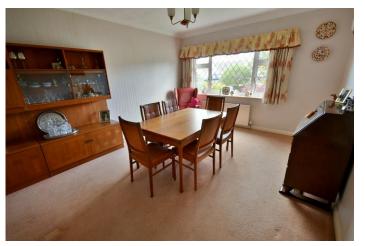

#### **Ground floor:**

- A 20ft spacious entrance hall with understairs cupboard
- **18ft Lounge area** with an exposed stone fireplace creating an attractive focal point of the room with stone built display mantles either side and an inset living flame coal effect gas fire, double glazed French doors lead out into the rear garden
- **Dining area** double glazed window overlooking the rear garden
- **Kitchen/breakfast room** incorporating roll top worksurfaces, base and wall units, recess and plumbing for washing machine and dishwasher, integrated oven, hob and extractor, recess for fridge, floor standing gas fired boiler, double glazed window to the side aspect and double glazed door leading out onto the side path
- **Double bedroom** which is currently being used as a dining room with a double glazed window to the front aspect
- Office additional double bedroom which has previously been used as an office
- **Family bathroom** finished in a white suite incorporating a panelled bath with shower over, wash hand basin with vanity storage beneath, WC with concealed cistern, fully tiled walls