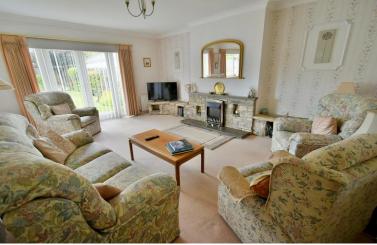

#### **Ground floor:**

- A 20ft spacious entrance hall with understairs cupboard
- **18ft Lounge area** with an exposed stone fireplace creating an attractive focal point of the room with stone built display mantles either side and an inset living flame coal effect gas fire, double glazed French doors lead out into the rear garden
- **Dining area** double glazed window overlooking the rear garden
- **Kitchen/breakfast room** incorporating roll top worksurfaces, base and wall units, recess and plumbing for washing machine and dishwasher, integrated oven, hob and extractor, recess for fridge, floor standing gas fired boiler, double glazed window to the side aspect and double glazed door leading out onto the side path
- **Double bedroom** which is currently being used as a dining room with a double glazed window to the front aspect
- Office additional double bedroom which has previously been used as an office
- **Family bathroom** finished in a white suite incorporating a panelled bath with shower over, wash hand basin with vanity storage beneath, WC with concealed cistern, fully tiled walls