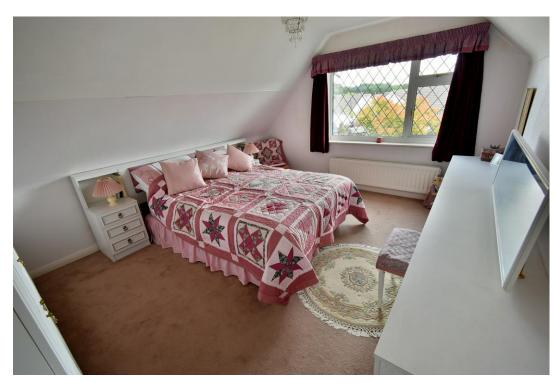

#### First floor:

- Good size landing
- Bedroom one is a generous sized 18ft bedroom benefitting from an excellent range of fitted bedroom furniture
  to include wardrobes, bedside cabinets, drawer storage and bedside table with double glazed window
  overlooking the rear garden
- **Bedroom two** is also a generous size double bedroom benefitting from fitted bedroom furniture to include wardrobes, bedside cabinets, drawer storage and dressing table, double glazed window to the front aspect
- **Family shower room** refitted in a white suite incorporating a good size walk-in shower area with Aqualisa shower, WC with concealed cistern, wash hand basin with vanity storage beneath, partly tiled walls