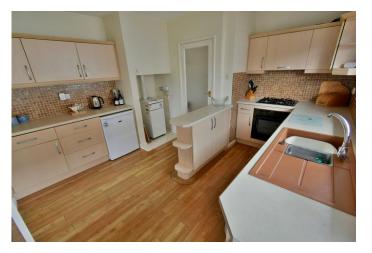

#### **Ground floor:**

- A 20ft spacious entrance hall with understairs cupboard
- **18ft Lounge area** with an exposed stone fireplace creating an attractive focal point of the room with stone built display mantles either side and an inset living flame coal effect gas fire, double glazed French doors lead out into the rear garden
- **Dining area** double glazed window overlooking the rear garden
- **Kitchen/breakfast room** incorporating roll top worksurfaces, base and wall units, recess and plumbing for washing machine and dishwasher, integrated oven, hob and extractor, recess for fridge, floor standing gas fired boiler, double glazed window to the side aspect and double glazed door leading out onto the side path
- **Double bedroom** which is currently being used as a dining room with a double glazed window to the front aspect
- Office additional double bedroom which has previously been used as an office
- **Family bathroom** finished in a white suite incorporating a panelled bath with shower over, wash hand basin with vanity storage beneath, WC with concealed cistern, fully tiled walls