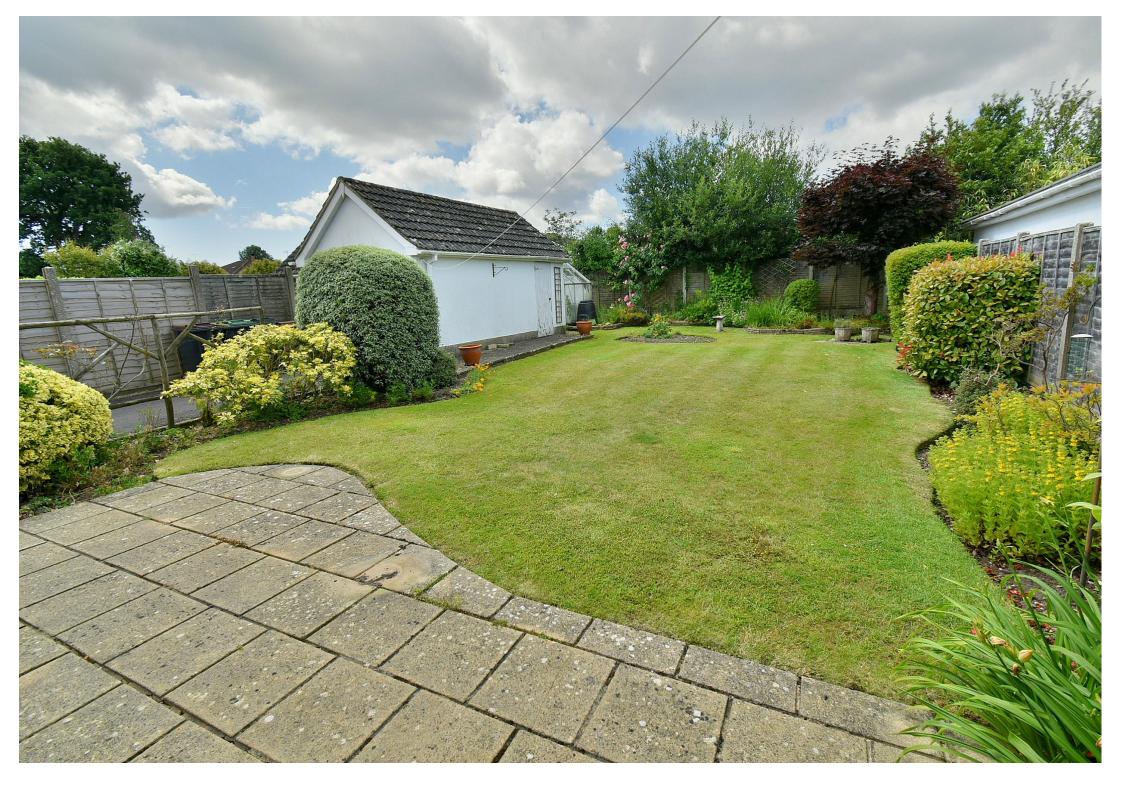

## **Outside**

- The rear garden measures approximately 55ft in length, faces a southerly aspect and offers an excellent degree of seclusion
- Adjoining the rear of the property there is a **paved patio**. The remainder of the garden is predominantly laid to lawn which is bordered by well stocked flower beds. At the far end of the garden there is a **greenhouse**
- A side driveway provides generous off road parking and in turn leads down to a detached single garage
- Detached single garage has a metal up and over door, light and power
- **Further benefits include**; double glazing, UPVC fascias and soffits, a gas fired heating system, security alarm and the property now comes to the market offered with no onward chain