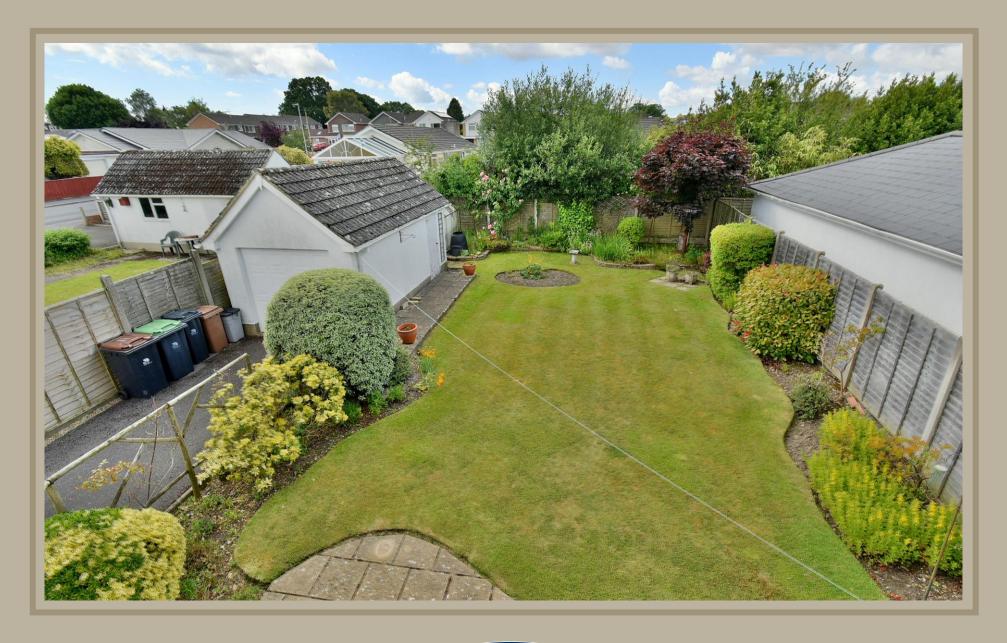

## **Outside**

- The rear garden measures approximately 55ft in length, faces a southerly aspect and offers an excellent degree of seclusion
- Adjoining the rear of the property there is a **paved patio**. The remainder of the garden is predominantly laid to lawn which is bordered by well stocked flower beds. At the far end of the garden there is a **greenhouse**
- A side driveway provides generous off road parking and in turn leads down to a detached single garage
- Detached single garage has a metal up and over door, light and power
- **Further benefits include**; double glazing, UPVC fascias and soffits, a gas fired heating system, security alarm and the property now comes to the market offered with no onward chain