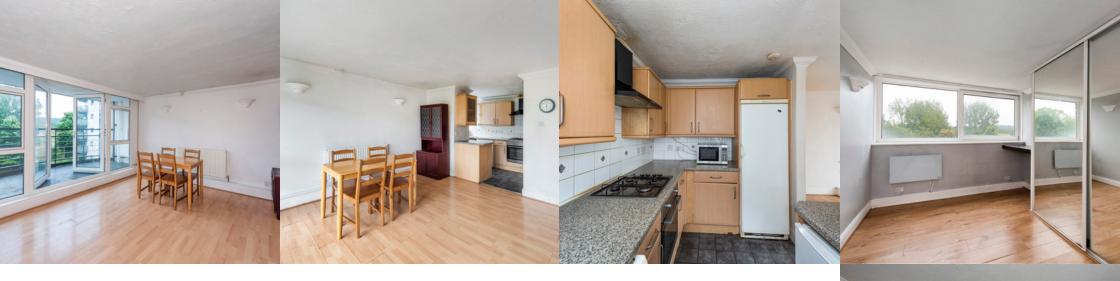

#### Living Room / Dining Room

4.40m x 3.64m (14' 5" x 11' 11") Laminate flooring, ceiling coving, radiator, double glazed windows; double glazed door to balcony.

#### Kitchen

3.38m x 2.03m (11' 1" x 6' 8") Tiled flooring, tiled walls; range of wood wall and base units with marble-effect worktops; stainless steel sink and drainer unit; fitted gas hob, stainless steel extractor hood, fitted oven; cupboard housing boiler; space and connections for fridge/freezer; space and connections for washing machine; double glazed windows.

This spacious property comprises 2 DOUBLE bedrooms, open-plan kitchen/living room/dining room, and large bathroom. Further benefits include large balcony, allocated parking, double glazing, gas central heating, communal gym, and 973 year unexpired lease with share of the FREEHOLD. CHAIN FREE!