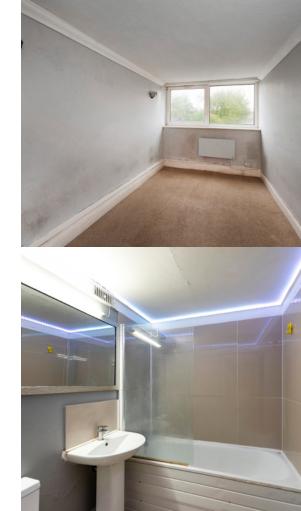

#### Bedroom

 $4.70m \times 2.44m (15' 5'' \times 8' 0'')$  Carpeted, ceiling coving, fitted wardrobes, electric radiator, double glazed windows.

### Bathroom

 $2.00m \times 1.73m$  (6' 7" x 5' 8) Ceramic tiled flooring, part-tiled walls; bath with shower-mixer; wash-hand basin, w/c, radiator, wall-mounted mirror.