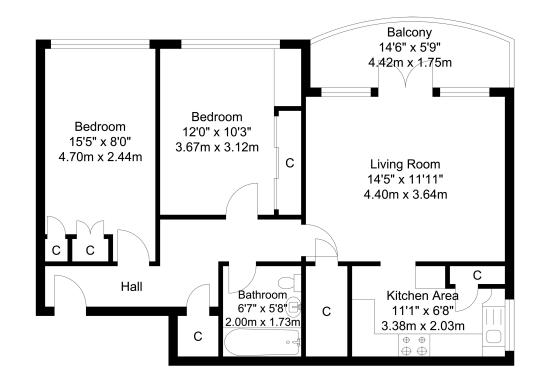

Total Internal Area approx: 657.56 sq ft (61.09 sq m). EPC Rating C77

#### Living Room / Dining Room

4.40m x 3.64m (14' 5" x 11' 11") Laminate flooring, ceiling coving, radiator, double glazed windows; double glazed door to balcony.

#### Kitchen

3.38m x 2.03m (11' 1" x 6' 8") Tiled flooring, tiled walls; range of wood wall and base units with marble-effect worktops; stainless steel sink and drainer unit; fitted gas hob, stainless steel extractor hood, fitted oven; cupboard housing boiler; space and connections for fridge/freezer; space and connections for washing machine; double glazed windows.

#### Bedroom

3.67m x 3.12m (12' 0" x 10' 3") Laminate flooring, ceiling coving, fitted wardrobes, electric radiator, double glazed windows.

#### Bedroom

 $4.70m \times 2.44m (15' 5'' \times 8' 0'')$  Carpeted, ceiling coving, fitted wardrobes, electric radiator, double glazed windows.

### Bathroom

 $2.00m \times 1.73m$  (6' 7" x 5' 8) Ceramic tiled flooring, part-tiled walls; bath with shower-mixer; wash-hand basin, w/c, radiator, wall-mounted mirror.

# Balcony

4.42m x 1.75m (14' 6" x 5' 9")